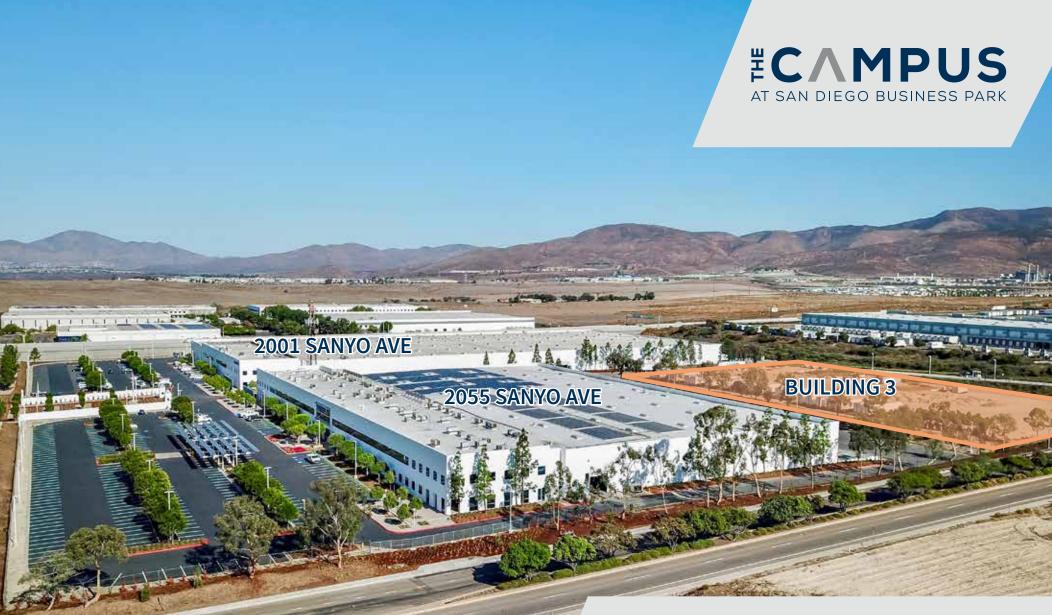

Jones Lang LaSalle Brokerage, Inc. RE License #01856260

Andy Irwin 858.410.6376 andy.irwin@am.jll.com RE License # 01302674 BUILDING 3 - 2065 SANYO AVENUE, SAN DIEGO 137,000 SF for lease Divisible to 39,000 SF COMPLETION Q4 2019

## **BUILDING 3 FEATURES**

Total Size 137,000 SF 5,000 SF Mezzanine Area First Floor Area 132,000 SF Divisible 39,000 SF

Clear Height 32'

4,000 amps, 227/480 3-phase\* Power

ESFR Sprinklers

33 standard dock high doors Loading

Total Project Size 670,448 SF