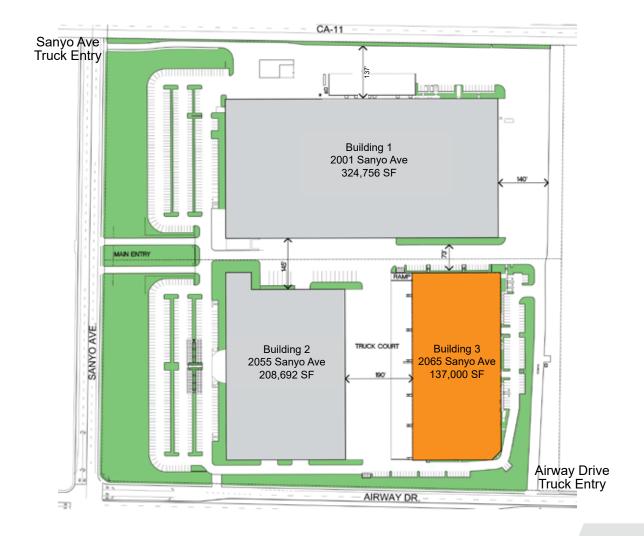

e Truck Yard 190' Skylights 3%

Typical Column Spacing 50' x 54'; 60' deep dock bay

Completion Q4 2019 Rent \$.785 NNN

\$.19 psf estimated in year 1 Operating Expenses

Additional Details Walking distance to Otay Mesa Border Crossing

Parking 1/1,000

Visibility Highly visible from the SR-905 and SR-11 freeways Location

with direct access to SR-905 and SR-11

Security Fully fenced, secured site wth onsite security, C-TPAT certified

Total Project Size 670,448 SF

## North Cities 15 Miramar/UTC 27 miles Kearny Mesa 22 miles East County 5 El Cajon 24 miles Mission Bay Central Suburban 94 **Downtown** San Diego Bay Downtown 54 South Bay 805 **♯C∧MPUS** 5 Excellent location 1/4 mile to Otay Mesa Port of Entry Otay Mes

San Ysidro POE

\* additional power available

## THE CAMPUS SITE PLAN





## **Building 3**

| First Floor                   | 132,000 SF                    |
|-------------------------------|-------------------------------|
| Mezz<br>(expandable)<br>Total | <u>5,000 SF</u><br>137,000 SF |
| Dock Doors                    | 33                            |
| Short Yard Docks              | <u>10</u>                     |
| Total Docks                   | 43                            |
| Grade Doors                   | 4                             |
| Dock Ratio                    | 1 / 3,100 SF                  |





Andy Irwin 858.410.6376 andy.irwin@am.jll.com RE License # 01302674

**BUILDING 3 - 2065 SANYO AVENUE, SAN DIEGO** 137,000 SF for lease Divisible to 39,000 SF **COMPLETION Q4 2019** 







Andy Irwin 858.410.6376 andy.irwin@am.jll.com RE Licen