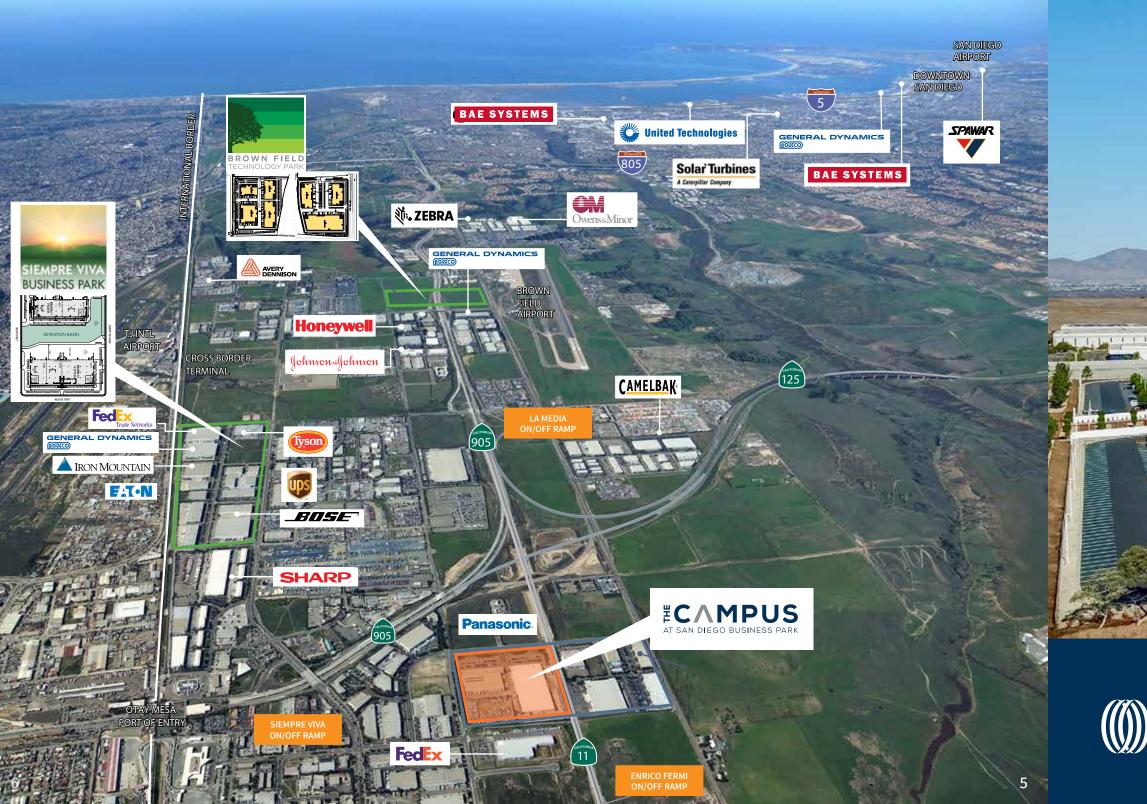

Additional Details Walking distance to Otay Mesa Border Crossing

Parking 1/1,000

Visibility Highly visible from the SR-905 and SR-11 freeways Location

with direct access to SR-905 and SR-11

Security Fully fenced, secured site wth onsite security, C-TPAT certified

## North Cities 15 Miramar/UTC 27 miles Kearny Mesa 22 miles East County 5 El Cajon 24 miles Mission Bay Central Suburban 94 **Downtown** San Diego Bay Downtown 54 South Bay 805 **♯C∧MPUS** 5 Excellent location 1/4 mile to Otay Mesa Port of Entry Otay Mes

San Ysidro POE

\* additional power available