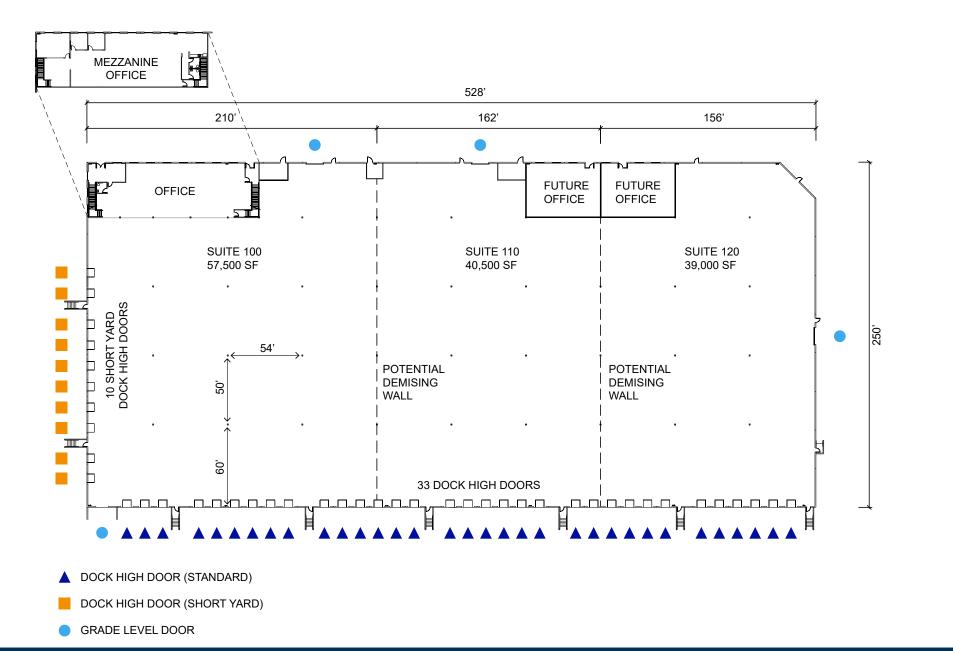

## **BUILDING 3 FEATURES**

Total Size 137,000 SF 5,000 SF Mezzanine Area First Floor Area 132,000 SF Divisible 39,000 SF

Clear Height 32'

4,000 amps, 227/480 3-phase\* Power

ESFR Sprinklers

33 standard dock high doors Loading

10 additional short yard docks available

4 grade level doors

Concrete Truck Yard 190' Skylights 3%

Typical Column Spacing 50' x 54'; 60' deep dock bay

Completion Q4 2019 Rent \$.785 NNN

\$.19 psf estimated in year 1 Operating Expenses

## **Building 3**

| First Floor                   | 132,000 SF                    |
|-------------------------------|-------------------------------|
| Mezz<br>(expandable)<br>Total | <u>5,000 SF</u><br>137,000 SF |
| Dock Doors                    | 33                            |
| Short Yard Docks              | <u>10</u>                     |
| Total Docks                   | 43                            |
| Grade Doors                   | 4                             |
| Dock Ratio                    | 1 / 3,100 SF                  |