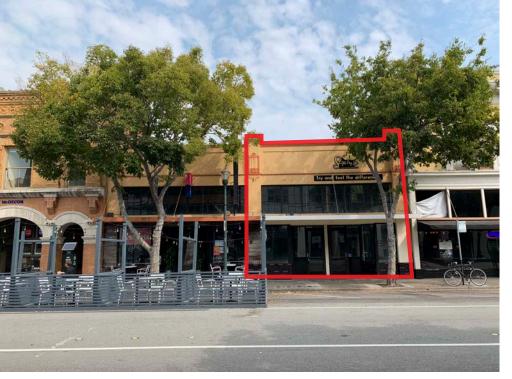

# 135 SOUTH B STREET

SAN MATEO, CALIFORNIA

 $\pm$ 1,680 SF PRIME B STREET, SAN MATEO - RETAIL / RESTAURANT SPACE AVAILABLE ON BEST BLOCK IN SAN MATEO

#### **LOCATION DESCRIPTION**

Located on the best block of Downtown San Mateo, this retail/ restaurant space is conveniently located next to the popular Philz Coffee, Orange Theory Fitness, Curry Up Now, and Inchins Bamboo Garden. Neighboring the property is the Main Street Parking Garage providing ample parking stalls and easy access to downtown San Mateo.

### **PROPERTY PROFILE**

| AVAILABLE SPACE        | ±1,680 SF                                                                                                                                                                                                                                                |            |
|------------------------|----------------------------------------------------------------------------------------------------------------------------------------------------------------------------------------------------------------------------------------------------------|------------|
| TRAFFIC COUNT          | South B Street                                                                                                                                                                                                                                           | 4,913 ADT  |
|                        | 1 <sup>st</sup> Avenue                                                                                                                                                                                                                                   | 2,892 ADT  |
|                        | 2 <sup>nd</sup> Avenue                                                                                                                                                                                                                                   | 11,538 ADT |
| ASKING RENT            | \$42/SF/YR                                                                                                                                                                                                                                               |            |
| NNN EXPENSES           | \$12.40/SF/YR                                                                                                                                                                                                                                            |            |
| PROPERTY<br>HIGHLIGHTS | <ul> <li>±1,680 SF adjacent to Curry Up Now</li> <li>Retail / Restaurant Space located on the best block of B Street in Downtown San Mateo</li> <li>Free Rent / TI Available with Strong Credit</li> <li>Ample Area Street and Garage Parking</li> </ul> |            |
|                        | <ul> <li>Two Blocks to Caltrain Station</li> </ul>                                                                                                                                                                                                       |            |