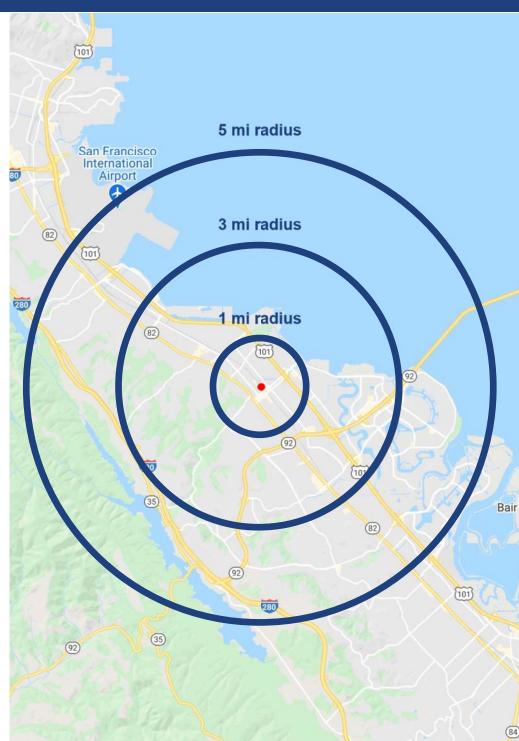

## **DEMOGRAPHICS**

**POPULATION** 3 MILES 1 MILE 5 MILES 135,725

241,988

40,343

**ESTIMATED AVERAGE** 1 MILE 3 MILES **5 MILES** \$208,632 **HOUSEHOLD INCOME** \$169,648 \$199,620

**HOUSEHOLD INCOME** 1 MILE 3 MILES **5 MILES** 4,053 16,401 32,308 **DISTRIBUTION** 

**MEDIAN HOME VALUE** 1 MILE 3 MILES **5 MILES** \$1,000,000 or More 1,670 6,805 13,838

**COLLEGE DEGREE** 1 MILE 3 MILES **5 MILES BACHELOR DEGREE OR** 15,362 58,906 111,637 **HIGHER** 

**TOTAL RETAIL** 1 MILE 3 MILES **5 MILES** \$4,063 \$4,629 \$4,803 **EXPENDITURES** 