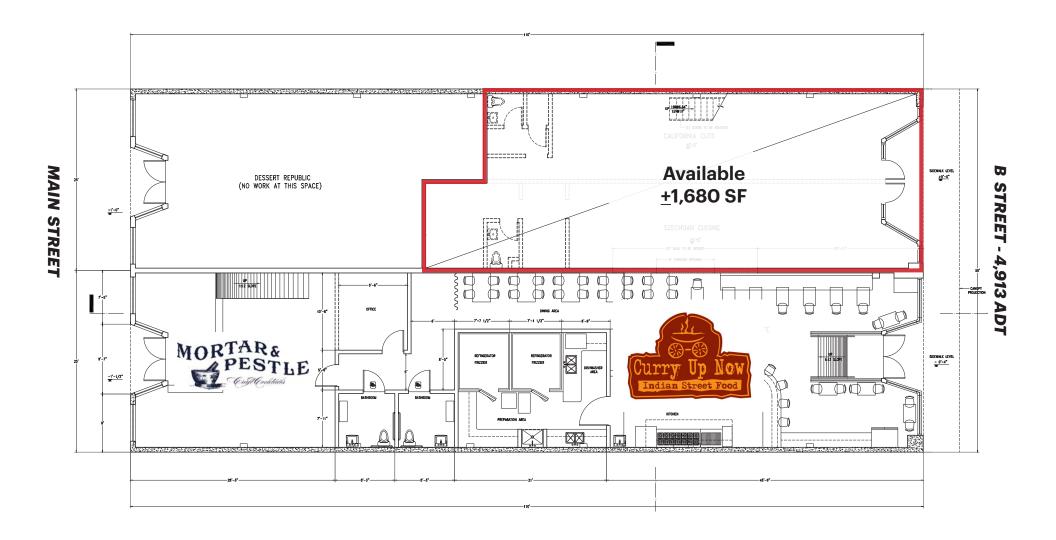

### **PROPERTY PROFILE**

| AVAILABLE SPACE        | ±1,680 SF                                                                                                                                                                                                                                                |            |
|------------------------|----------------------------------------------------------------------------------------------------------------------------------------------------------------------------------------------------------------------------------------------------------|------------|
| TRAFFIC COUNT          | South B Street                                                                                                                                                                                                                                           | 4,913 ADT  |
|                        | 1 <sup>st</sup> Avenue                                                                                                                                                                                                                                   | 2,892 ADT  |
|                        | 2 <sup>nd</sup> Avenue                                                                                                                                                                                                                                   | 11,538 ADT |
| ASKING RENT            | \$42/SF/YR                                                                                                                                                                                                                                               |            |
| NNN EXPENSES           | \$12.40/SF/YR                                                                                                                                                                                                                                            |            |
| PROPERTY<br>HIGHLIGHTS | <ul> <li>±1,680 SF adjacent to Curry Up Now</li> <li>Retail / Restaurant Space located on the best block of B Street in Downtown San Mateo</li> <li>Free Rent / TI Available with Strong Credit</li> <li>Ample Area Street and Garage Parking</li> </ul> |            |
|                        | <ul> <li>Two Blocks to Caltrain Station</li> </ul>                                                                                                                                                                                                       |            |