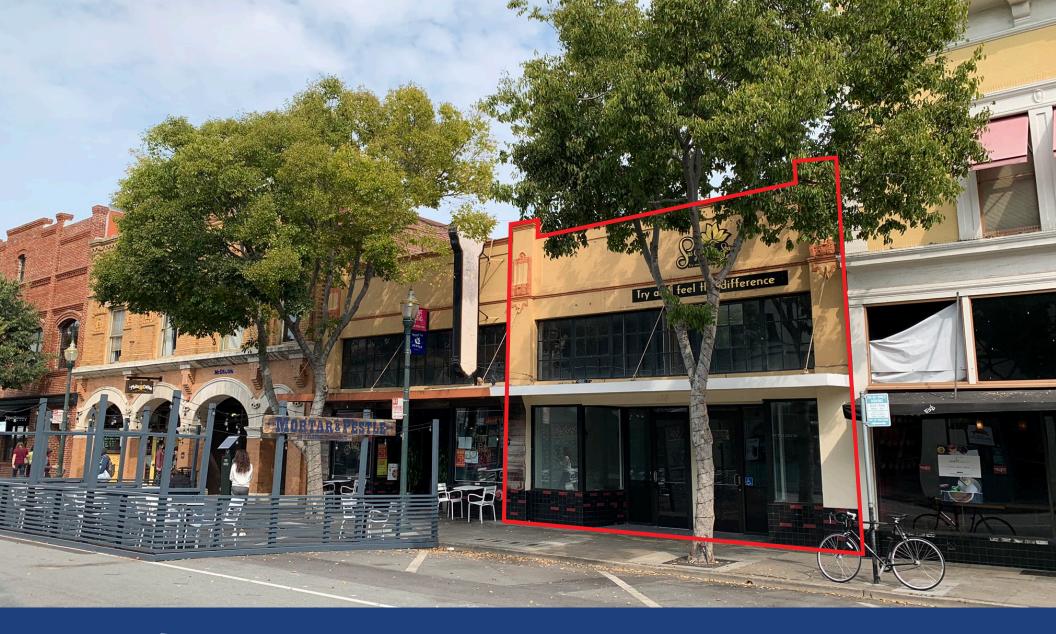

# 135 SOUTH B STREET

SAN MATEO, CALIFORNIA

 $\pm$ 1,680 SF PRIME B STREET, SAN MATEO - RETAIL / RESTAURANT SPACE AVAILABLE ON BEST BLOCK IN SAN MATEO

#### **LOCATION DESCRIPTION**

Located on the best block of Downtown San Mateo, this retail/ restaurant space is conveniently located next to the popular Philz Coffee, Orange Theory Fitness, Curry Up Now, and Inchins Bamboo Garden. Neighboring the property is the Main Street Parking Garage providing ample parking stalls and easy access to downtown San Mateo.

### **PROPERTY PROFILE**

| AVAILABLE SPACE        | ±1,680 SF                                                                                                                                                                                                                                                |            |
|------------------------|----------------------------------------------------------------------------------------------------------------------------------------------------------------------------------------------------------------------------------------------------------|------------|
| TRAFFIC COUNT          | South B Street                                                                                                                                                                                                                                           | 4,913 ADT  |
|                        | 1 <sup>st</sup> Avenue                                                                                                                                                                                                                                   | 2,892 ADT  |
|                        | 2 <sup>nd</sup> Avenue                                                                                                                                                                                                                                   | 11,538 ADT |
| ASKING RENT            | \$42/SF/YR                                                                                                                                                                                                                                               |            |
| NNN EXPENSES           | \$12.40/SF/YR                                                                                                                                                                                                                                            |            |
| PROPERTY<br>HIGHLIGHTS | <ul> <li>±1,680 SF adjacent to Curry Up Now</li> <li>Retail / Restaurant Space located on the best block of B Street in Downtown San Mateo</li> <li>Free Rent / TI Available with Strong Credit</li> <li>Ample Area Street and Garage Parking</li> </ul> |            |
|                        | <ul> <li>Two Blocks to Caltrain Station</li> </ul>                                                                                                                                                                                                       |            |