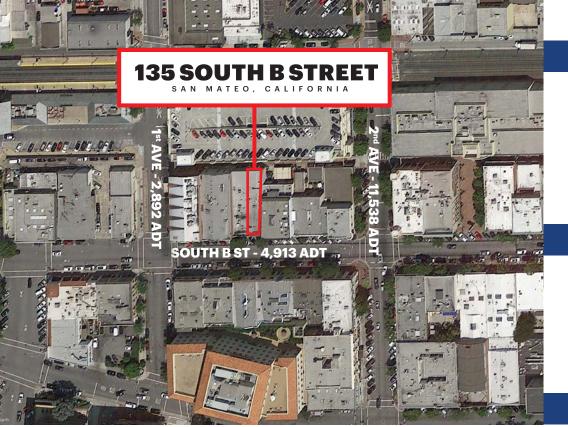

# **MARKET AERIAL**

### **PROPERTY PROFILE**

| AVAILABLE SPACE        | ±1,680 SF                                                                                                                                                                                                                                                |            |
|------------------------|----------------------------------------------------------------------------------------------------------------------------------------------------------------------------------------------------------------------------------------------------------|------------|
| TRAFFIC COUNT          | South B Street                                                                                                                                                                                                                                           | 4,913 ADT  |
|                        | 1 <sup>st</sup> Avenue                                                                                                                                                                                                                                   | 2,892 ADT  |
|                        | 2 <sup>nd</sup> Avenue                                                                                                                                                                                                                                   | 11,538 ADT |
| ASKING RENT            | \$42/SF/YR                                                                                                                                                                                                                                               |            |
| NNN EXPENSES           | \$12.40/SF/YR                                                                                                                                                                                                                                            |            |
| PROPERTY<br>HIGHLIGHTS | <ul> <li>±1,680 SF adjacent to Curry Up Now</li> <li>Retail / Restaurant Space located on the best block of B Street in Downtown San Mateo</li> <li>Free Rent / TI Available with Strong Credit</li> <li>Ample Area Street and Garage Parking</li> </ul> |            |
|                        | <ul> <li>Two Blocks to Caltrain Station</li> </ul>                                                                                                                                                                                                       |            |