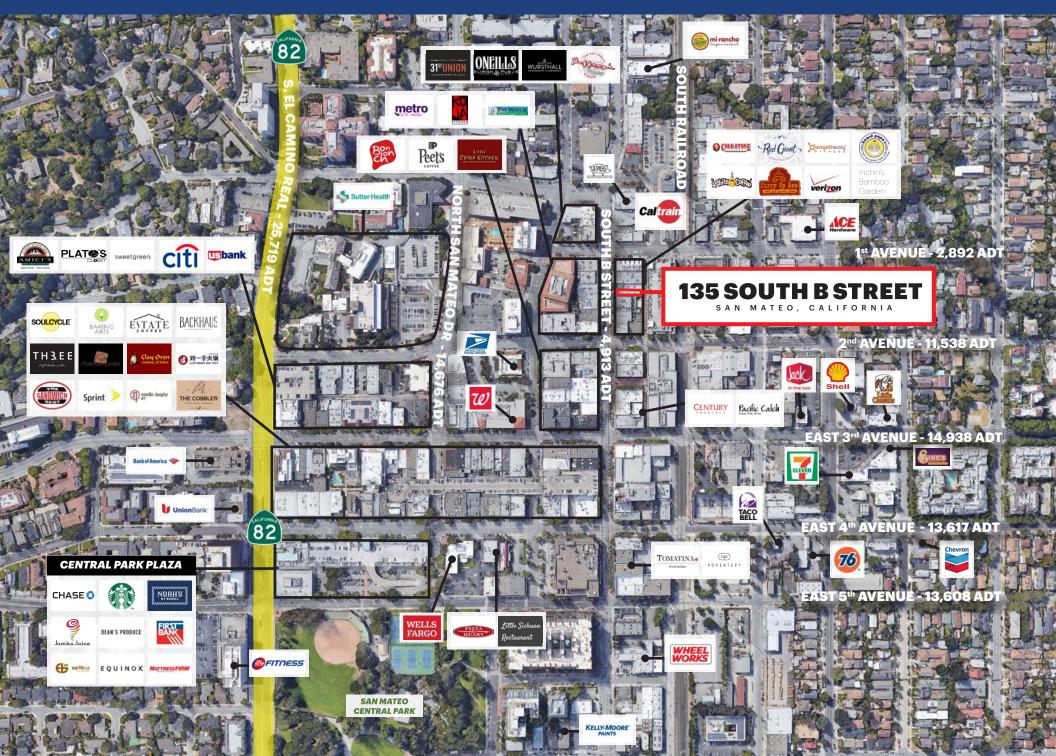

# **MARKET AERIAL**

#### **LOCATION DESCRIPTION**

Located on the best block of Downtown San Mateo, this retail/ restaurant space is conveniently located next to the popular Philz Coffee, Orange Theory Fitness, Curry Up Now, and Inchins Bamboo Garden. Neighboring the property is the Main Street Parking Garage providing ample parking stalls and easy access to downtown San Mateo.