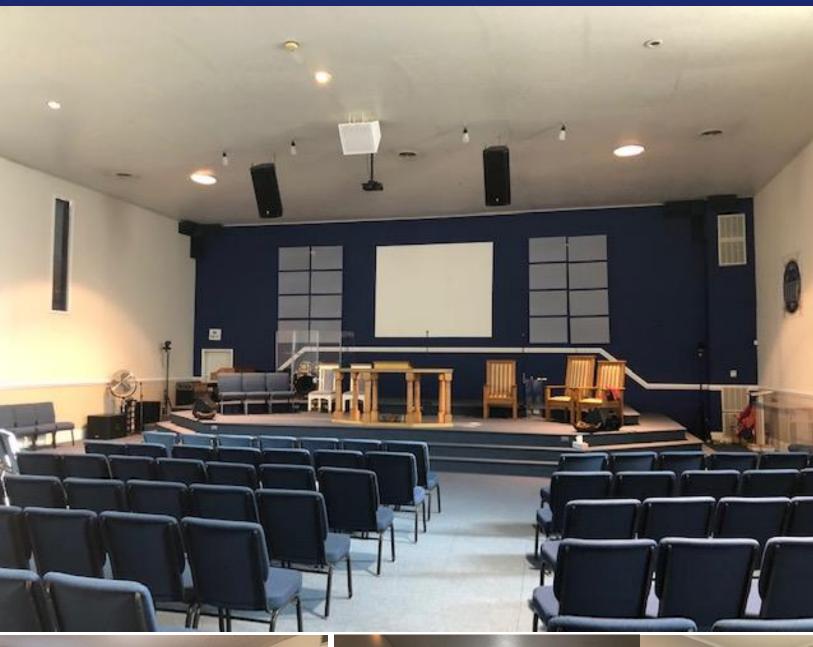

- 11,050± sq. ft. religious facility.
- Situated on 0.85± acres
- 200± ft. of road frontage on Peake Road.
- Large sanctuary space with high ceilings, entryway/greeting area, kitchen, multiple offices.
- Conveniently located just off Southport Road with easy access to both Reidville Road & Highway 221

SALE PRICE: \$425,000