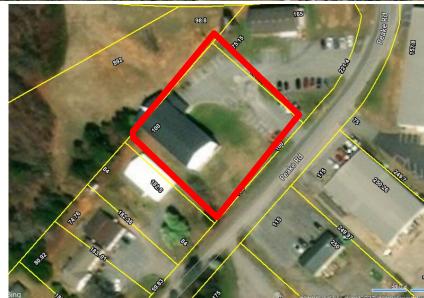

## **MULTI-PURPOSE/CHURCH**

110 Peake Rd. Roebuck, SC 29376

CONTACT

Andy Hayes 864-706-0189 ahayes@spencerhines.com

Ben Hines 864-542-4777 benhines@spencerhines.com

- 11,050± sq. ft. religious facility.
- Situated on 0.85± acres
- 200± ft. of road frontage on Peake Road.
- Large sanctuary space with high ceilings, entryway/greeting area, kitchen, multiple offices.
- Conveniently located just off Southport Road with easy access to both Reidville Road & Highway 221