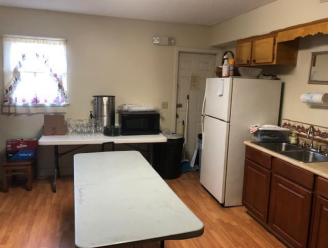

- 11,050± sq. ft. religious facility.
- Situated on 0.85± acres
- 200± ft. of road frontage on Peake Road.
- Large sanctuary space with high ceilings, entryway/greeting area, kitchen, multiple offices.
- Conveniently located just off Southport Road with easy access to both Reidville Road & Highway 221