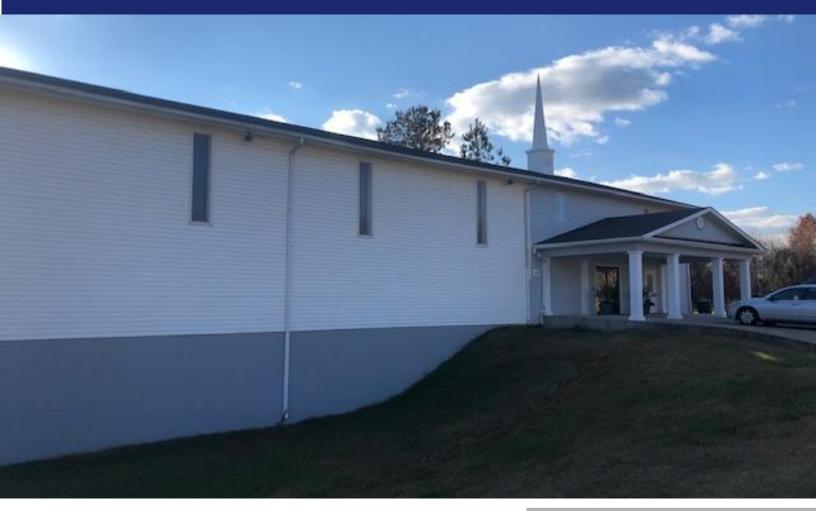

- 11,050± sq. ft. religious facility.
- Situated on 0.85± acres
- 200± ft. of road frontage on Peake Road.
- Large sanctuary space with high ceilings, entryway/greeting area, kitchen, multiple offices.
- Conveniently located just off Southport Road with easy access to both Reidville Road & Highway 221

SALE PRICE: \$425,000