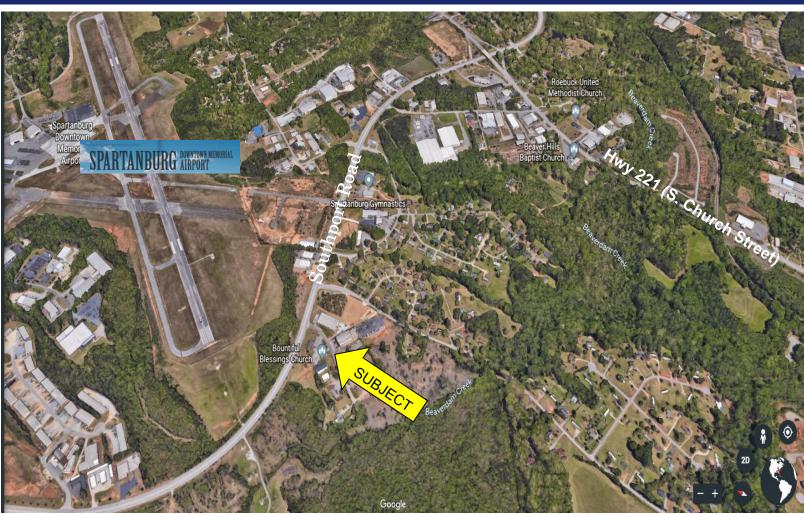

- 11,050± sq. ft. religious facility.
- Situated on 0.85± acres
- 200± ft. of road frontage on Peake Road.
- Large sanctuary space with high ceilings, entryway/greeting area, kitchen, multiple offices.
- Conveniently located just off Southport Road with easy access to both Reidville Road & Highway 221