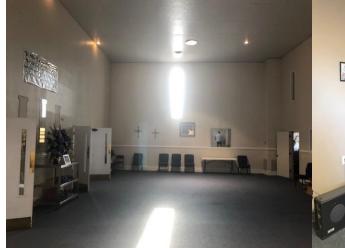

- 11,050± sq. ft. religious facility.
- Situated on 0.85± acres
- 200± ft. of road frontage on Peake Road.
- Large sanctuary space with high ceilings, entryway/greeting area, kitchen, multiple offices.
- Conveniently located just off Southport Road with easy access to both Reidville Road & Highway 221