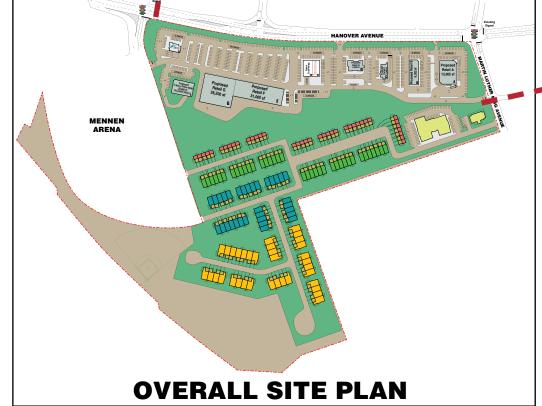

- 179 Townhomes are included in the project
- Adjacent to Mennen Arena

**Vital Statistics:** 

\*

179 Units