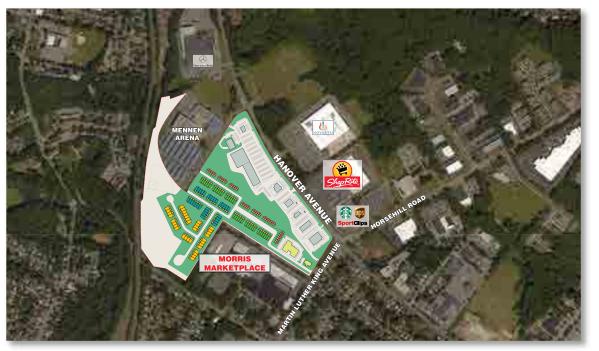

## **Morris Marketplace**

Morris Marketplace is located in Morris County on Hanover Avenue and Martin

**Location:** 

Luther King Avenue in Morris Township, New Jersey 07950. **Future Community Strip Shopping Center** 

- 179 Townhomes are included in the project
- Adjacent to Mennen Arena

**Vital Statistics:** 