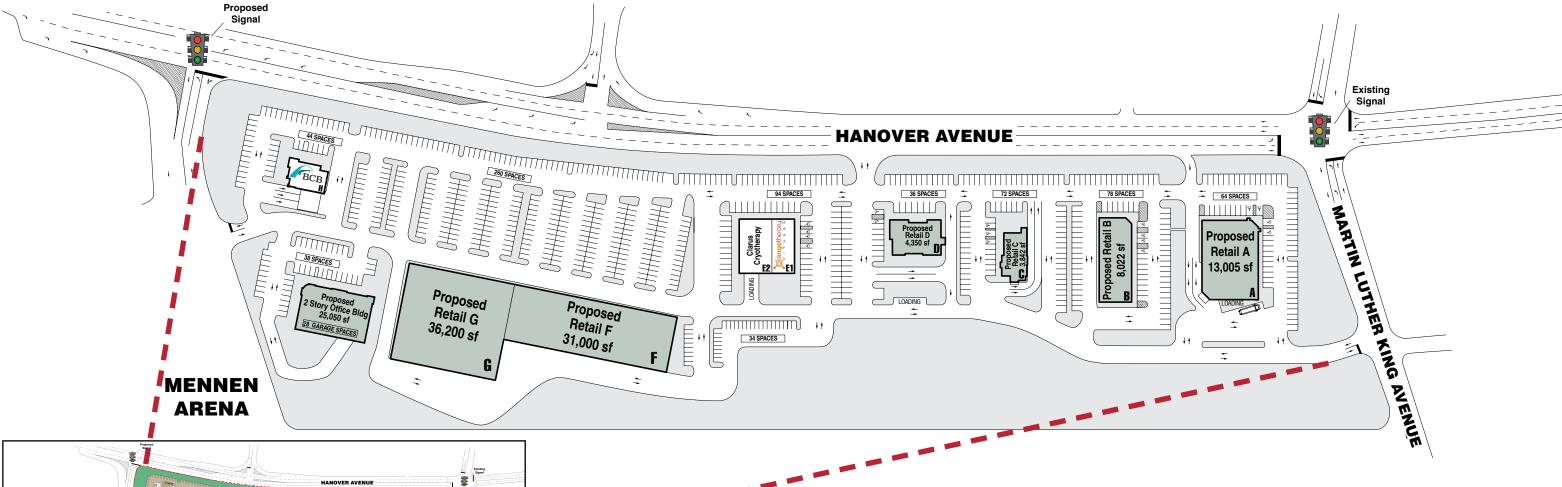

### **RETAIL SITE PLAN**

**Townhomes** 

| A.  | Proposed Retail                  | (117.7' x 83.7' irr.) | 13,005 sf |
|-----|----------------------------------|-----------------------|-----------|
| B.  | Proposed Retail                  | (145' x 55.67' irr.)  | 8,022 sf  |
| C.  | Proposed Retail                  | (90' x 38.8 irr.)     | 3,842 sf  |
| D.  | Proposed Retail                  | (75' x 59.33 irr.)    | 4,350 sf  |
| E1. | Orangetheory Fitness             |                       | 3,150 sf  |
| E2. | Clarus Cryotherapy               |                       | 4,500 sf  |
| F.  | Proposed Retail                  | (310' x 100')         | 31,000 sf |
| G.  | Proposed Retail                  | (200' x 175')         | 36,200 sf |
| Н.  | BCB Community Bank               |                       | 3,025 sf  |
| l.  | <b>Proposed Office – 2 Story</b> |                       | 25,050 sf |