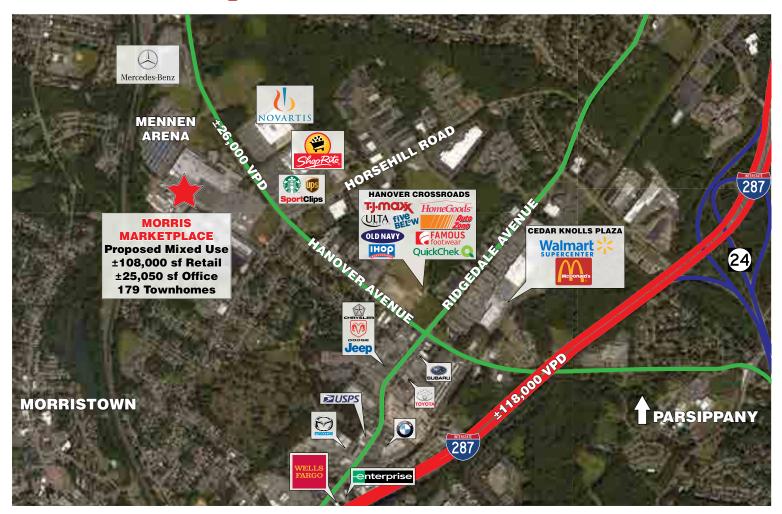

## **Morris Marketplace**

Morris Marketplace is located in Morris County on Hanover Avenue and Martin

**Location:** 

Luther King Avenue in Morris Township, New Jersey 07950. **Future Community Strip Shopping Center** 

Type:

132,144 sf on 55.1 acres

and Luxury Townhomes

GLA:

Traffic:

781 cars

Parking:

Two way average daily traffic 26,000 cars per day

**Area Retailers:** 

Walmart (Cedar Knolls Plaza); TJ Maxx,

Home Goods, Old Navy, Ulta Beauty, Five Below, Famous Footwear, IHOP, QuickChek (Hanover Crossroads); ShopRite; Acme/SavOn Drugs

• The site is situated in a high density, high income trade area with close proximity to I-287

- 179 Townhomes are included in the project
- Adjacent to Mennen Arena

**Vital Statistics:** 