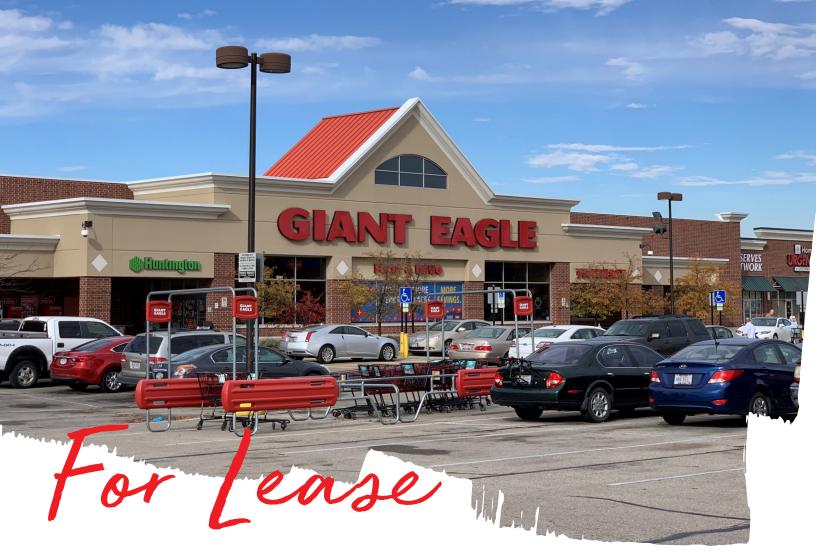

## Walnut Creek

## 3773-3841 S Hamilton Road Columbus, OH 43125

- 116,000 s.f. Giant Eagle anchored retail center
- 1,600 s.f. & 2,000 s.f. suites available
- Signalized intersection and dedicated turn lane
- Other tenants include: Hometown Urgent Care, Z Wireless, Drs. Paul & Lydic, Great Clips, Sunny Nails & Spa, Hot Head Burrito, Bank of America, Donerick's Pub, Family Affair Cafe & Catering, Sherwin Williams and Get Go