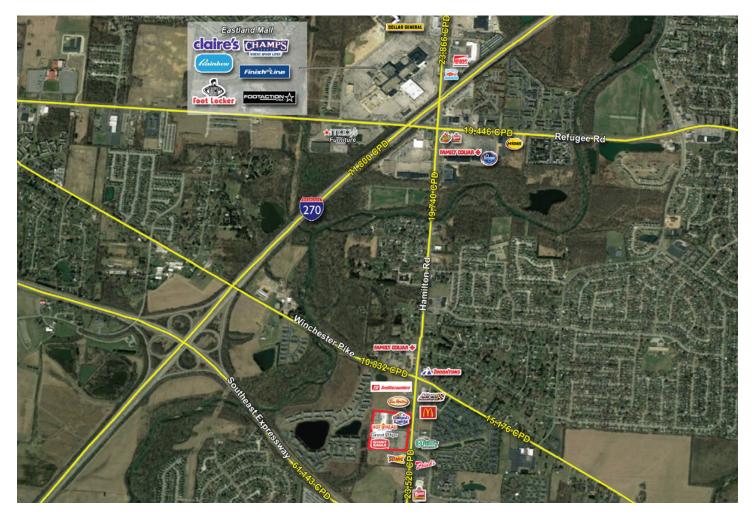

## 3773-3841 S Hamilton Road Columbus, OH 43125

- 116,000 s.f. Giant Eagle anchored retail center
- 1,600 s.f. & 2,000 s.f. suites available
- Signalized intersection and dedicated turn lane
- Other tenants include: Hometown Urgent Care, Z Wireless, Drs. Paul & Lydic, Great Clips, Sunny Nails & Spa, Hot Head Burrito, Bank of America, Donerick's Pub, Family Affair Cafe & Catering, Sherwin Williams and Get Go

## Trade Area Overview

Key Demographics

|                      | Total<br>Population | Total<br>Households | Average<br>HH Income | Median<br>Age | Total Daytime<br>Employees |
|----------------------|---------------------|---------------------|----------------------|---------------|----------------------------|
| 5 minute drive time  | 24,050              | 9,833               | \$52,173             | 34.4          | 6,307                      |
| 10 minute drive time | 128,104             | 52,508              | \$56,475             | 35.6          | 45,735                     |
| 15 minute drive time | 344,433             | 139,830             | \$63,945             | 36.2          | 191,270                    |
|                      |                     |                     |                      |               |                            |