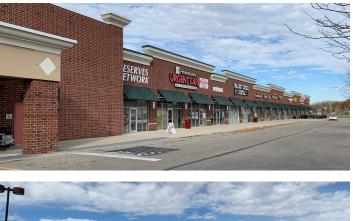

## 3773-3841 S Hamilton Road Columbus, OH 43125

- 116,000 s.f. Giant Eagle anchored retail center
- 1,600 s.f. & 2,000 s.f. suites available
- Signalized intersection and dedicated turn lane
- Other tenants include: Hometown Urgent Care, Z Wireless, Drs. Paul & Lydic, Great Clips, Sunny Nails & Spa, Hot Head Burrito, Bank of America, Donerick's Pub, Family Affair Cafe & Catering, Sherwin Williams and Get Go