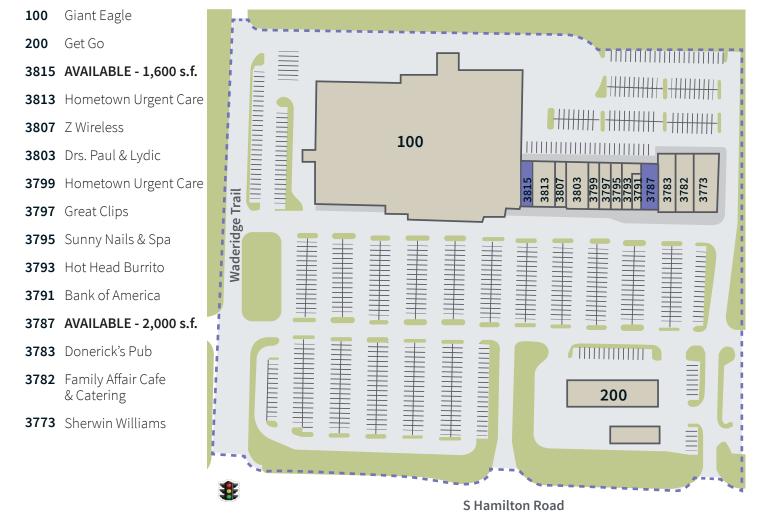

## 3773-3841 S Hamilton Road Columbus, OH 43125

- 116,000 s.f. Giant Eagle anchored retail center
- 1,600 s.f. & 2,000 s.f. suites available
- Signalized intersection and dedicated turn lane
- Other tenants include: Hometown Urgent Care, Z Wireless, Drs. Paul & Lydic, Great Clips, Sunny Nails & Spa, Hot Head Burrito, Bank of America, Donerick's Pub, Family Affair Cafe & Catering, Sherwin Williams and Get Go

## Giorgio A. Karras Jones Lang LaSalle giorgio.karras@am.jll.com +1 513 719 3720

Kevin Thobe Jones Lang LaSalle kevin.thobe@am.jll.com +1 513 252 2189

jllretail.com

Available Space