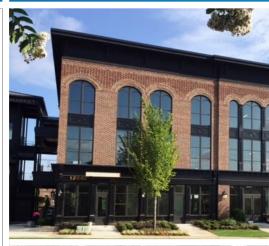

### **PROPERTY HIGHLIGHTS**

- 1,750 SF, 1,902 SF, 2,000 SF & 4,298 SF with patio available
- Opportunity to join diverse boutique tenant roster
- Located in heart of Milton's Crabapple District

- Historical design features mixed with modern-day amenities
- High ceilings up to 12'6"
- 2nd-floor spaces feature stunning floor-to-ceiling windows
- Average household income is \$208,219