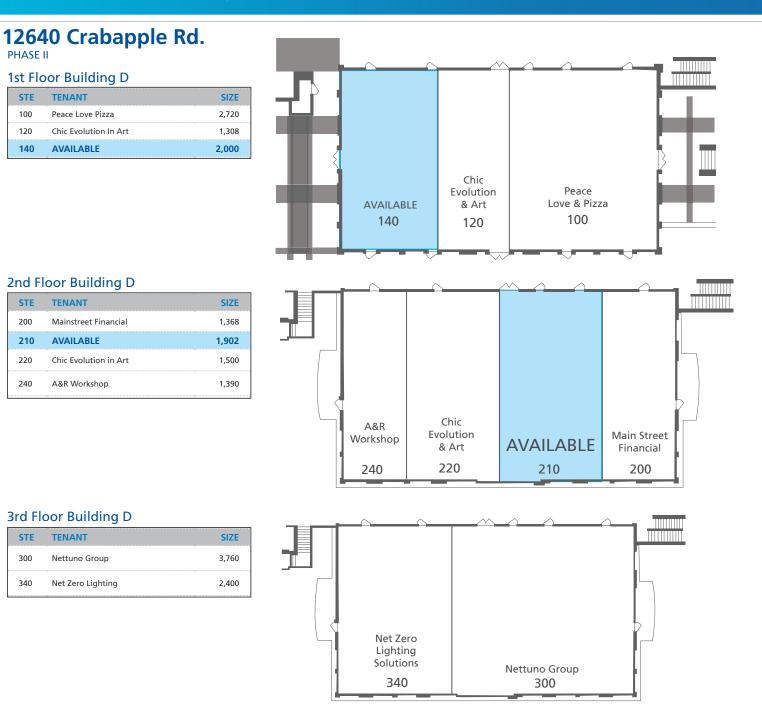

100

120 150

200

220

240

300

12630 – 12680 Crabapple Road | Milton, Georgia 30004