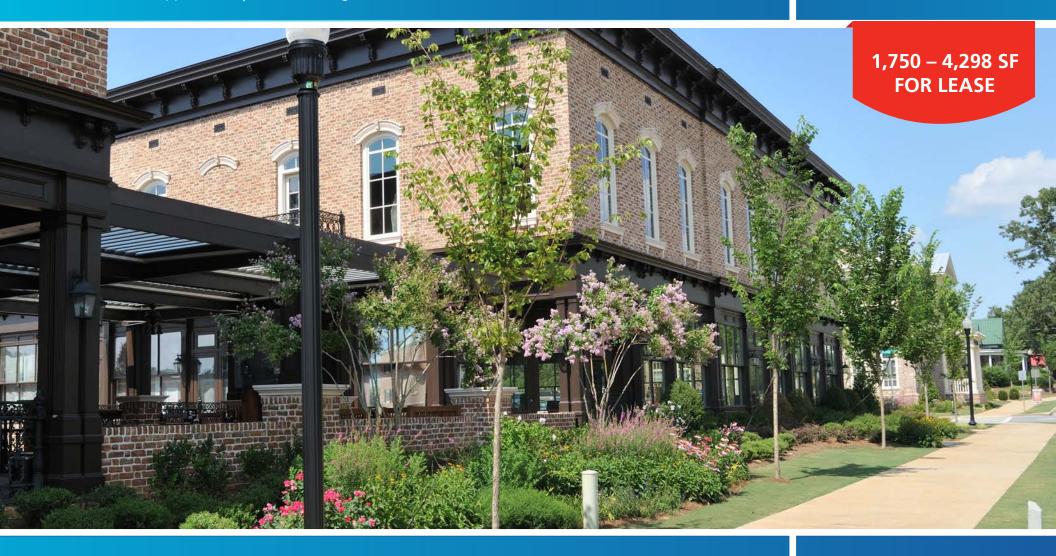

### **PROPERTY HIGHLIGHTS**

- 1,750 SF, 1,902 SF, 2,000 SF & 4,298 SF with patio available
- Opportunity to join diverse boutique tenant roster
- Located in heart of Milton's Crabapple District

- Historical design features mixed with modern-day amenities
- High ceilings up to 12'6"
- 2nd-floor spaces feature stunning floor-to-ceiling windows
- Average household income is \$208,219