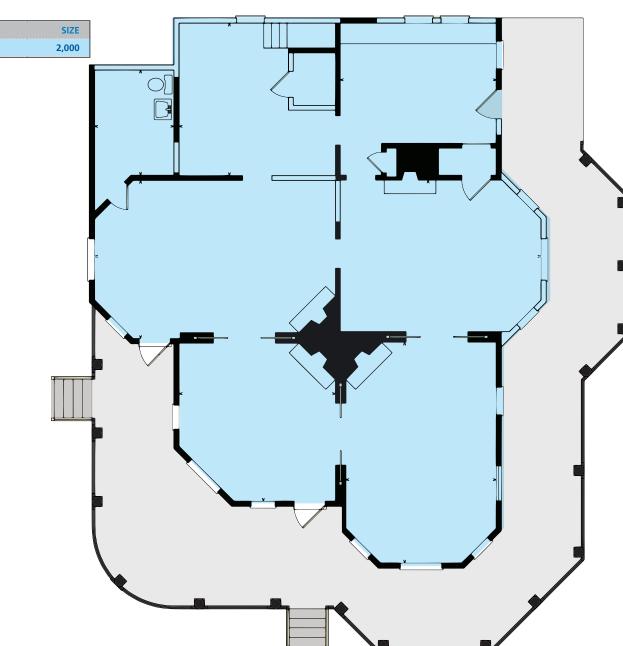

### **PROPERTY HIGHLIGHTS**

- 1,750 SF, 1,902 SF, 2,000 SF & 4,298 SF with patio available
- Opportunity to join diverse boutique tenant roster
- Located in heart of Milton's Crabapple District

- Historical design features mixed with modern-day amenities
- High ceilings up to 12'6"
- 2nd-floor spaces feature stunning floor-to-ceiling windows
- Average household income is \$208,219