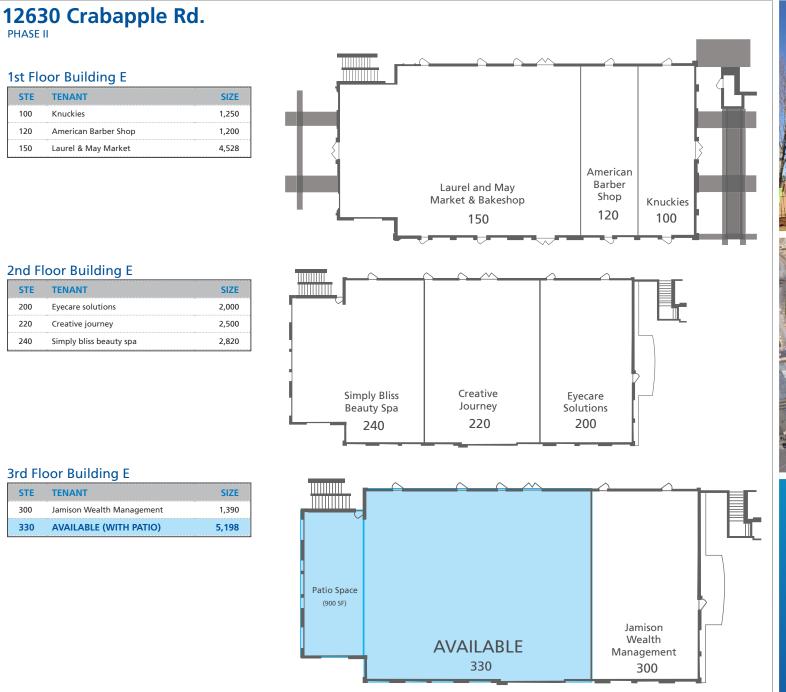

100

120 150

200

220

240

300

12630 – 12680 Crabapple Road | Milton, Georgia 30004