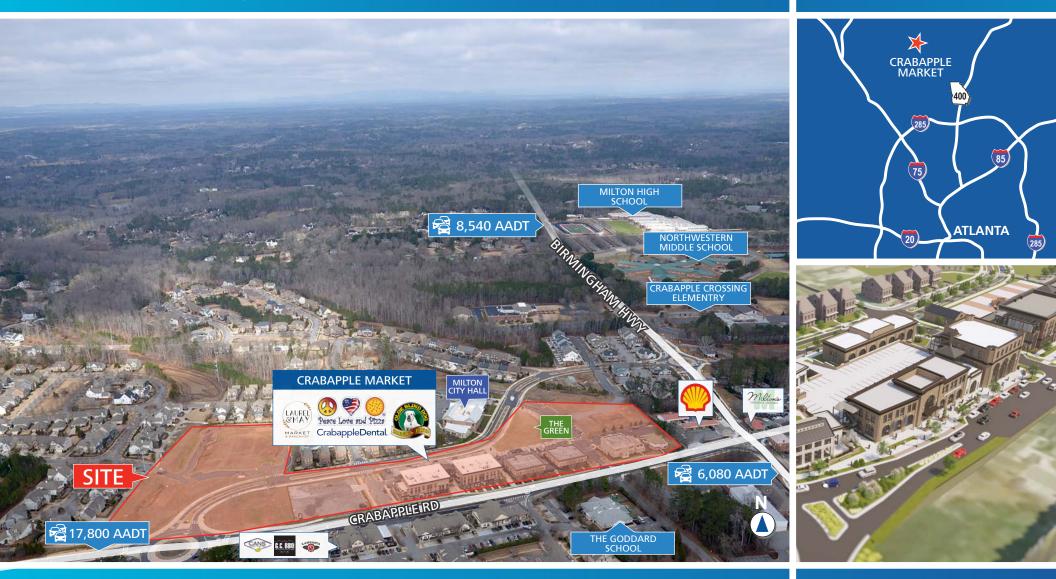

#### **AREA DEMOGRAPHICS (2019):**

| 1-MILE | 7,008   |
|--------|---------|
| 3-MILE | 42,734  |
| 5-MILE | 127,083 |

| 1-MILE | 2,437  |
|--------|--------|
| 3-MILE | 15,974 |
| 5-MILE | 50,247 |

| AVG HH INCOME |           |
|---------------|-----------|
| 1-MILE        | \$184,701 |
| 3-MILE        | \$165,524 |
| 5-MILE        | \$139,291 |