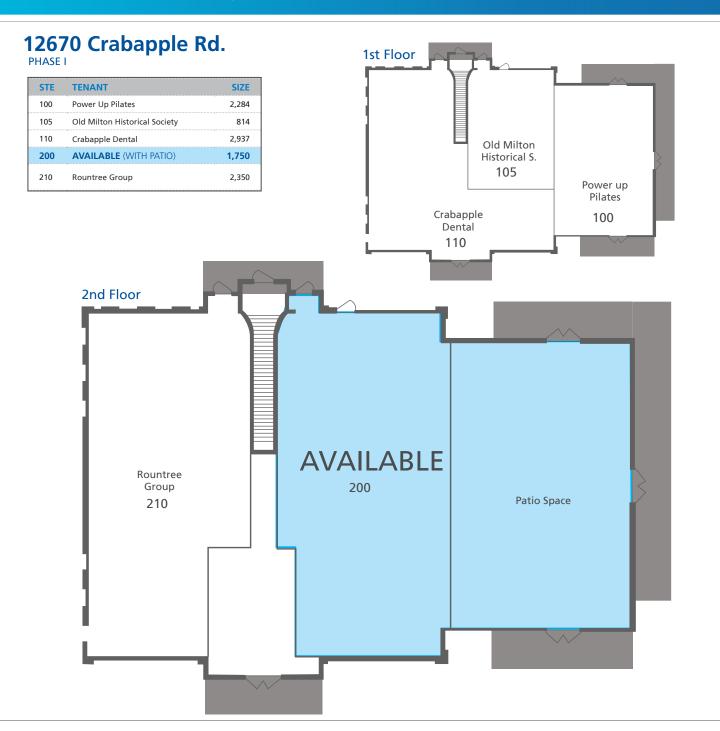

100

120 150

200

220

240

300

12630 – 12680 Crabapple Road | Milton, Georgia 30004