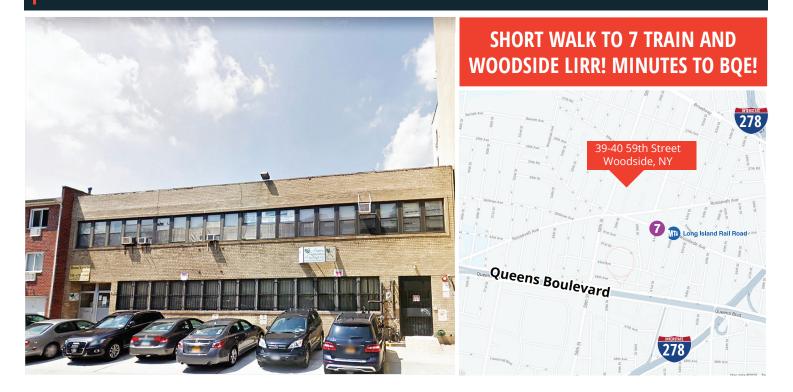

# **FOR SALE OR LEASE: ~10,000 SF WAREHOUSE WITH PARKING!** 39-40 59TH STREET - WOODSIDE, NY

#### **PROPERTY DESCRIPTION**

Greiner-Maltz is pleased to offer for sale or lease a **9,500 SF warehouse with parking for 7 cars**. Walking distance from the 7 train and LIRR in Woodside, NY. The property has 400amps of heavy power and 14 foot ceilings with full sprinkler and full HVAC. Property has a C-of-O for light manufacturing and office use!

#### ACCESS

Close to **7** train and Woodside LIRR Station. Near to Brooklyn- Queens Expressway **778** 