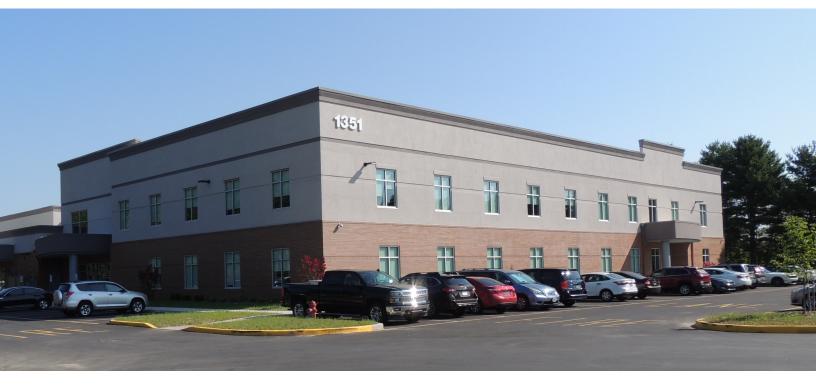

# Office For Lease

1351 W. North St.

Dover, DE

#### **Property Information**

- ⇒ 3,000+/- SF Office Space Available
- ⇒ New Class A Office Building
- ⇒ Located in West Dover, near Professional Business Complexes and Shopping
- ⇒ Lease Price: \$18.00 psf NNN