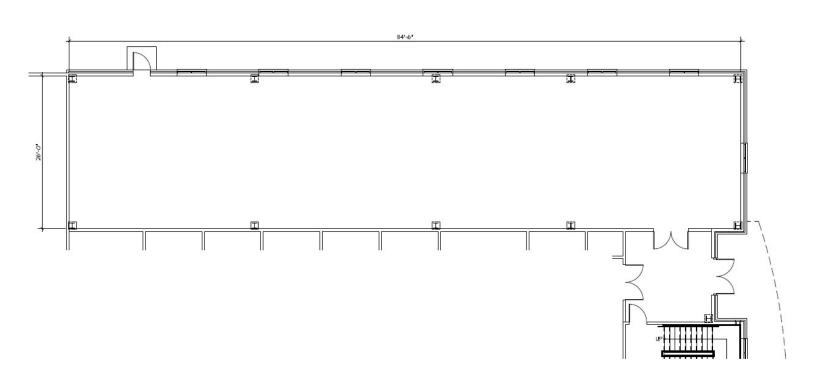

#### **Property Information**

- ⇒ 3,000+/- SF Office Space Available
- ⇒ New Class A Office Building
- ⇒ Located in West Dover, near Professional Business Complexes and Shopping
- ⇒ Lease Price: \$18.00 psf NNN