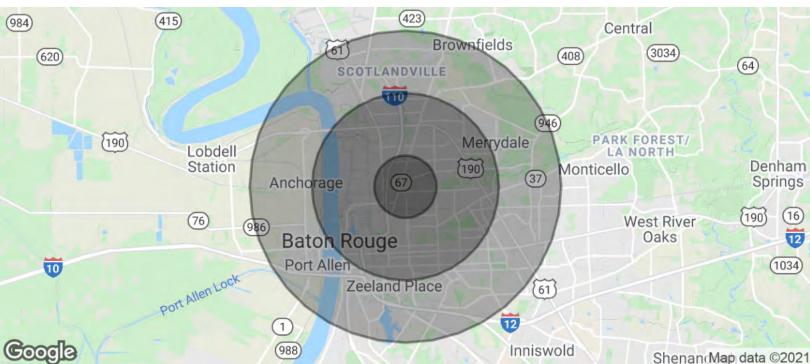

## **DEMOGRAPHICS**

3515 N ACADIAN THRUWAY, BATON ROUGE, LA 70805

±1,400 SF

| POPULATION           | 1 MILE | 3 MILES | 5 MILES |
|----------------------|--------|---------|---------|
| Total Population     | 14,132 | 82,844  | 168,300 |
| Average Age          | 28.7   | 31.4    | 32.1    |
| Average Age (Male)   | 24.2   | 29.1    | 30.0    |
| Average Age (Female) | 33.3   | 33.6    | 34.3    |
| HOUSEHOLDS & INCOME  | 1 MILE | 3 MILES | 5 MILES |

| HOUSEHOLDS & INCOME | 1 MILE   | 3 MILES   | 5 MILES   |
|---------------------|----------|-----------|-----------|
| Total Households    | 4,842    | 30,248    | 62,058    |
| # Of Persons Per HH | 2.9      | 2.7       | 2.7       |
| Average HH Income   | \$29,401 | \$39,021  | \$47,868  |
| Average House Value | \$74,984 | \$119,977 | \$195,554 |