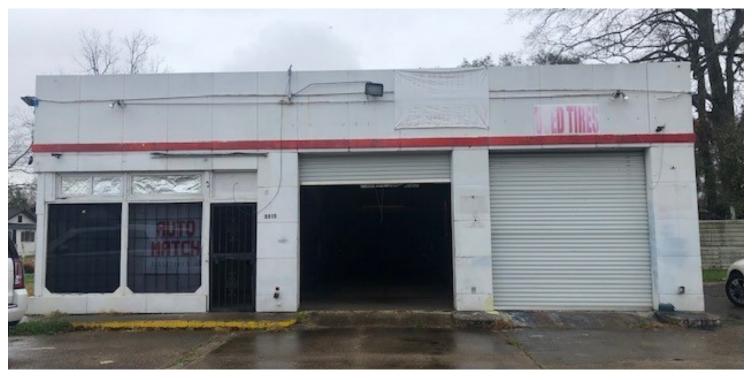

3515 N ACADIAN THRUWAY, BATON ROUGE, LA 70805

±1,400 SF

#### **PROPERTY HIGHLIGHTS**

- +/- 1,400 SF Building located on 120' x 105' Lot with frontage on N. Acadian Thrwy.
- Perfect for Auto-Related Business, Tire Shop, Oil Change Center, Used Car Sales, Drive-thru Restaurant
- Property is Located on High Traffic N. Acadian not far from Baton Rouge Community College Acadian
- Property is being offered "AS IS"
- Perfect Opportunity for Small Business Owner to Own Commercial Real Estate
- Roof from 2014, New Roll-up Doors
- · Large Lot for Ample Parking or Additions
- Zoned C-2