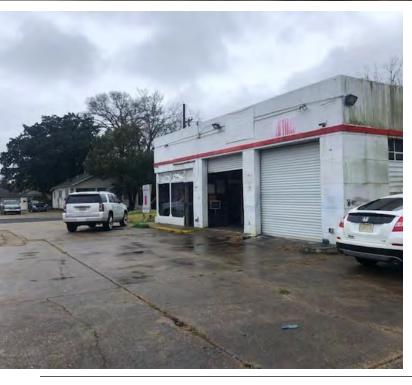

3515 N ACADIAN THRUWAY, BATON ROUGE, LA 70805

±1,400 SF

#### **PROPERTY HIGHLIGHTS**

- +/- 1,400 SF Building located on 120' x 105' Lot with frontage on N. Acadian Thrwy.
- Perfect for Auto-Related Business, Tire Shop, Oil Change Center, Used Car Sales, Drive-thru Restaurant
- Property is Located on High Traffic N. Acadian not far from Baton Rouge Community College Acadian
- Property is being offered "AS IS"
- Perfect Opportunity for Small Business Owner to Own Commercial Real Estate
- Roof from 2014, New Roll-up Doors
- · Large Lot for Ample Parking or Additions
- Zoned C-2