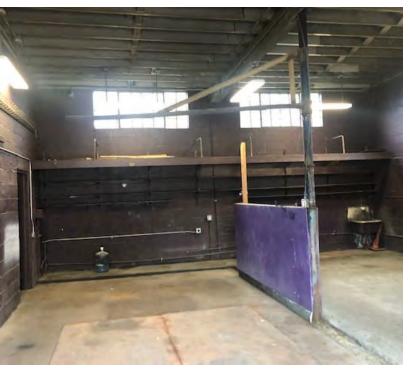

#### **PROPERTY HIGHLIGHTS**

- +/- 1,400 SF Building located on 120' x 105' Lot with frontage on N. Acadian Thrwy.
- Perfect for Auto-Related Business, Tire Shop, Oil Change Center, Used Car Sales, Drive-thru Restaurant
- Property is Located on High Traffic N. Acadian not far from Baton Rouge Community College Acadian
- Property is being offered "AS IS"
- Perfect Opportunity for Small Business Owner to Own Commercial Real Estate
- Roof from 2014, New Roll-up Doors
- · Large Lot for Ample Parking or Additions
- Zoned C-2