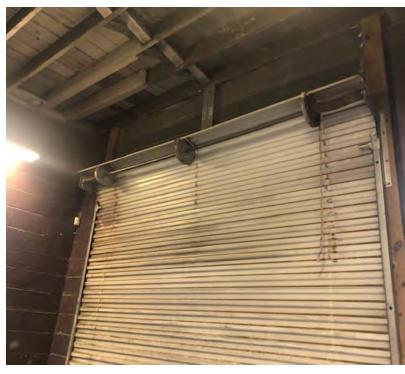

#### **PROPERTY HIGHLIGHTS**

- +/- 1,400 SF Building located on 120' x 105' Lot with frontage on N. Acadian Thrwy.
- Perfect for Auto-Related Business, Tire Shop, Oil Change Center, Used Car Sales, Drive-thru Restaurant
- Property is Located on High Traffic N. Acadian not far from Baton Rouge Community College Acadian
- Property is being offered "AS IS"
- Perfect Opportunity for Small Business Owner to Own Commercial Real Estate
- Roof from 2014, New Roll-up Doors
- · Large Lot for Ample Parking or Additions
- Zoned C-2