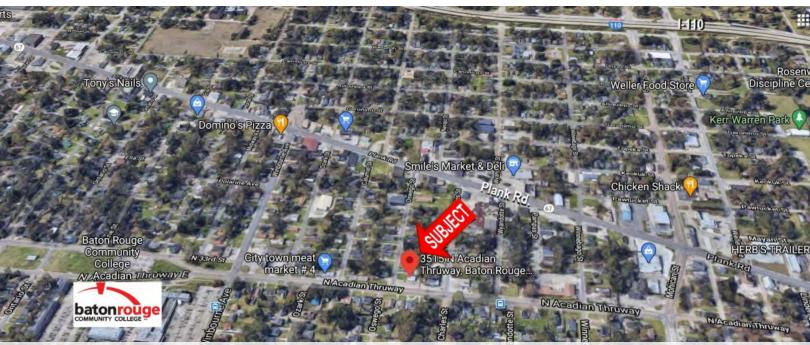

±1,400 SF







### CARMEN AUSTIN, MBA, CCIM, SIOR

Associate Broker & Retail Specialist (D)225.930.6256 | (C)225.328.1 carmen@sr-cre.com

## SAURAGE ROTENBERG COMMERCIAL REAL ESTATE, LLC



3515 N ACADIAN THRUWAY, BATON ROUGE, LA 70805

±1,400 SF









### CARMEN AUSTIN, MBA, CCIM, SIOR

Associate Broker & Retail Specialist (D)225.930.6256 | (C)225.328.1 carmen@sr-cre.com

## SAURAGE ROTENBERG COMMERCIAL REAL ESTATE, LLC



3515 N ACADIAN THRUWAY, BATON ROUGE, LA 70805

±1,400 SF



**Assessor Aerial** 



Corner Lot, 120' Frontage on N. Acadian Thrwy.

### CARMEN AUSTIN, MBA, CCIM, SIOR

Associate Broker & Retail Specialist (D)225.930.6256 | (C)225.328.1 carmen@sr-cre.com

## SAURAGE ROTENBERG COMMERCIAL REAL ESTATE, LLC



3515 N ACADIAN THRUWAY, BATON ROUGE, LA 70805

±1,400 SF



**Close to Baton Rouge Community College** 



### **Close to Exxon Mobile Refinery**

#### CARMEN AUSTIN, MBA, CCIM, SIOR

Associate Broker & Retail Specialist (D)225.930.6256 | (C)225.328.1 carmen@sr-cre.com

## SAURAGE ROTENBERG COMMERCIAL REAL ESTATE, LLC



## **LOCATION MAP**

3515 N ACADIAN THRUWAY, BATON ROUGE, LA 70805

±1,400 SF



#### CARMEN AUSTIN, MBA, CCIM, SIOR

Associate Broker & Retail Specialist (D)225.930.6256 | (C)225.328.1 carmen@sr-cre.com

### SAURAGE ROTENBERG COMMERCIAL REAL ESTATE, LLC



## **DEMOGRAPHICS**

3515 N ACADIAN THRUWAY, BATON ROUGE, LA 70805

±1,400 SF



| POPULATION           | 1 MILE | 3 MILES | 5 MILES |
|----------------------|--------|---------|---------|
| Total Population     | 14,132 | 82,844  | 168,300 |
| Average Age          | 28.7   |