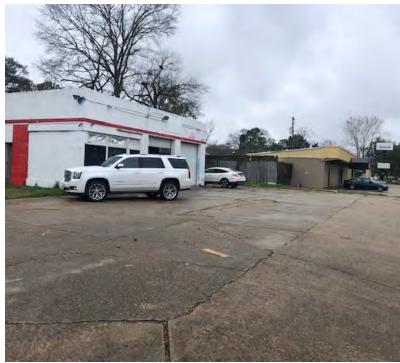

3515 N ACADIAN THRUWAY, BATON ROUGE, LA 70805

±1,400 SF

#### **PROPERTY HIGHLIGHTS**

- +/- 1,400 SF Building located on 120' x 105' Lot with frontage on N. Acadian Thrwy.
- Perfect for Auto-Related Business, Tire Shop, Oil Change Center, Used Car Sales, Drive-thru Restaurant
- Property is Located on High Traffic N. Acadian not far from Baton Rouge Community College Acadian
- Property is being offered "AS IS"
- Perfect Opportunity for Small Business Owner to Own Commercial Real Estate
- Roof from 2014, New Roll-up Doors
- · Large Lot for Ample Parking or Additions
- Zoned C-2