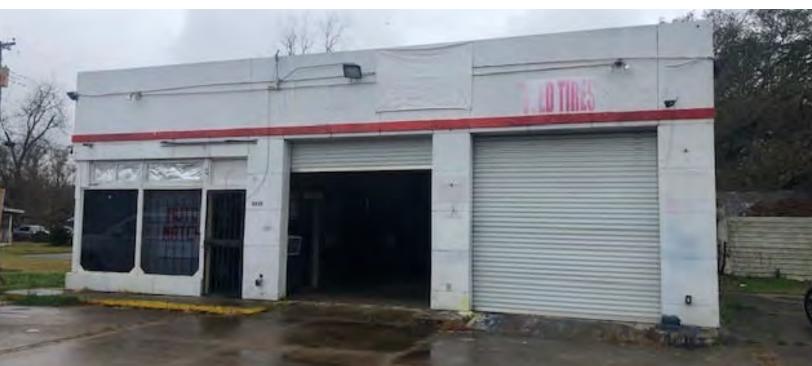

## SAURAGE ROTENBERG COMMERCIAL REAL ESTATE, LLC

3515 N ACADIAN THRUWAY, BATON ROUGE, LA 70805

±1,400 SF

#### **PROPERTY HIGHLIGHTS**

- +/- 1,400 SF Building located on 120' x 105' Lot with frontage on N. Acadian Thrwy.
- Perfect for Auto-Related Business, Tire Shop, Oil Change Center, Used Car Sales, Drive-thru Restaurant
- Property is Located on High Traffic N. Acadian not far from Baton Rouge Community College Acadian
- Property is being offered "AS IS"
- Perfect Opportunity for Small Business Owner to Own Commercial Real Estate
- Roof from 2014, New Roll-up Doors
- · Large Lot for Ample Parking or Additions
- Zoned C-2