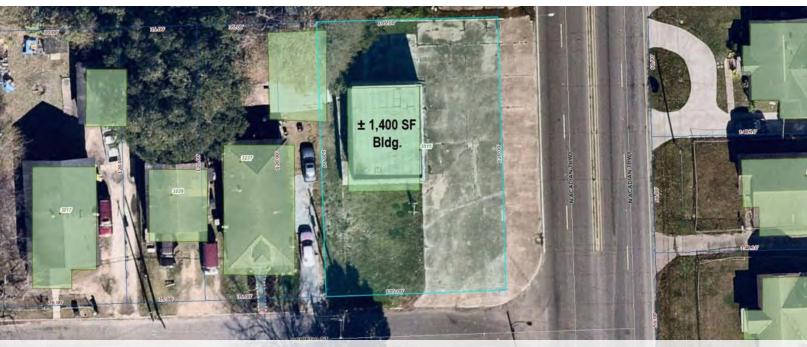

#### **PROPERTY HIGHLIGHTS**

- +/- 1,400 SF Building located on 120' x 105' Lot with frontage on N. Acadian Thrwy.
- Perfect for Auto-Related Business, Tire Shop, Oil Change Center, Used Car Sales, Drive-thru Restaurant
- Property is Located on High Traffic N. Acadian not far from Baton Rouge Community College Acadian
- Property is being offered "AS IS"
- Perfect Opportunity for Small Business Owner to Own Commercial Real Estate
- Roof from 2014, New Roll-up Doors
- · Large Lot for Ample Parking or Additions
- Zoned C-2

## SAURAGE ROTENBERG COMMERCIAL REAL ESTATE, LLC

3515 N ACADIAN THRUWAY, BATON ROUGE, LA 70805

±1,400 SF

**Assessor Aerial** 

Corner Lot, 120' Frontage on N. Acadian Thrwy.