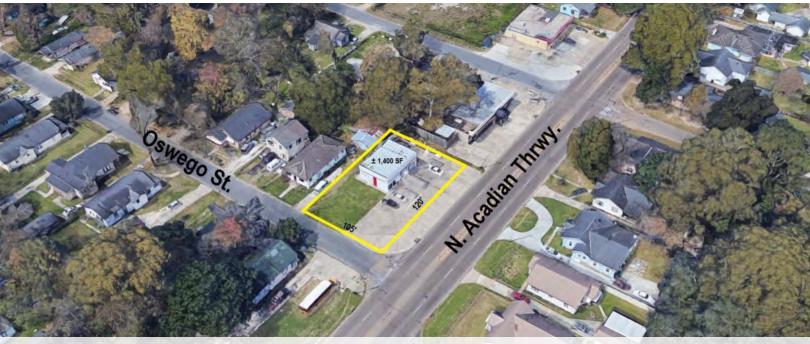

#### **PROPERTY HIGHLIGHTS**

- +/- 1,400 SF Building located on 120' x 105' Lot with frontage on N. Acadian Thrwy.
- Perfect for Auto-Related Business, Tire Shop, Oil Change Center, Used Car Sales, Drive-thru Restaurant
- Property is Located on High Traffic N. Acadian not far from Baton Rouge Community College Acadian
- Property is being offered "AS IS"
- Perfect Opportunity for Small Business Owner to Own Commercial Real Estate
- Roof from 2014, New Roll-up Doors
- · Large Lot for Ample Parking or Additions
- Zoned C-2