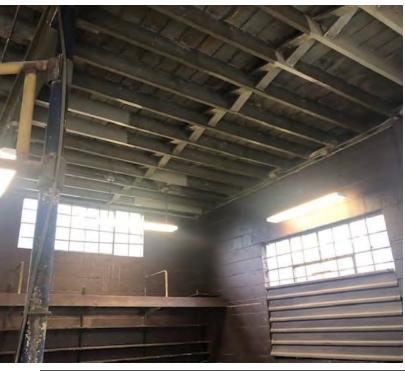

#### **PROPERTY HIGHLIGHTS**

- +/- 1,400 SF Building located on 120' x 105' Lot with frontage on N. Acadian Thrwy.
- Perfect for Auto-Related Business, Tire Shop, Oil Change Center, Used Car Sales, Drive-thru Restaurant
- Property is Located on High Traffic N. Acadian not far from Baton Rouge Community College Acadian
- Property is being offered "AS IS"
- Perfect Opportunity for Small Business Owner to Own Commercial Real Estate
- Roof from 2014, New Roll-up Doors
- · Large Lot for Ample Parking or Additions
- Zoned C-2