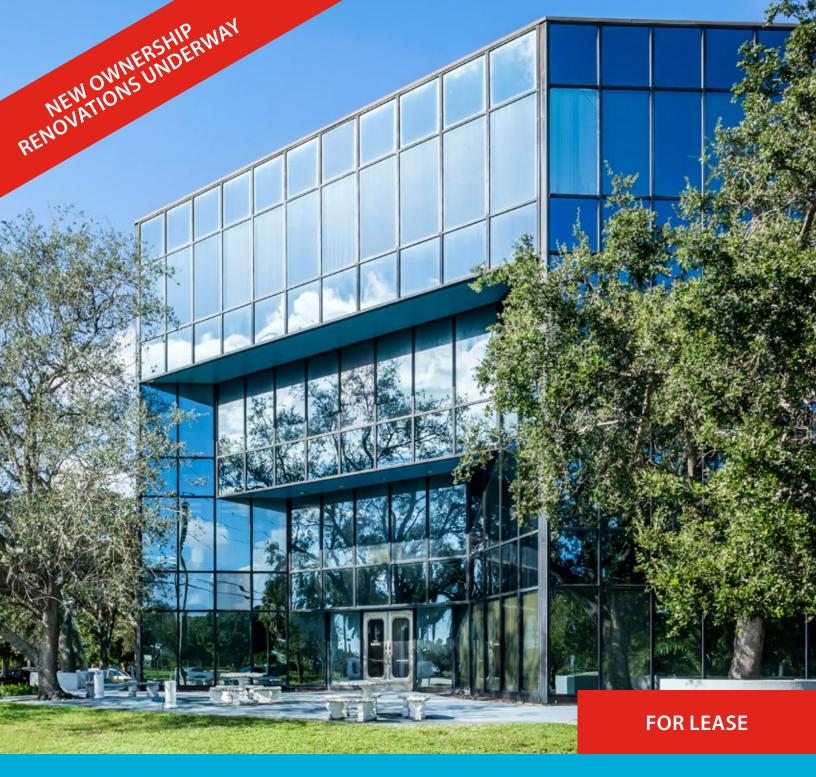

#### JFK MEDICAL PLAZA

JFK Medical Plaza is a 4-story, multi-tenant, medical office building totaling 35,653 rentable square feet. The property is located in the Lake Worth Submarket just north of JFK Medical Center. This site offers excellent frontage and access to Congress Avenue and is less than 1-mile from Interstate 95.

### NEW OWNERSHIP AND RENOVATIONS UNDERWAY

JFK Medical Plaza recently changed ownership and they have begun capital improvements to the building.

Mark Rubin, Principal 561. 229. 0859 mark.rubin@avisonyoung.com