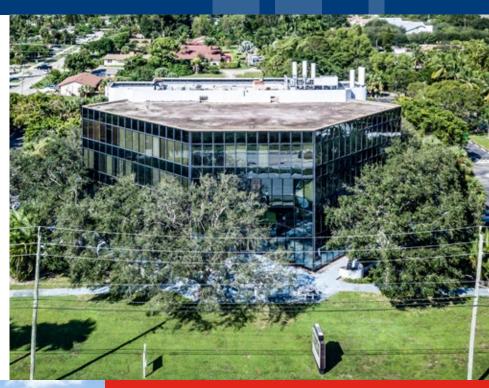

#### JFK MEDICAL PLAZA

JFK Medical Plaza is a 4-story, multi-tenant, medical office building totaling 35,653 rentable square feet. The property is located in the Lake Worth Submarket just north of JFK Medical Center. This site offers excellent frontage and access to Congress Avenue and is less than 1-mile from Interstate 95.