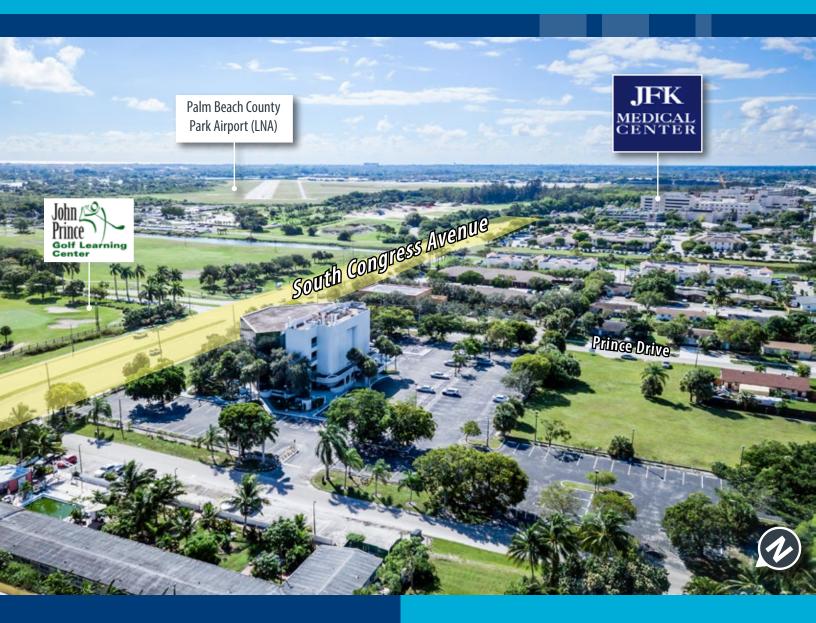

#### **LOCATION HIGHLIGHTS**

- Frontage on Congress Avenue (37,000 AADT)
- 1-mile west of I-95 (241,000 AADT)
- Views of John Prince Golf Learning Center
- Excellent parking ratio 5.19/1,000 SF