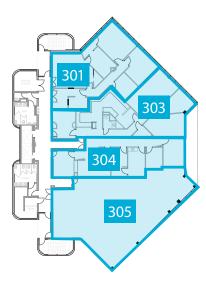

#### THIRD FLOOR

### **AVAILABLE SPACE**

Entire first floor available for  $\pm 8,200$  SF. Entire third floor available for  $\pm 9,111$  SF.

| Suite | SF    | Floorplan Link   | Rate/SF NNN | OPEX/SF |
|-------|-------|------------------|-------------|---------|
| 101   | 5,357 | <u>Floorplan</u> | \$20.00     | \$9.37  |
| 102   | 2,863 | <u>Floorplan</u> | \$20.00     | \$9.37  |
| 201A  | 1,797 | <u>Floorplan</u> | \$20.00     | \$9.37  |
| 206   | 1,863 | <u>Floorplan</u> | \$20.00     | \$9.37  |
| 301   | 2,102 | <u>Floorplan</u> | \$20.00     | \$9.37  |
| 303   | 2,229 | <u>Floorplan</u> | \$20.00     | \$9.37  |
| 304   | 1,661 | <u>Floorplan</u> | \$20.00     | \$9.37  |
| 305*  | 3,119 | <u>Floorplan</u> | \$20.00     | \$9.37  |