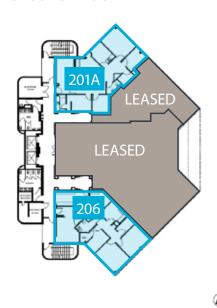

#### **SECOND FLOOR**

### **AVAILABLE SPACE**

Entire first floor available for  $\pm 8,200$  SF. Entire third floor available for  $\pm 9,111$  SF.

| Suite | SF    | Floorplan Link   | Rate/SF NNN | OPEX/SF |
|-------|-------|------------------|-------------|---------|
| 101   | 5,357 | <u>Floorplan</u> | \$20.00     | \$9.37  |
| 102   | 2,863 | <u>Floorplan</u> | \$20.00     | \$9.37  |
| 201A  | 1,797 | <u>Floorplan</u> | \$20.00     | \$9.37  |
| 206   | 1,863 | <u>Floorplan</u> | \$20.00     | \$9.37  |
| 301   | 2,102 | <u>Floorplan</u> | \$20.00     | \$9.37  |
| 303   | 2,229 | <u>Floorplan</u> | \$20.00     | \$9.37  |
| 304   | 1,661 | <u>Floorplan</u> | \$20.00     | \$9.37  |
| 305*  | 3,119 | <u>Floorplan</u> | \$20.00     | \$9.37  |