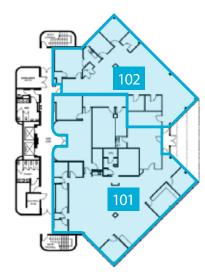

#### **FIRST FLOOR**

### **AVAILABLE SPACE**

Entire first floor available for  $\pm 8,200$  SF. Entire third floor available for  $\pm 9,111$  SF.

| Suite | SF    | Floorplan Link   | Rate/SF NNN | OPEX/SF |
|-------|-------|------------------|-------------|---------|
| 101   | 5,357 | <u>Floorplan</u> | \$20.00     | \$9.37  |
| 102   | 2,863 | <u>Floorplan</u> | \$20.00     | \$9.37  |
| 201A  | 1,797 | <u>Floorplan</u> | \$20.00     | \$9.37  |
| 206   | 1,863 | <u>Floorplan</u> | \$20.00     | \$9.37  |
| 301   | 2,102 | <u>Floorplan</u> | \$20.00     | \$9.37  |
| 303   | 2,229 | <u>Floorplan</u> | \$20.00     | \$9.37  |
| 304   | 1,661 | <u>Floorplan</u> | \$20.00     | \$9.37  |
| 305*  | 3,119 | <u>Floorplan</u> | \$20.00     | \$9.37  |