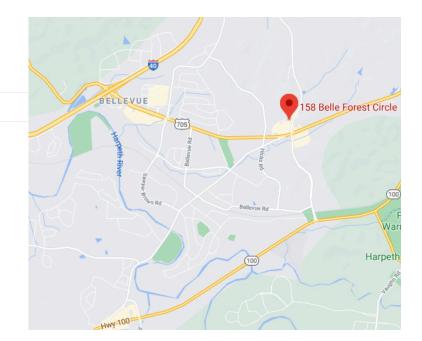

### **158 Belle Forest Cir**

Nashville, TN 37221

#### Property Features

- 1,400 SF office space
- Space includes
  - Reception/entry area
  - Three front offices
  - Large back office which can be converted to additional offices
- Located at the intersection of Highway 70 S and Old Hickory Blvd.