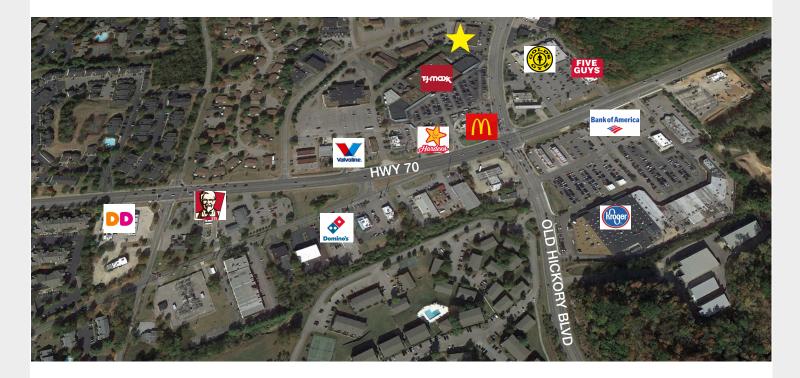

#### Property Features

- 1,400 SF office space
- Space includes
  - Reception/entry area
  - Three front offices
  - Large back office which can be converted to additional offices
- Located at the intersection of Highway 70 S and Old Hickory Blvd.