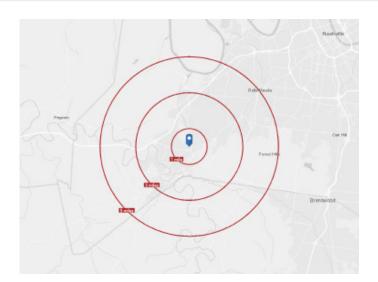

### Demographics

|                         | 1 MILE   | 3 MILE    | 5 MILE    |
|-------------------------|----------|-----------|-----------|
| 2020 POPULATION         | 9,132    | 40,909    | 73,860    |
| POP GROWTH<br>2020-2025 | 0.9%     | 0.8%      | 1.0%      |
| AVG. INCOME             | \$82,221 | \$100,948 | \$124,294 |
| TOTAL<br>HOUSEHOLDS     | 4,799    | 18,981    | 31,329    |
| MEDIAN AGE              | 34.9     | 37.8      | 39.2      |
| TOTAL<br>HOUSEHOLDS     | 4,799    | 18,981    | 31,329    |