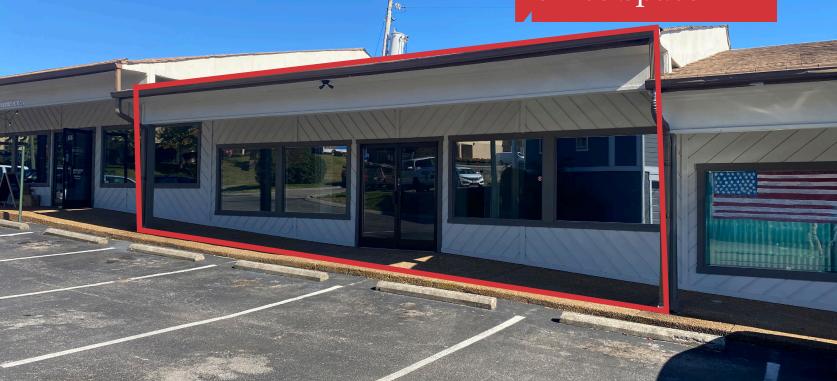

#### Property Features

- 1,400 SF office space
- Space includes
  - Reception/entry area
  - Three front offices
  - Large back office which can be converted to additional offices
- Located at the intersection of Highway 70 S and Old Hickory Blvd.