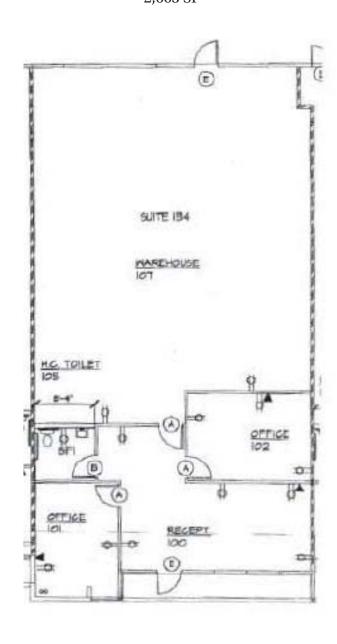

**SUITE 134** 2,663 SF

#### **AVAILABILITY**

| Address         | Suite       | Size (SF) | % Office / Buildout | Improvements                                                 | Lease Rate | Available |
|-----------------|-------------|-----------|---------------------|--------------------------------------------------------------|------------|-----------|
| 1489 Poinsettia | 134         | 2,663     | 25%                 | Reception, 2 Offices,<br>Kitchenette, RR                     | \$0.87/SF  | July 1    |
| 1493 Poinsettia | 139-<br>141 | 8,349     | 50%                 | Mix of Private Offices,<br>HVAC Warehouse,<br>Upgraded Power | \$0.95/SF  | July 1    |
| 1499 Poinsettia | 163-<br>164 | 5,928     | 25%                 | Reception, 5 Offices,<br>2 Restrooms                         | \$0.87/SF  | July 1    |