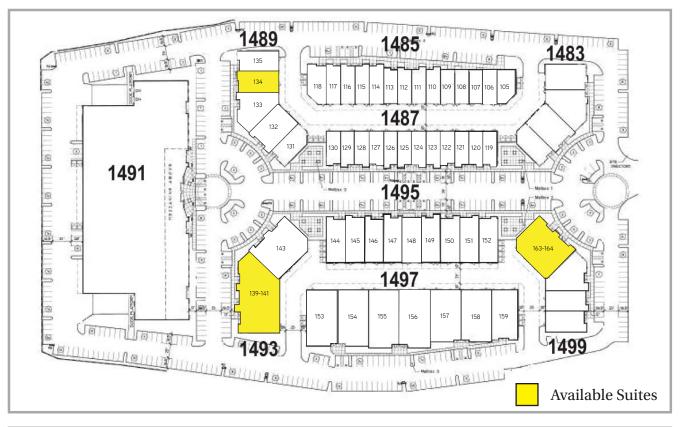

#### **AVAILABILITY**

| Address         | Suite       | Size (SF) | % Office / Buildout | Improvements                                                 | Lease Rate | Available |
|-----------------|-------------|-----------|---------------------|--------------------------------------------------------------|------------|-----------|
| 1489 Poinsettia | 134         | 2,663     | 25%                 | Reception, 2 Offices,<br>Kitchenette, RR                     | \$0.87/SF  | July 1    |
| 1493 Poinsettia | 139-<br>141 | 8,349     | 50%                 | Mix of Private Offices,<br>HVAC Warehouse,<br>Upgraded Power | \$0.95/SF  | July 1    |
| 1499 Poinsettia | 163-<br>164 | 5,928     | 25%                 | Reception, 5 Offices,<br>2 Restrooms                         | \$0.87/SF  | July 1    |