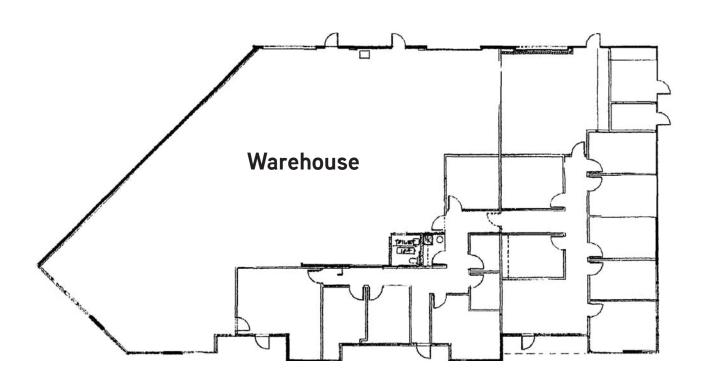

#### **SUITE 139-141**

8,349 SF

#### **AVAILABILITY**

| Address         | Suite       | Size (SF) | % Office / Buildout | Improvements                                                 | Lease Rate | Available |
|-----------------|-------------|-----------|---------------------|--------------------------------------------------------------|------------|-----------|
| 1489 Poinsettia | 134         | 2,663     | 25%                 | Reception, 2 Offices,<br>Kitchenette, RR                     | \$0.87/SF  | July 1    |
| 1493 Poinsettia | 139-<br>141 | 8,349     | 50%                 | Mix of Private Offices,<br>HVAC Warehouse,<br>Upgraded Power | \$0.95/SF  | July 1    |
| 1499 Poinsettia | 163-<br>164 | 5,928     | 25%                 | Reception, 5 Offices,<br>2 Restrooms                         | \$0.87/SF  | July 1    |