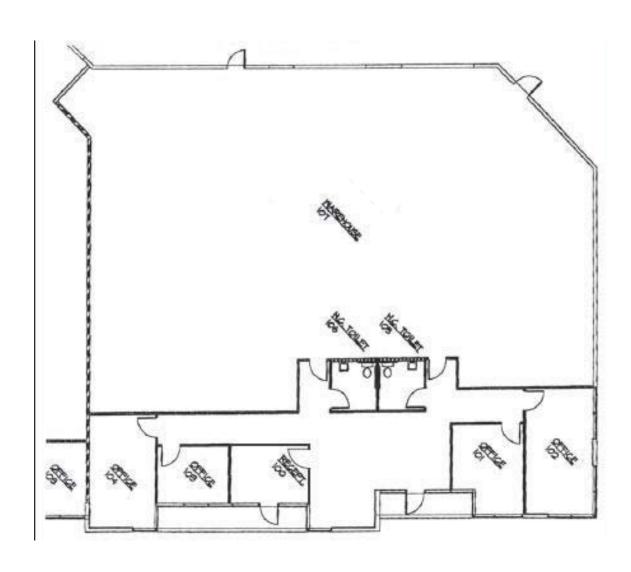

#### **SUITE 163-164**

5,928 SF

#### **AVAILABILITY**

| Address         | Suite       | Size (SF) | % Office / Buildout | Improvements                                                 | Lease Rate | Available |
|-----------------|-------------|-----------|---------------------|--------------------------------------------------------------|------------|-----------|
| 1489 Poinsettia | 134         | 2,663     | 25%                 | Reception, 2 Offices,<br>Kitchenette, RR                     | \$0.87/SF  | July 1    |
| 1493 Poinsettia | 139-<br>141 | 8,349     | 50%                 | Mix of Private Offices,<br>HVAC Warehouse,<br>Upgraded Power | \$0.95/SF  | July 1    |
| 1499 Poinsettia | 163-<br>164 | 5,928     | 25%                 | Reception, 5 Offices,<br>2 Restrooms                         | \$0.87/SF  | July 1    |