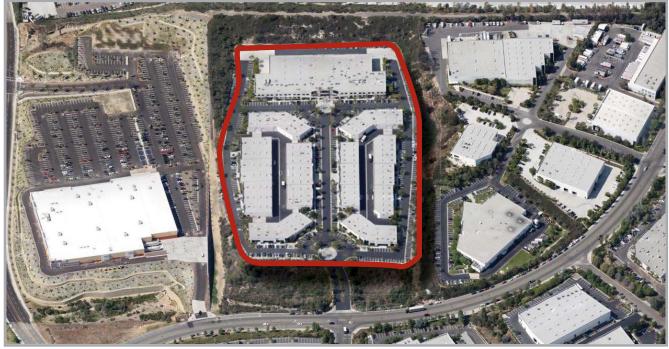

### **PROJECT FEATURES:**

- 228,381 SF multi-tenant industrial park
- Suites available from 1,504-8,349 SF
- Located on border of Vista and Carlsbad
- Fiber optic capability
- Grade level loading
- 16' 18' clear height
- High-end office build-out
- Sprinklered
- 3/1,000 SF parking ratio
- Ample power
- Easy access to Palomar Airport Rd. & HWY 78
- On-site management