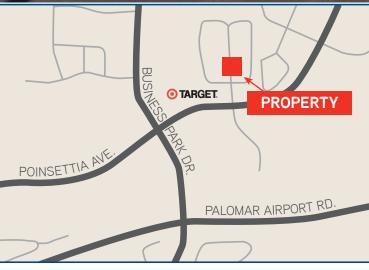

1483-1499 Poinsettia Ave, Vista, California 92083





### FOR MORE INFORMATION, PLEASE CONTACT:



Russ Jabara 760.930.7923 Lic. No. 013115296 Dave Pinnegar

760.930.7942 russ.jabara@colliers.com dave.pinnegar@colliers.com Lic. No. 00856143

### **PROJECT FEATURES:**

- 228,381 SF multi-tenant industrial park
- Suites available from 1,504-8,349 SF
- Located on border of Vista and Carlsbad
- Fiber optic capability
- Grade level loading
- 16' 18' clear height
- High-end office build-out
- Sprinklered
- 3/1,000 SF parking ratio
- Ample power
- Easy access to Palomar Airport Rd. & HWY 78
- On-site management

2009 © WCV Properties. All rights reserved. No warranty or representation is made to the accuracy of the foregoing information. Terms of sale or lease and availability are subject to change or withdrawal without notice.

1483-1499 Poinsett