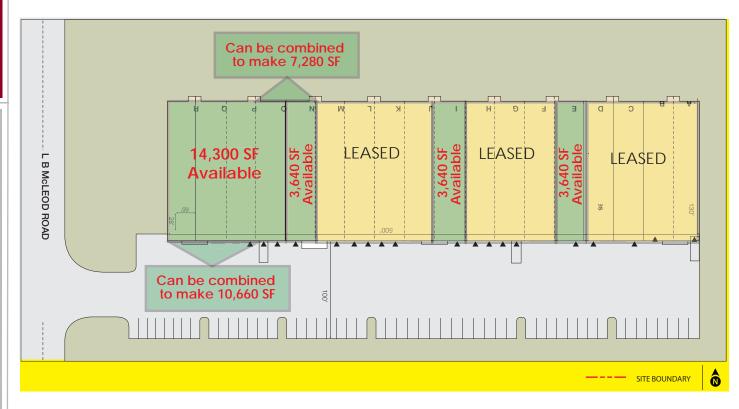

### FEATURES:

◆ Total Size: 65,000 SF

Availability: 25,220 SF (Can be demised to)

3,640 SF \$6.50 NNN 7,280 SF \$5.75 NNN 10,660 SF \$6.05 NNN 14,300 SF \$5.95 NNN

Ceiling Height: 22' ±

Column Space: 28'W x 65'D ±