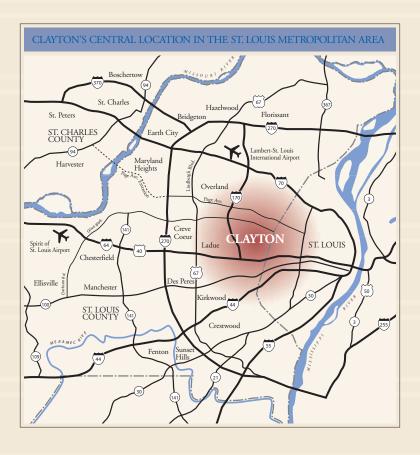

#### ENVIABLE LOCATION, UNPARALLELED CONVENIENCE

Located in the heart of metropolitan St. Louis, Shaw Park Plaza exudes a commanding presence from its premier location in prestigious Clayton. Rising prominently from the corner of Brentwood and Forsyth, Shaw Park Plaza offers the corporate tenant an unequalled "workstyle/lifestyle," featuring both desirable in-building amenities and a short walk to nearly 50 restaurants, scenic Shaw Park, first-rate hotels, and countless services. Nestled among upscale residential districts, Shaw Park Plaza boasts a short commute to Lambert International Airport and close proximity to I-40/64 and I-170 access points. Designed specifically for the corporate tenant searching for space that champions success, Shaw Park Plaza positions businesses to compete in a thriving community while enjoying the best corporate life has to offer. Shaw Park Plaza-The office destination of choice.