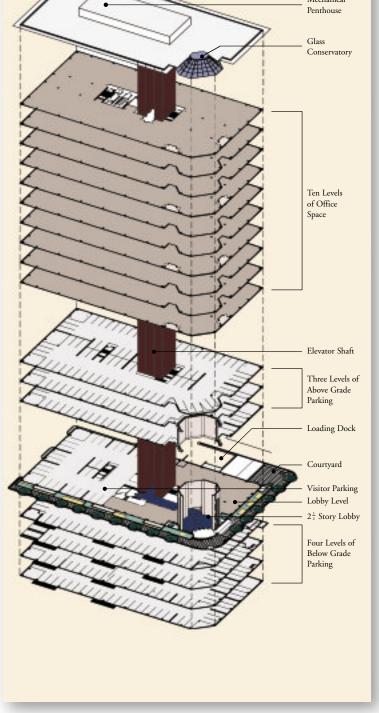

in all weather conditions
- Three-Fold Security Program: 24/7 security guard, card-reader access, and closed circuit television to monitor selected common areas
- Provide a comfortable, productive, and healthier environment for employees at reduced operating costs

- Clayton's highest parking ratio of 3.5 cars per 1,000 rsf room
- 540 spaces in-building plus 421 spaces in the common area garage, connected via an elevated, covered walkway

**PARKING** 

■ Increased light levels in building garage exceed those of other properties

#### **AMENITIES**

- Classically designed building conference
- Fitness center stocked with high quality equipment
- On-site property management
- Ruth's Chris Steak House Restaurant

# SHAW PARK PLAZA BLOCK PLAN SHAW PARK **PLAZA**

#### BUILDING STACKING PLAN







#### **SHAW** PARK PLAZA