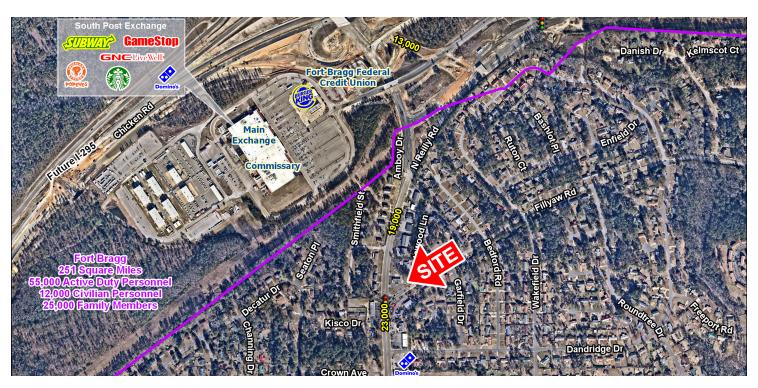

#### LOCATION OVERVIEW

Northeast corner of Reilly Rd and Fillyaw Rd

#### PROPERTY HIGHLIGHTS

- Located on the hard corner at a signalized intersection
- Full ingress/ egress
- 0.59 Acres Available
- Located less than half a mile from the South Gate entrance into fort Bragg
- Exiting freestanding pylon sign