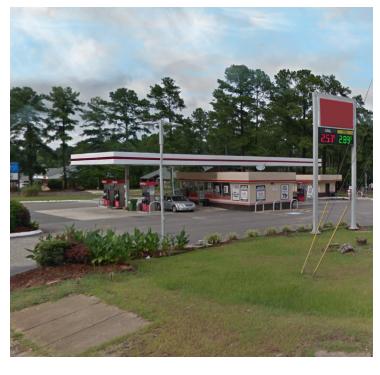

# FORMER GAS STATION

670 N. Reilly Rd, Fayetteville, NC 28303

# **EXECUTIVE SUMMARY**





#### LOCATION OVERVIEW

Northeast corner of Reilly Rd and Fillyaw Rd

#### PROPERTY HIGHLIGHTS

- Located on the hard corner at a signalized intersection
- Full ingress/ egress
- 0.59 Acres Available
- Located less than half a mile from the South Gate entrance into fort Bragg
- Exiting freestanding pylon sign

### **DEMOGRAPHICS**

|                         | 3 MILE   | 5 MILES  | 7 MILES  |
|-------------------------|----------|----------|----------|
| 2018 Population         | 41,802   | 104,646  | 187,243  |
| 2018 Daytime Population | 11,930   | 48,736   | 115,255  |
| 2018 Median HH Income   | \$50,696 | \$47,708 | \$47,547 |

### **EXCLUSIVE AGENT(S)**

TAYLOR DROUILLARD • taylor.drouillard@tscg.com • 919.380.8041

JEFF NIMMER, CCIM • jeff.nimmer@tscg.com • 919.380.8041

TYLER QUIN