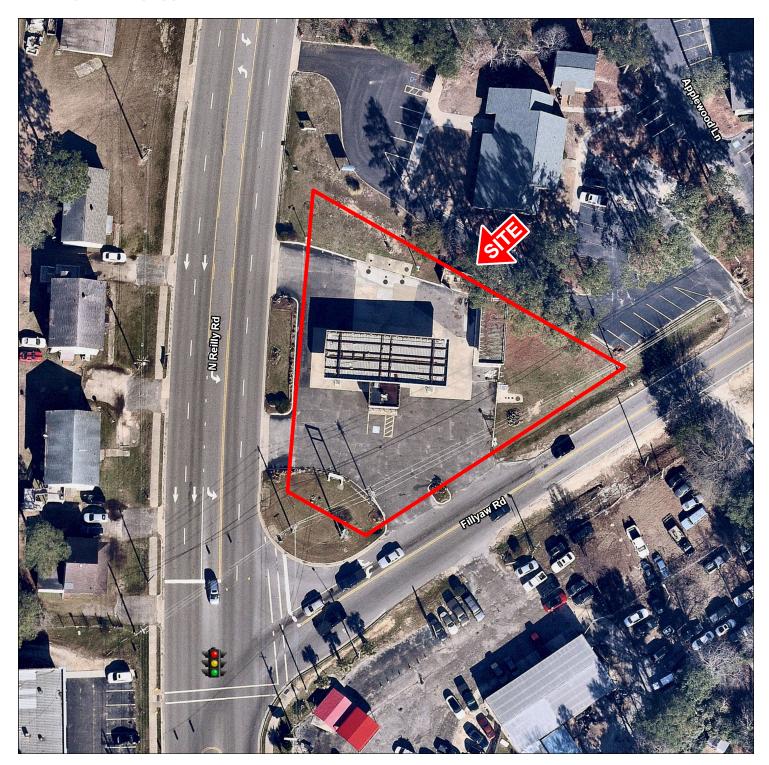

#### LOCATION OVERVIEW

Northeast corner of Reilly Rd and Fillyaw Rd

#### PROPERTY HIGHLIGHTS

- Located on the hard corner at a signalized intersection
- Full ingress/ egress
- 0.59 Acres Available
- Located less than half a mile from the South Gate entrance into fort Bragg
- Exiting freestanding pylon sign