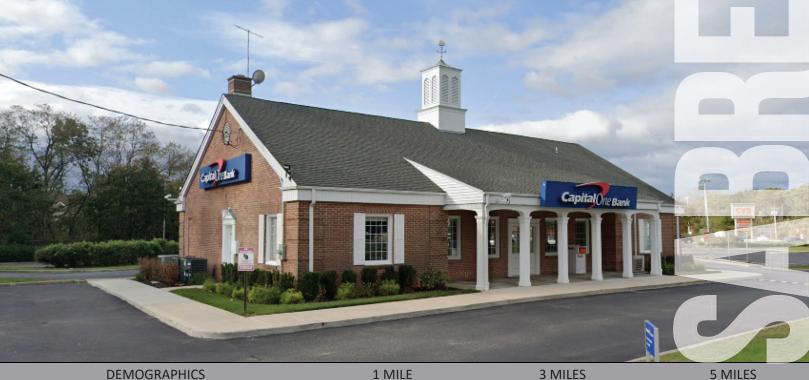

### port jefferson station, ny

#### 532 old town road

former Capital One Bank with drive-thru | for lease

| DEMOGRAPHICS       | 1 MILE    | 3 MILES   | 5 MILES   |
|--------------------|-----------|-----------|-----------|
| Population         | 12,242    | 87,451    | 197,780   |
| Median HHI         | \$104,716 | \$118,578 | \$117,276 |
| Daytime Population | 5,871     | 84,730    | 112,796   |