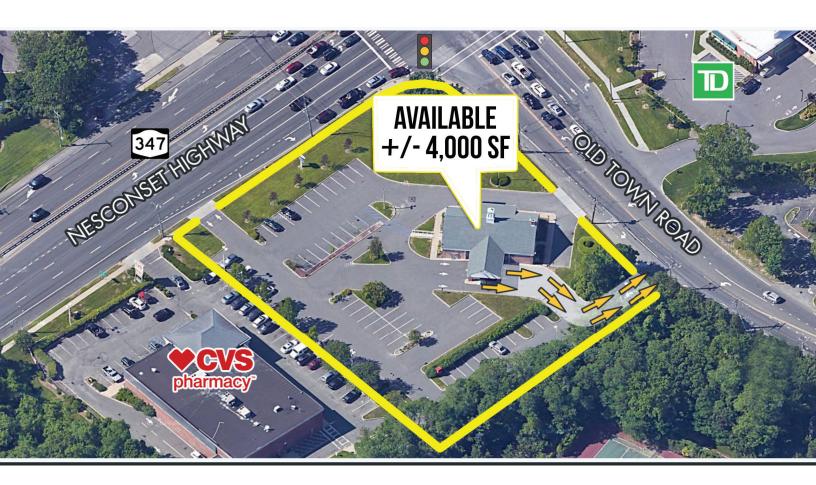

Address 532 Old Town Road, Port Jefferson Station, NY

Available +/- 7,000 square feet total includes:

+/- 4,000 square foot ground level

+/- 3,000 square foot finished basement

double drive-thru with canopy

Comments • Corner location at a highly trafficked intersection with a traffic light

• 438' on Nesconset Highway

• 192' on Old Town Road

• 63,000 total vehicles per day pass the site

For More Information:

Kenneth Breslin | breslin@sabre.life | T 516 874 8070 x 1500

#### **BIRD'S EYE AERIAL**