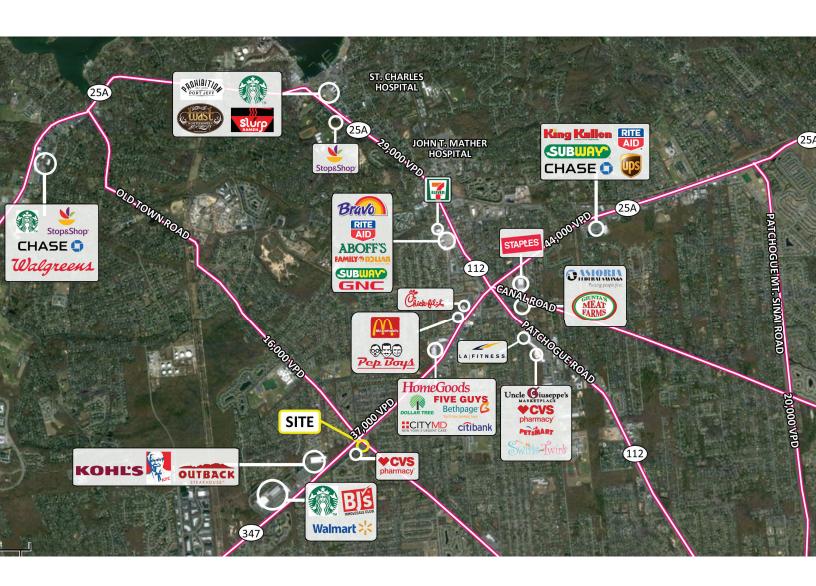

Rent Upon Request

Parking 71 spaces

Area Retail CVS, Walmart, BJ's Wholesale, Kohl's, Starbucks, Outback Steakhouse, HomeGoods, Dollar Tree, KFC, Five

Guys, T.J. Maxx, ShopRite, Pep Boys, CityMD, LA Fitness, Staples, PetSmart, Ace Hardware, and many more

Comments • Corner location at a highly trafficked intersection with a traffic light

• 438' on Nesconset Highway

• 192' on Old Town Road

• 63,000 total vehicles per day pass the site

For More Information:

Kenneth Breslin | breslin@sabre.life | T 516 874 8070 x 1500