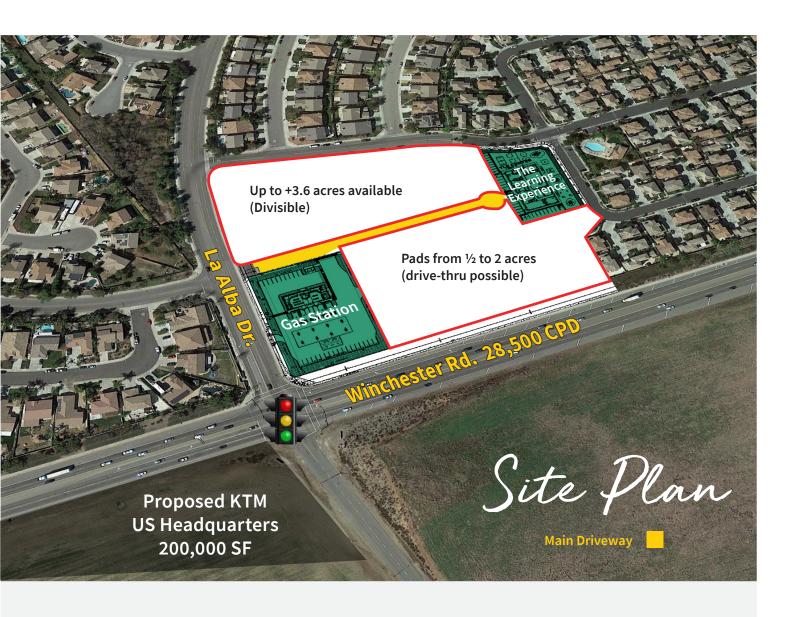

## Available

Parcels from 25,000 sf to +3.6 acres

NWC Winchester Rd. & La Alba Dr. Murrieta, CA 92563

## **Property Highlights**

- Signalized corner
- 2-3 potential drive-thru pads
- Zoned community commercial
- Excellent visibility from Winchester Rd.
- Strong traffic counts
- Austrian motorcycle manufacturer KTM will build their 200,000 sf US Headquarters across the street.
  Planned opening in 2020/21.