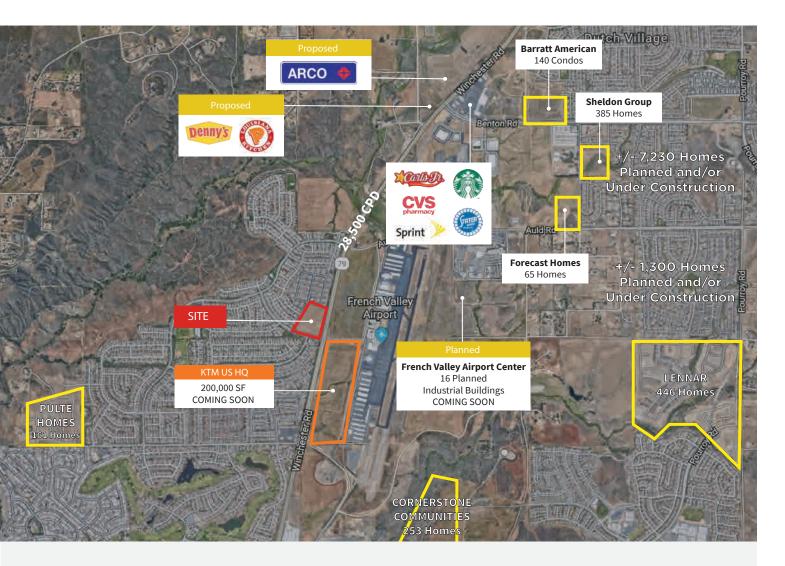

## **Property Highlights**

- Signalized corner
- 2-3 potential drive-thru pads
- Zoned community commercial
- Excellent visibility from Winchester Rd.
- Strong traffic counts
- Austrian motorcycle manufacturer KTM will build their 200,000 sf US Headquarters across the street.
  Planned opening in 2020/21.

## **Traffic Counts**

Winchester Rd./Hwy. 79  $\pm$  28,500 CPD

| Demographics              | 2-mile    | 3-mile    | 5-mile    |
|---------------------------|-----------|-----------|-----------|
| Estimated Population      | 36,475    | 95,937    | 187,719   |
| 2022 Estimated Population | 39,765    | 104,250   | 201,939   |
| Average Household Income  | \$104,902 | \$105,249 | \$100,395 |