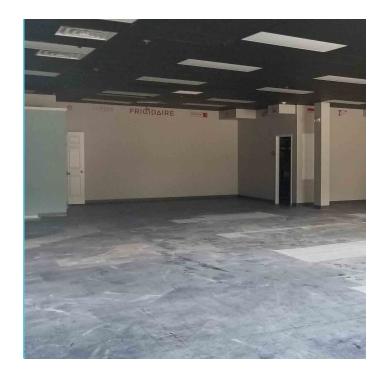

## 181 WESTPORT AVE

NORWALK, CT

**USE** RETAIL **SIZE** 2,300 SF

RENT \$25 PSF GROSS + UTILITIES **AVAILABLE** IMMEDIATE

**DESCRIPTION:** Retail space for lease in high visibility strip center with large pylon sign. Located on Route 1 across from Splash car wash and Webster bank. Other nearby retailers include Stew Leonard's, Starbucks, Orvis, Verizon, PetValu, Advance Auto Parts, and more. Potential for space subdivision, subject to tenant financials/lease terms and municipal approval.