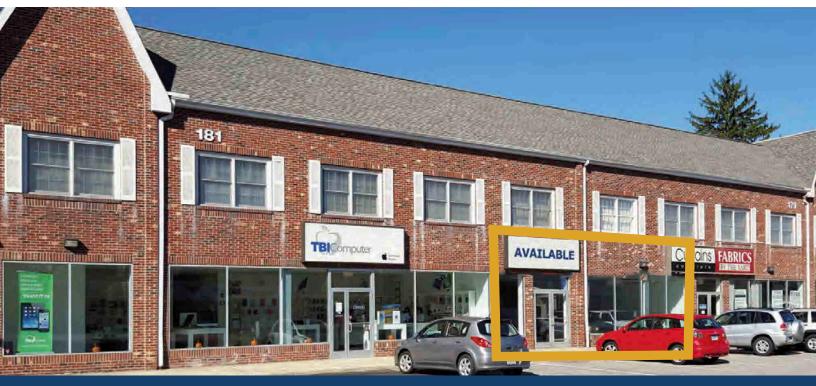

## 181 WESTPORT AVE

NORWALK, CT

**USE** RETAIL **SIZE** 2,300 SF

RENT \$25 PSF GROSS + UTILITIES **AVAILABLE** IMMEDIATE

**DESCRIPTION:** Retail space for lease in high visibility strip center with large pylon sign. Located on Route 1 across from Splash car wash and Webster bank. Other nearby retailers include Stew Leonard's, Starbucks, Orvis, Verizon, PetValu, Advance Auto Parts, and more. Potential for space subdivision, subject to tenant financials/lease terms and municipal approval.