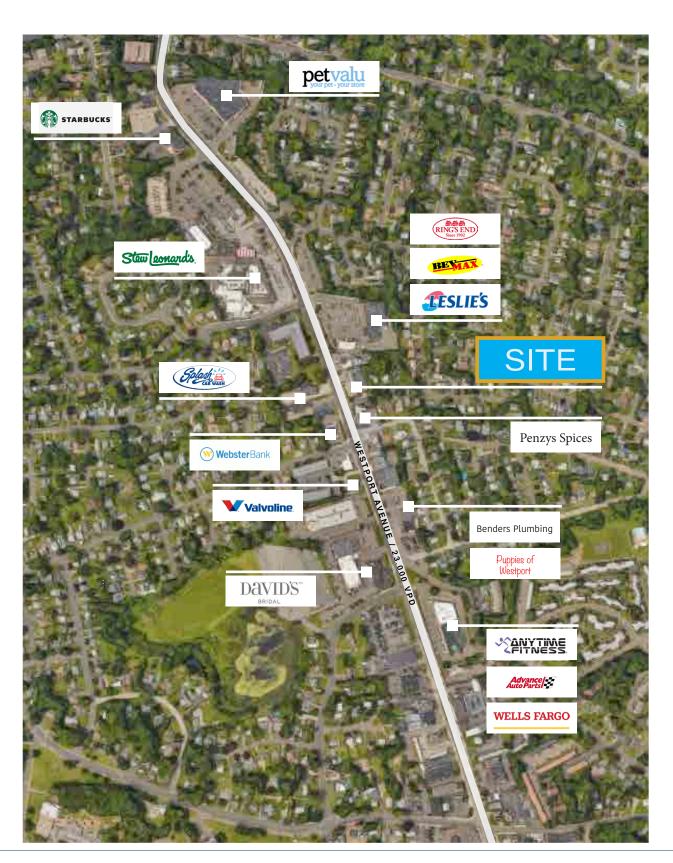

## 181 WESTPORT AVE

NORWALK, CT

**USE** RETAIL **SIZE** 2,300 SF

RENT \$25 PSF GROSS + UTILITIES **AVAILABLE** IMMEDIATE

**DESCRIPTION:** Retail space for lease in high visibility strip center with large pylon sign. Located on Route 1 across from Splash car wash and Webster bank. Other nearby retailers include Stew Leonard's, Starbucks, Orvis, Verizon, PetValu, Advance Auto Parts, and more. Potential for space subdivision, subject to tenant financials/lease terms and municipal approval.