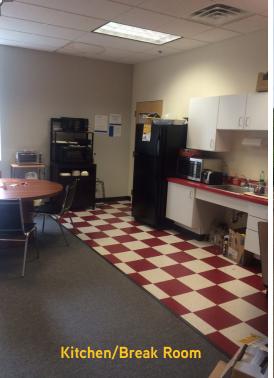

## Property Highlights

- > 6,300 SF | Entire 3rd floor available December 9, 2015
- > Free, ample parking
- > Attractive sublease asking rate
- Direct elevator access
- > Private offices, conference rooms, break room/kitchen, reception area and open floor plan for workstations
- > Chairs and conference tables available for use
- > Conveniently located directly off I-279 exit to Ross Township
- > 5 minutes to Downtown Pittsburgh