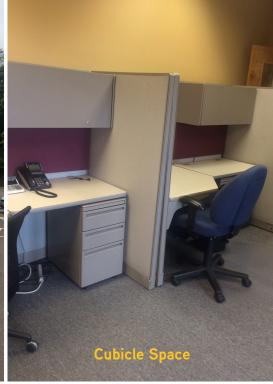

## Property Highlights

- > 6,300 SF | Entire 3rd floor available December 9, 2015
- > Free, ample parking
- > Attractive sublease asking rate
- Direct elevator access
- > Private offices, conference rooms, break room/kitchen, reception area and open floor plan for workstations
- > Chairs and conference tables available for use
- > Conveniently located directly off I-279 exit to Ross Township
- > 5 minutes to Downtown Pittsburgh