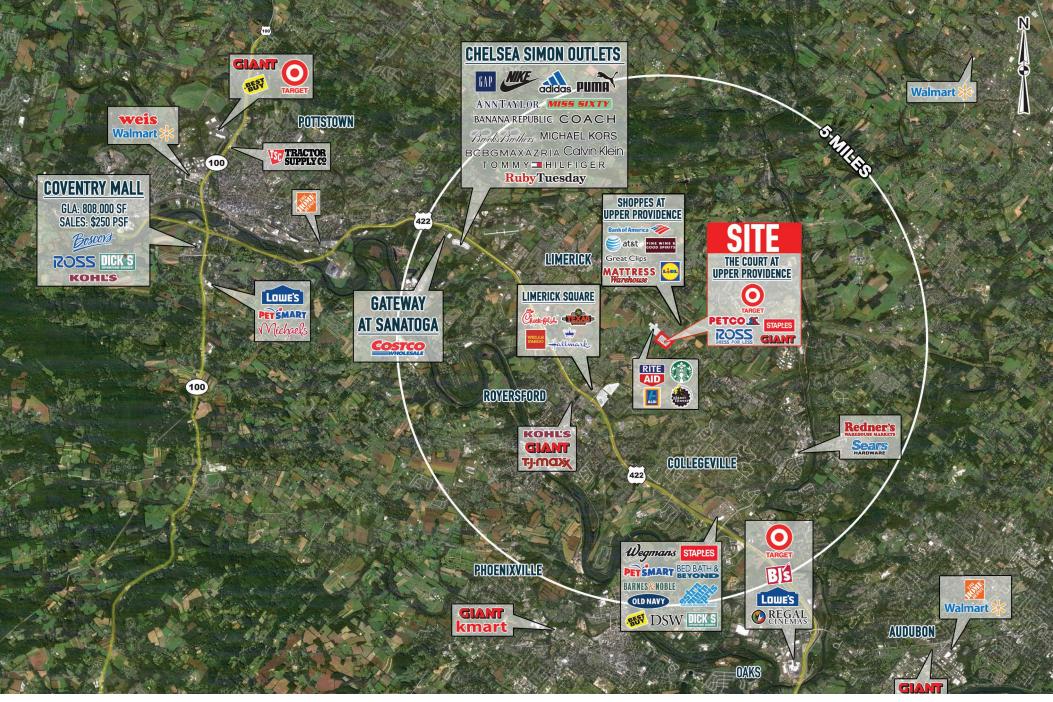

### THE COURT AT UPPER PROVIDENCE

# **1830 EAST RIDGE PIKE**

ROYERSFORD, PA

±4.000 - ±21.500 SF AVAILABLE FOR LEASE