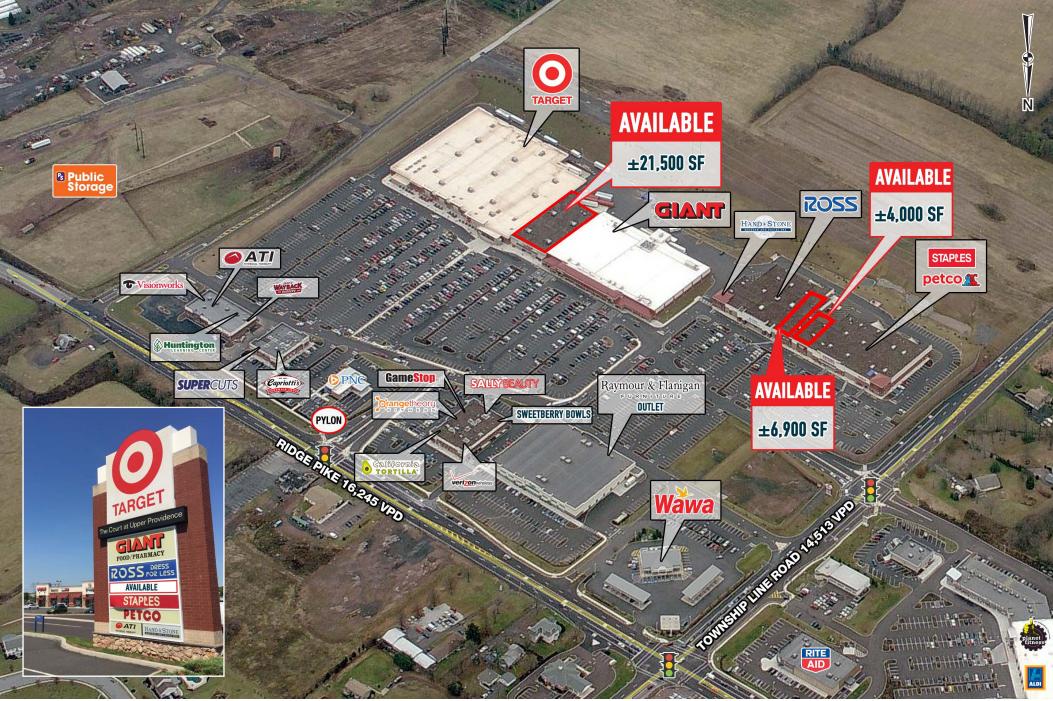

### THE COURT AT UPPER PROVIDENCE

# **1830 EAST RIDGE PIKE**

ROYERSFORD, PA

±4.000 - ±21.500 SF AVAILABLE FOR LEASE