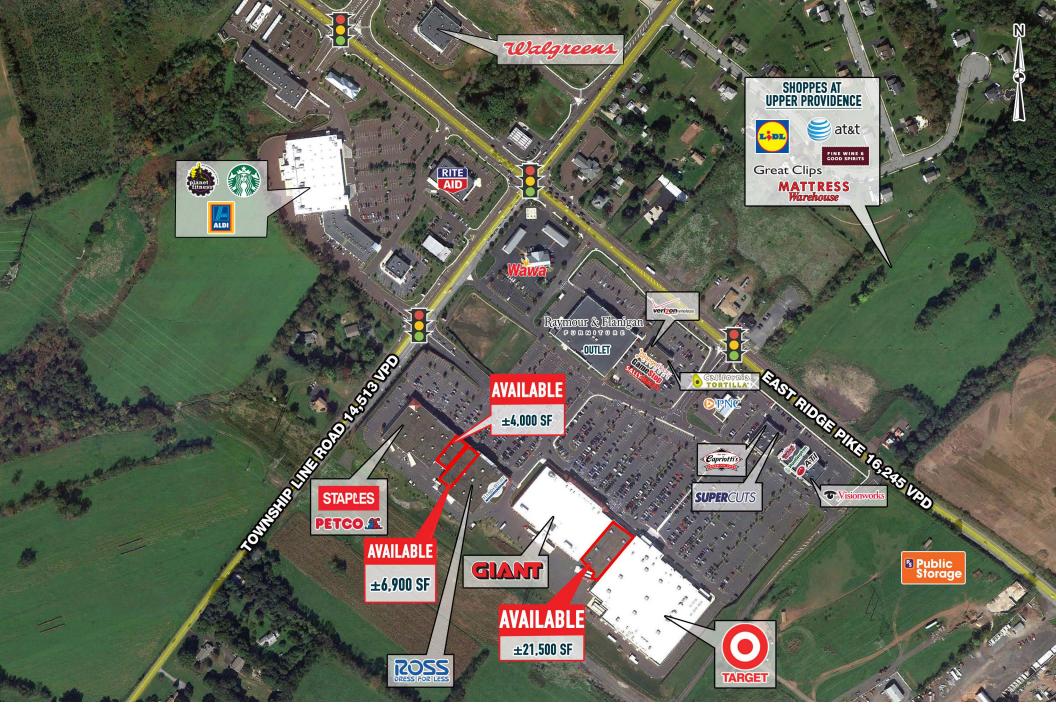

### THE COURT AT UPPER PROVIDENCE

# **1830 EAST RIDGE PIKE**

ROYERSFORD, PA

±4.000 - ±21.500 SF AVAILABLE FOR LEASE