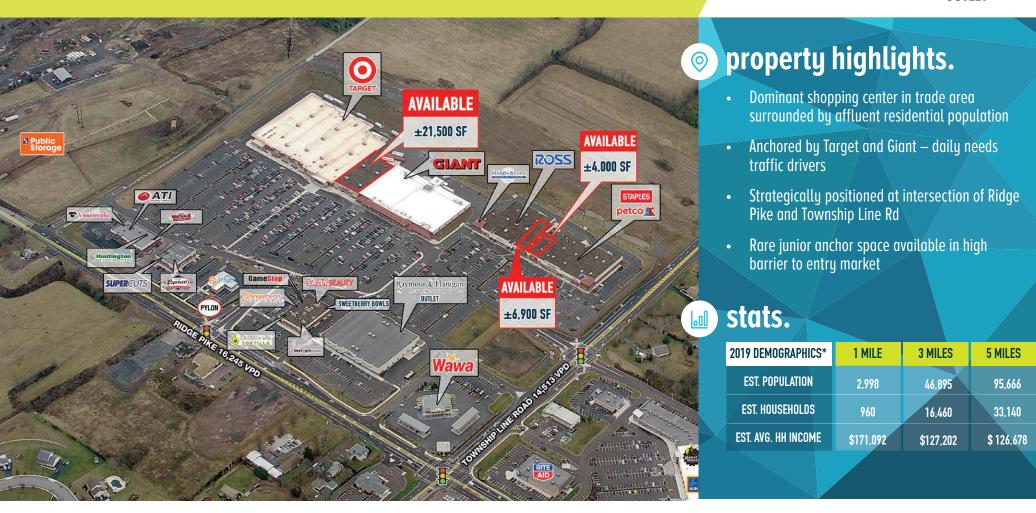

### THE COURT AT UPPER PROVIDENCE

# **1830 EAST RIDGE PIKE**

ROYERSFORD, PA

±4.000 - ±21.500 SF AVAILABLE FOR LEASE