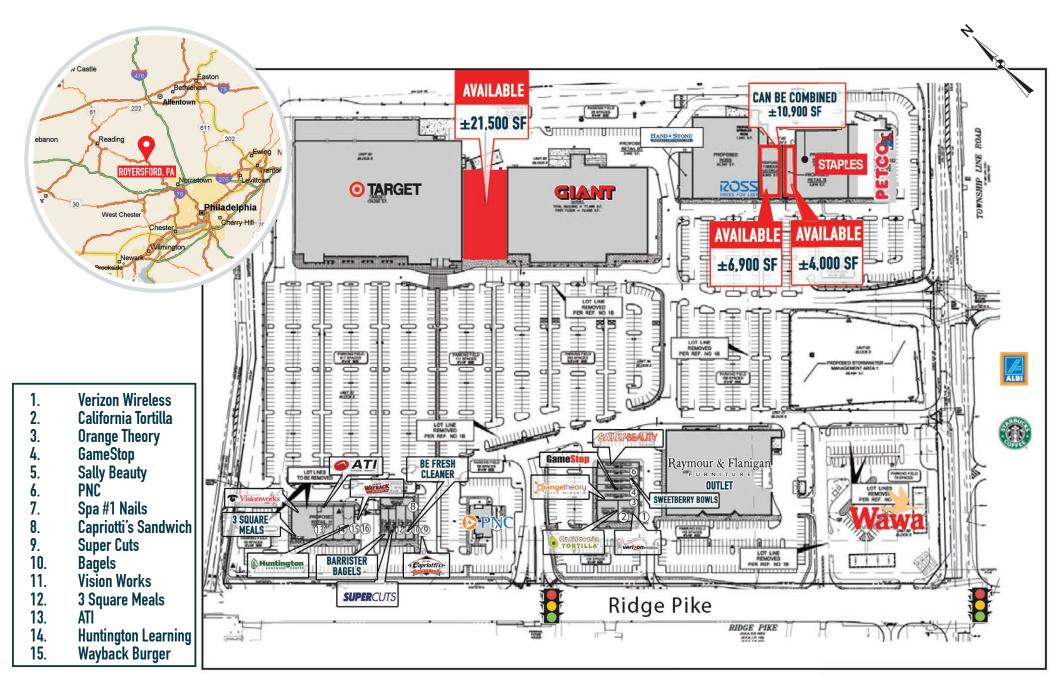

### THE COURT AT UPPER PROVIDENCE

# **1830 EAST RIDGE PIKE**

ROYERSFORD, PA

±4.000 - ±21.500 SF AVAILABLE FOR LEASE