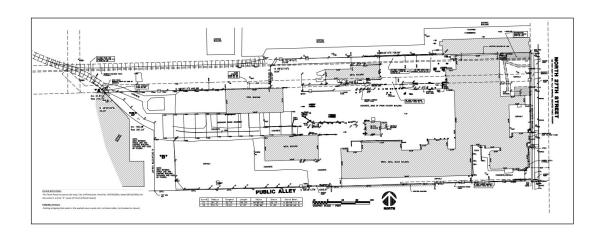

ILABLE FOR SALE OR LEASE

INDUSTRIAL | COMMERCIAL 4041-4051 N 27<sup>TH</sup> STREET | MILWAUKEE, WI | 53212

#### PROPERTY DETAILS

Land Area: 8.35 acres

Topography: Level

Zoning: I-H: Industrial Heavy

Lot type: Previously developed lot

Infrastructure: Curb | Gutter | Sidewalk

Electricty | Gas | Sewer | Water

Proposed Use: Industrial/Commercial

Frontage: 382' on N 27th St (with curb cuts)

Parcel ID: 246-995-112

Opportunity Zone: Yes

Traffic (2017): N 27th St / West Capitol Dr S: 9,300 CPD

W Capitol Dr / N 29th St E: 36,100 CPD N27th St / W Roosevelt Dr N: 12,100 CPD W Hope Ave / N 24th St E: 1,500 CPD W Capitol Dr / N 24th Pl W: 31,900 CPD





# LAND AVAILABLE FOR SALE OR LEASE

INDUSTRIAL | COMMERCIAL 4041-4051 N 27<sup>TH</sup> STREET | MILWAUKEE, WI | 53212

### SITE PLAN



#### **LOCATION MAP**



No warranty or representation, express or implied, is made to the accuracy or completeness of the information contained herein, and same is submitted subject to errors, omissions, change of price, rental or other conditions, withdrawal without notice, and to any special listing conditions imposed by the property owner(s). As applicable, we make no representation as to the condition of the property (or properties) in question.