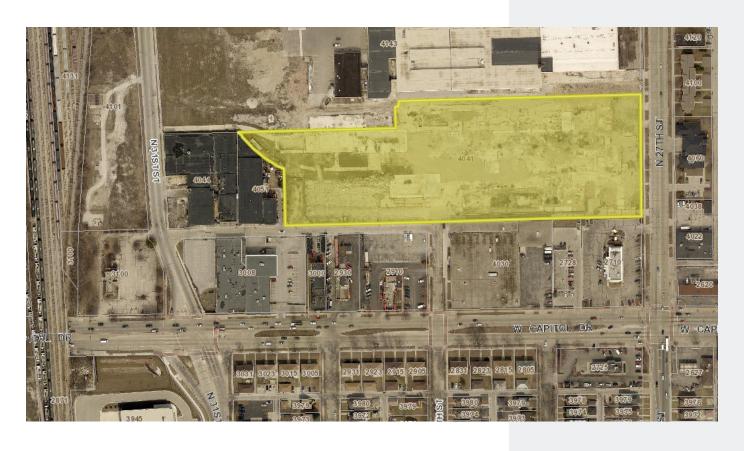

### Lot Features

- Located in Opportunity Zone
- Hardscape w/ all utilities running to site
- Located in the heart of Milwaukee

#### PROPERTY DETAILS

Land Area: 8.35 acres

Topography: Level

Zoning: I-H: Industrial Heavy

Lot type: Previously developed lot

Infrastructure: Curb | Gutter | Sidewalk

Electricty | Gas | Sewer | Water

Proposed Use: Industrial/Commercial

Frontage: 382' on N 27th St (with curb cuts)

Parcel ID: 246-995-112

Opportunity Zone: Yes

Traffic (2017): N 27th St / West Capitol Dr S: 9,300 CPD

W Capitol Dr / N 29th St E: 36,100 CPD N27th St / W Roosevelt Dr N: 12,100 CPD W Hope Ave / N 24th St E: 1,500 CPD W Capitol Dr / N 24th Pl W: 31,900 CPD