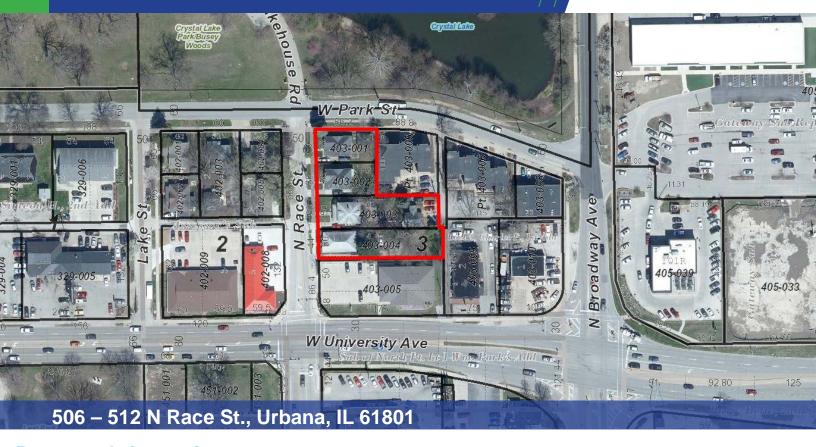

#### **TAX PIN**

91-21-08-403-004, -003, -002, -001

#### PROPERTY DESCRIPTION

The property currently consists of four single family rental homes that sit on a total of 26,520 SF or .61 acres. Currently 506 N. Race is zoned B3-General Business while 508 – 512 N. Race is zoned R5- Medium -High Density Multi-Family. The property lends itself to redevelopment given its proximity to Carle Foundation Hospital & Crystal Lake Park.

## **Aerial**

AJ Thoma III, CCIM 217-403-3425 ajt@cbcdr.com