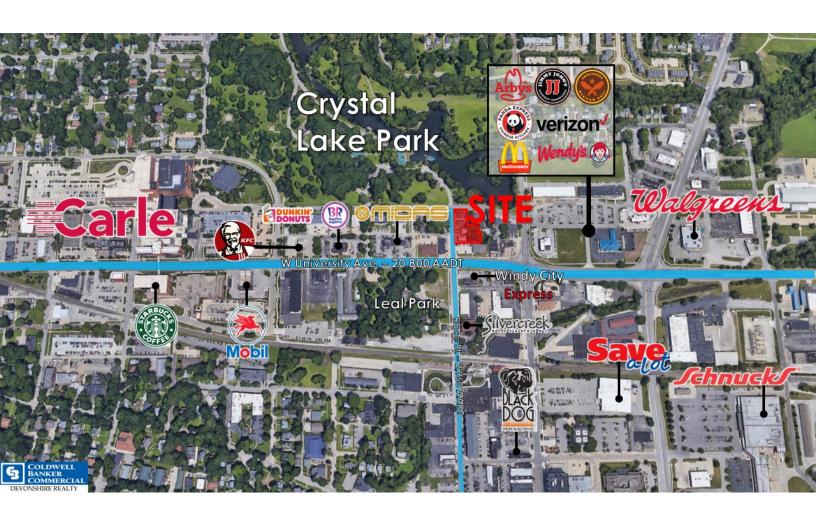

#### **AREA DESCRIPTION**

Subject property is located just off the corner of West University Ave (US 45/US 150) (20,800 VPD) & North Race Street (2,950 VPD) in Urbana just east of Carle Foundation Hospital (413-bed regional hospital/6,386 Employees) (#2 employer in the Champaign Co), just northeast of the University of Illinois (44,880 Grad/Undergrad Students, 13,857 Facility/Staff) (#1 employer in the Champaign Co), and 1 mile east of Presence Covenant Medical Center (210-Bed regional hospital/830 Employees) (#8 employer in Champaign Co). Access to I-74 is is available via University Ave, Lincoln Ave., and Cunningham Ave all within 2 miles.