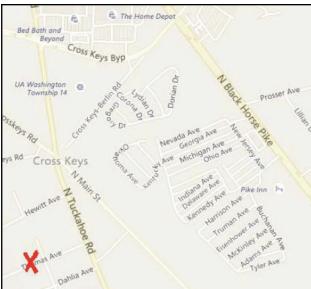

## 300 THOMAS AVENUE, BUILDING 801, WILLIAMSTOWN, NJ

**Property Description:** 

Size:

Sale Price:

**Condo Fees:** 

Taxes:

**Dimensons:** 

Ceiling Height: