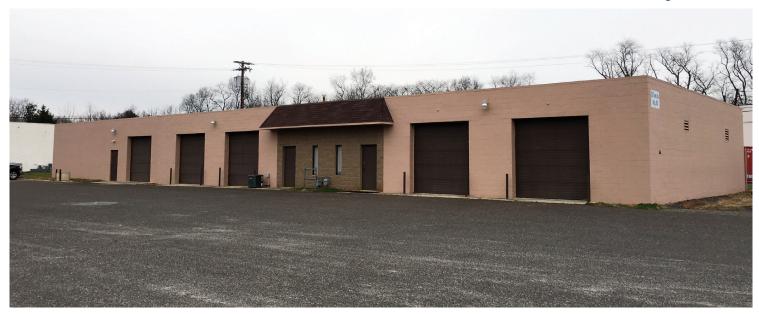

## 300 THOMAS AVENUE, BUILDING 801, WILLIAMSTOWN, NJ

**Property Description:** 

Size:

Sale Price:

**Condo Fees:** 

Taxes:

**Dimensons:** 

Ceiling Height:

Comments:

Industrial building for sale

7,500 +/- SF

\$425,000.00

\$120/ Month

11,557.00 (2018)

50' Wide x 150' Long

13'-15' Clear

- Divisible into units of 2,500 SF and 5,000 SF
- Clear span warehouse
- 750 SF air-conditioned office
- 2 restrooms in office, 1 restroom in warehouse
- Well water, septic system
- Minutes away from the AC Expressway