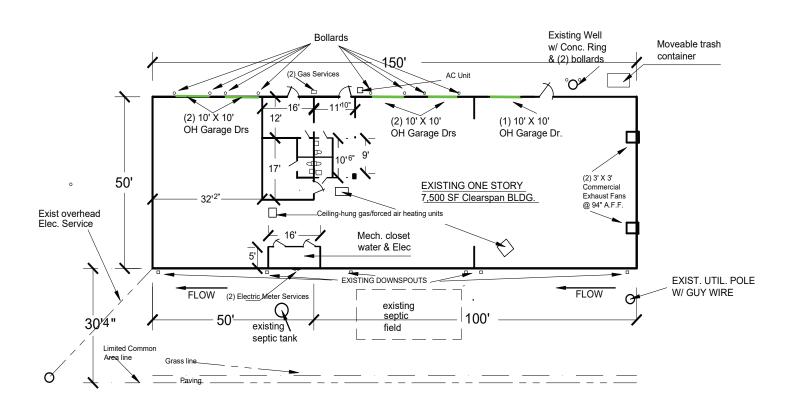

Comments:

Industrial building for sale

7,500 +/- SF

\$425,000.00

\$120/ Month

11,557.00 (2018)

50' Wide x 150' Long

13'-15' Clear

- Divisible into units of 2,500 SF and 5,000 SF
- Clear span warehouse
- 750 SF air-conditioned office
- 2 restrooms in office, 1 restroom in warehouse
- Well water, septic system
- Minutes away from the AC Expressway