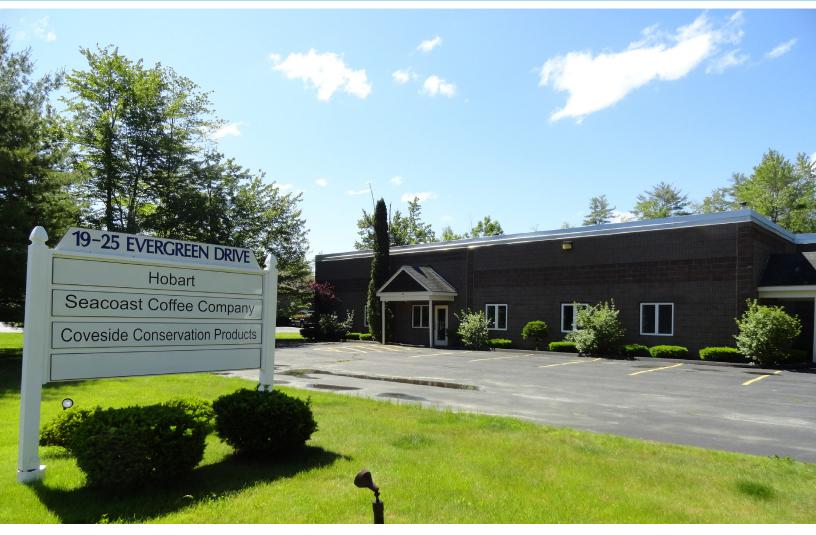

# FOR LEASE | WAREHOUSE/OFFICE UNIT 23 EVERGREEN DRIVE, PORTLAND, ME 04103

## **PROPERTY HIGHLIGHTS**

This attractive, split-block masonry building is located in the Evergreen Industrial Park in Portland, across the street from Riverside Golf Course.

- Unit #23 is 3,000± sf and includes a reception area, a number of offices and two bathrooms, with the balance being warehouse space serviced by a 10' x 12' drive-in door.
- Located a short distance from Exits 47, 48 and 53 of the Maine Turnpike, and only a few miles from downtown Portland and the Portland Jetport, this location provides excellent access to all major destinations within Southern Maine and beyond.
- The available space is ideally suited for a variety of warehouse uses, including distribution, light manufacturing, contractor services and storage.