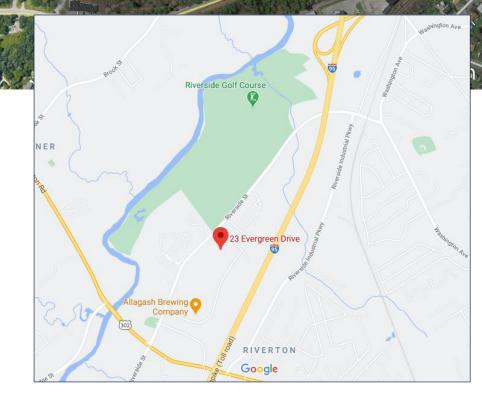

## **PROPERTY HIGHLIGHTS**

This attractive, split-block masonry building is located in the Evergreen Industrial Park in Portland, across the street from Riverside Golf Course.

- Unit #23 is 3,000± sf and includes a reception area, a number of offices and two bathrooms, with the balance being warehouse space serviced by a 10' x 12' drive-in door.
- Located a short distance from Exits 47, 48 and 53 of the Maine Turnpike, and only a few miles from downtown Portland and the Portland Jetport, this location provides excellent access to all major destinations within Southern Maine and beyond.
- The available space is ideally suited for a variety of warehouse uses, including distribution, light manufacturing, contractor services and storage.