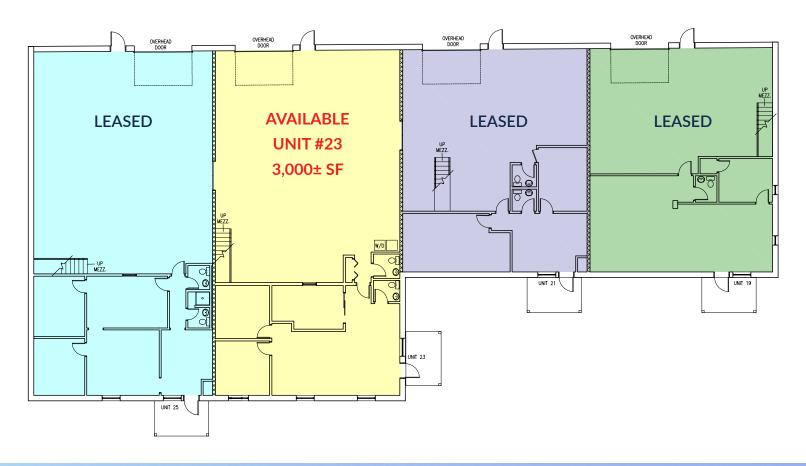

# SITE PLAN

## **PROPERTY HIGHLIGHTS**

This attractive, split-block masonry building is located in the Evergreen Industrial Park in Portland, across the street from Riverside Golf Course.

- Unit #23 is 3,000± sf and includes a reception area, a number of offices and two bathrooms, with the balance being warehouse space serviced by a 10' x 12' drive-in door.
- Located a short distance from Exits 47, 48 and 53 of the Maine Turnpike, and only a few miles from downtown Portland and the Portland Jetport, this location provides excellent access to all major destinations within Southern Maine and beyond.
- The available space is ideally suited for a variety of warehouse uses, including distribution, light manufacturing, contractor services and storage.