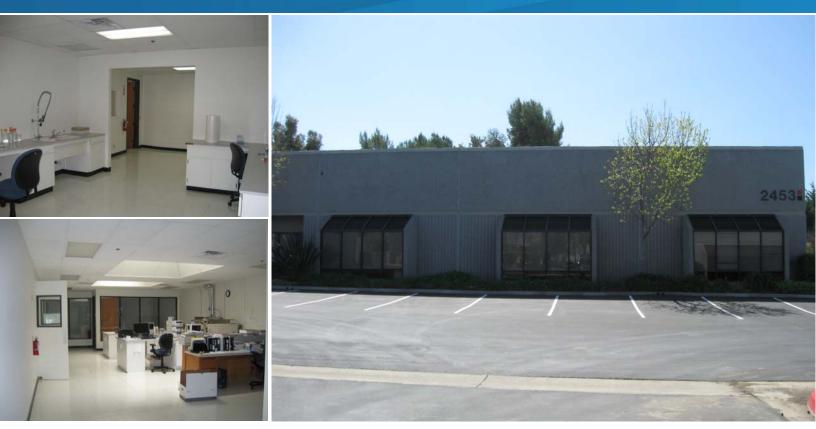

## **Building Features**

- > 7,204 square foot flex/R&D building available for sublease
- > Approximately 85% improved Large reception area, 5 private offices, 2 lab rooms, conference room, kitchen/break room, shower
- > Extensive glass line
- > Grade level loading (12'x12')
- > 16' clear height
- > Fire sprinklers
- > Immediate occupancy available