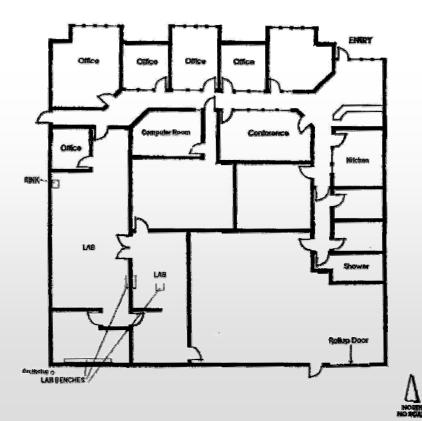

## **Building Features**

- > 7,204 square foot flex/R&D building available for sublease
- > Approximately 85% improved Large reception area, 5 private offices, 2 lab rooms, conference room, kitchen/break room, shower
- > Extensive glass line
- > Grade level loading (12'x12')
- > 16' clear height
- > Fire sprinklers
- > Immediate occupancy available