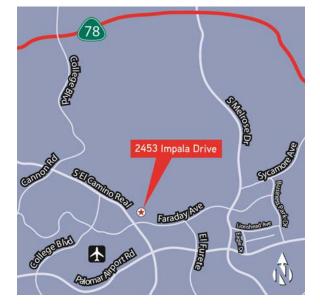

#### FOR SUBLEASE > FLEX/R&D BUILDING

# Palomar Tech Center

2453 IMPALA DRIVE | CARLSBAD, CALIFORNIA 92010





## **Building Features**

- > 7,204 square foot flex/R&D building available for sublease
- > Approximately 85% improved Large reception area, 5 private offices, 2 lab rooms, conference room, kitchen/break room, shower
- > Extensive glass line
- > Grade level loading (12'x12')
- > 16' clear height
- > Fire sprinklers
- > Immediate occupancy available

### SUBLEASE RATE: \$0.80 PSF, NNN



MIKE BENCH 858 677 5317 Mike.bench@colliers.com Lic. No. 01887495 GREG LEWIS 760 930 7947 Greg.lewis@colliers.com Lic. No. 01365602 COLLIERS INTERNATIONAL 4660 La Jolla Village Drive, Suite 100 San Diego, CA 92122 www.colliers.com/sandiego



Ponting Area



This document has been prepared by Colliers International for advertising and general information only. Colliers International makes no guarantees, representations or warranties of any kind, expressed or implied, regarding the information including, but not limited to, warranties of content, accuracy and reliability. Any interested party should undertake their own inquiries as to the accuracy of the information. Colliers International excludes unequivocally all inferred or implied terms, conditions and warranties arising out of this