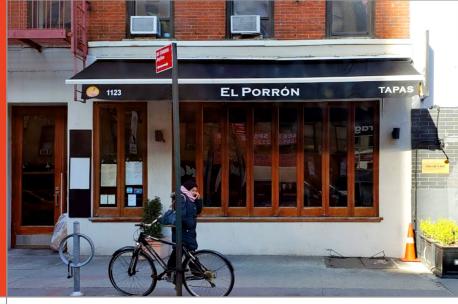

# 1123 FIRSTAVE

### **BETWEEN 61ST & 62ND STREETS**

**UPPER EAST SIDE** 

#### PROPERTY HIGHLIGHTS

- **Fully Equipped** Restaurant
- **Additional Full** • **Basement Included**

|         | CHASE ()<br>Kiehls                                         |     | 🥞 at&t<br>D Ba              | nk CVS<br>Santander                                       |        | BAGEL EXPRESS I<br>PRIMOLA                       | I MAYA                                      | 2              | Apple<br>Bank<br>for Savings      |   |
|---------|------------------------------------------------------------|-----|-----------------------------|-----------------------------------------------------------|--------|--------------------------------------------------|---------------------------------------------|----------------|-----------------------------------|---|
|         | Loco Coco citibank<br>LEGGADAO NON <sup>TION WILLIAM</sup> | G   | EAST                        | VERITABLE                                                 |        | The Health Nuts                                  | CHANDLES                                    | <b>RST AVE</b> | AHANA SUSHI<br>BAKER STREET PUB   | 1 |
| LEXIN   | Santander<br>Carly/e<br>Sanora Crignal<br>RAY'S PIZZA      |     | JackRabbit                  | DR                                                        | SECOI  | CHASE 🗘                                          | SUSHI SEKI<br>RAVAGH<br>RITZ DINER          |                | TOTOYA<br>FARAH                   |   |
| GTON AV | WEPHISTO W<br>WORLD'S HINST FOOTWLAK                       | AVE | arche<br>SCALINATEL<br>EAST | SUB <b>WAY</b><br>Atami Japanese<br>La<br>61ST ST         | ND AVE | TRE/                                             | NDWELLL.∰<br>ONE LENOX                      |                | Dancertello's<br>goodwill         |   |
| Ē       | CHIPOTLE<br>ETHAN<br>ALLEN                                 |     | Sunglass h                  | UT<br>CITY HOPS<br>CITY WINE                              |        | NEX2U MARKET<br>A & R ASTA<br>Subway Inn JOH     | QUANTUM LEAP<br>N & TONY'S PIZZA            |                | BED BATH&<br>BEYOND<br>STARBUCKS  |   |
| 4       | blæmingdales                                               |     | Clarks<br>Capital One       | TRAM TO<br>ROOSEVELT<br>ISLAND                            |        |                                                  | QUEENSB                                     | OF             | RO BRIDGE                         | l |
| 5<br>6  | Ontainer Store                                             |     |                             | 59th ST                                                   |        | U                                                | NDER THE BRIDGE<br>SUZU SUSHI<br>PA PA THAI |                | SUTTON BAR ROOM<br>BISTRO VENDOME |   |
|         | AREPPAS                                                    |     | DESIGN<br>WITHIN<br>REACH   | MOONSTRUCK<br><b>DUNKIN'</b><br>THE BLASKET<br>PITA GRILL |        | EURO CONCEPTS                                    | FIRST LIQUORS<br>BROOKLYN PIZZA<br>MASTERS  |                | DUANE reade                       | 1 |
|         |                                                            |     | EAST                        | 57th ST<br>WHOLE<br>FOODS                                 |        | DAI HACHI SUSHI<br>MARGARI PIZZA<br>THE SHADMOOR | CHASE 🗘<br>D Bank                           |                | bluemercury<br><b>DUNKIN'</b>     |   |