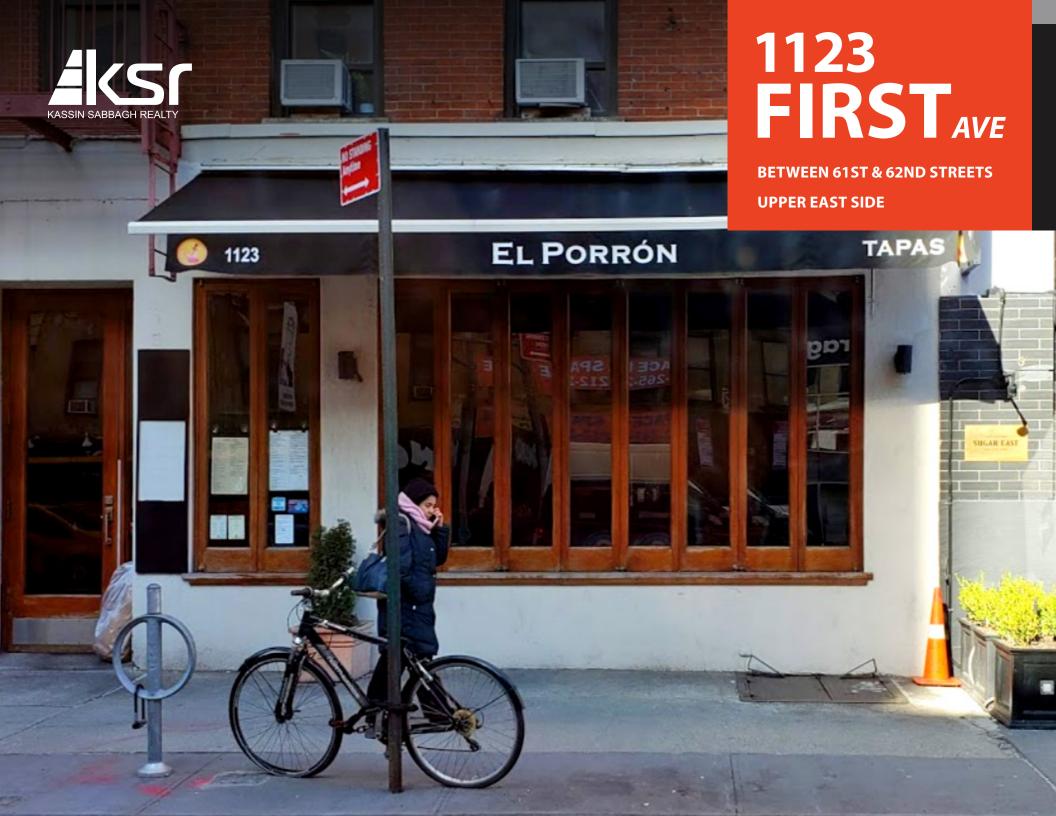

# 1123 FIRSTAVE

### **BETWEEN 61ST & 62ND STREETS**

**UPPER EAST SIDE** 

#### PROPERTY HIGHLIGHTS

- **Fully Equipped** Restaurant
- **Additional Full** • **Basement Included**

|         | CHASE ()<br>Kiehls                                         |     | 🥞 at&t<br>D Ba              | nk CVS<br>Santander                                       |        | BAGEL EXPRESS I<br>PRIMOLA                       | I MAYA                                      | 2              | Apple<br>Bank<br>for Savings      |   |
|---------|------------------------------------------------------------|-----|-----------------------------|-----------------------------------------------------------|--------|--------------------------------------------------|---------------------------------------------|----------------|-----------------------------------|---|
|         | Loco Coco citibank<br>LEGGADAO NON <sup>TION WILLIAM</sup> | G   | EAST                        | VERITABLE                                                 |        | The Health Nuts                                  | CHANDLES                                    | <b>RST AVE</b> | AHANA SUSHI<br>BAKER STREET PUB   | 1 |
| LEXIN   | Santander<br>Carly/e<br>Sanora Crignal<br>RAY'S PIZZA      |     | JackRabbit                  | DR                                                        | SECOI  | CHASE 🗘                                          | SUSHI SEKI<br>RAVAGH<br>RITZ DINER          |                | TOTOYA<br>FARAH                   |   |
| GTON AV | WEPHISTO W<br>WORLD'S HINST FOOTWLAK                       | AVE | arche<br>SCALINATEL<br>EAST | SUB <b>WAY</b><br>Atami Japanese<br>La<br>61ST ST         | ND AVE | TRE/                                             | NDWELLL.∰<br>ONE LENOX                      |                | Dancertello's<br>goodwill         |   |
| Ē       | CHIPOTLE<br>ETHAN<br>ALLEN                                 |     | Sunglass h                  | UT<br>CITY HOPS<br>CITY WINE                              |        | NEX2U MARKET<br>A & R ASTA<br>Subway Inn JOH     | QUANTUM LEAP<br>N & TONY'S PIZZA            |                | BED BATH&<br>BEYOND<br>STARBUCKS  |   |
| 4       | blæmingdales                                               |     | Clarks<br>Capital One       | TRAM TO<br>ROOSEVELT<br>ISLAND                            |        |                                                  | QUEENSB                                     | OF             | RO BRIDGE                         | l |
| 5<br>6  | Ontainer Store                                             |     |                             | 59th ST                                                   |        | U                                                | NDER THE BRIDGE<br>SUZU SUSHI<br>PA PA THAI |                | SUTTON BAR ROOM<br>BISTRO VENDOME |   |
|         | AREPPAS                                                    |     | DESIGN<br>WITHIN<br>REACH   | MOONSTRUCK<br><b>DUNKIN'</b><br>THE BLASKET<br>PITA GRILL |        | EURO CONCEPTS                                    | FIRST LIQUORS<br>BROOKLYN PIZZA<br>MASTERS  |                | DUANE reade                       | 1 |
|         |                                                            |     | EAST                        | 57th ST<br>WHOLE<br>FOODS                                 |        | DAI HACHI SUSHI<br>MARGARI PIZZA<br>THE SHADMOOR | CHASE 🗘<br>D Bank                           |                | bluemercury<br><b>DUNKIN'</b>     |   |