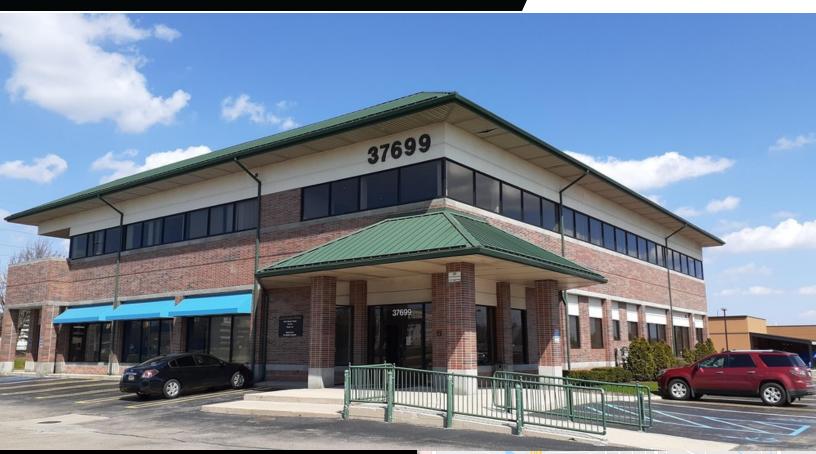

## FOR LEASE

LAUREL POINTE OFFICES 37699 6 MILE ROAD LIVONIA, MI 48152

## PROPERTY FEATURES:

- Immediate access to I-275, I-96, & M-14
- Clean office building with high-end finishes
- Heavy traffic counts
- Building signage available along 6 Mile Road
- Close proximity to restaurants, shopping, financial services, etc.