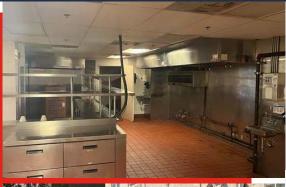

**DEMOGRAPHICS** 

- LOCATED ON LINDELL BOULEVARD IN MIDTOWN, ADJACENT TO THE SLU CAMPUS AND EASILY ACCESSIBLE FROM THE CENTRAL WEST END
- ON THE GROUND FLOOR OF A MIXED-USE BUILDING THAT IS ALSO HOME TO 409 RESIDENTIAL APARTMENTS, VARIOUS OFFICES AND RETAIL
- PLENTIFUL OFF-STREET PARKING IN THE FOUR (4) ADJACENT PARKING GARAGES
- THIS 5,36I S.F. PLUG AND PLAY RESTAURANT SPACE FEATURES A BUILT-IN BAR,
  LARGE COMMERCIAL KITCHEN WITH MULTIPLE HOODS, A SIZABLE DINING ROOM WITH
  RETRACTABLE WALLS FOR PRIVATE PARTIES, AND AN AMAZING OUTDOOR PATIO
  SPACE
- ADJACENT TO A BUSTLING COLLEGE CAMPUS WITH OVER 13,500 ENROLLED STUDENTS,
   OFFERING A BUILT-IN CUSTOMER BASE AND A PRIME OPPORTUNITY TO TAP INTO THE
   VIBRANT STUDENT MARKET