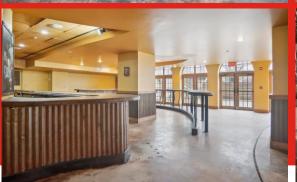

**DEMOGRAPHICS** 

- LOCATED ON LINDELL BOULEVARD IN MIDTOWN, ADJACENT TO THE SLU CAMPUS AND EASILY ACCESSIBLE FROM THE CENTRAL WEST END
- ON THE GROUND FLOOR OF A MIXED-USE BUILDING THAT IS ALSO HOME TO 409 RESIDENTIAL APARTMENTS, VARIOUS OFFICES AND RETAIL
- PLENTIFUL OFF-STREET PARKING IN THE FOUR (4) ADJACENT PARKING GARAGES
- THIS 5,36I S.F. PLUG AND PLAY RESTAURANT SPACE FEATURES A BUILT-IN BAR,
  LARGE COMMERCIAL KITCHEN WITH MULTIPLE HOODS, A SIZABLE DINING ROOM WITH
  RETRACTABLE WALLS FOR PRIVATE PARTIES, AND AN AMAZING OUTDOOR PATIO
  SPACE
- ADJACENT TO A BUSTLING COLLEGE CAMPUS WITH OVER 13,500 ENROLLED STUDENTS,
   OFFERING A BUILT-IN CUSTOMER BASE AND A PRIME OPPORTUNITY TO TAP INTO THE
   VIBRANT STUDENT MARKET