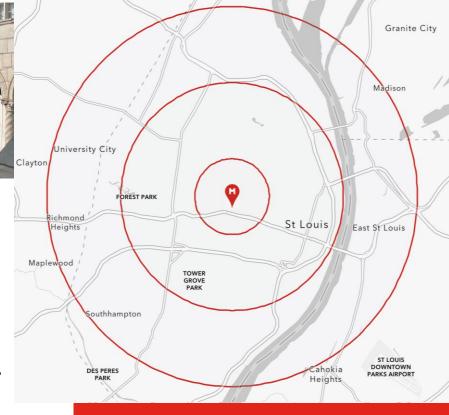

LES** 

MILE

5

MILES

304,292

144,819

\$79,785







**DEMOGRAPHICS** 





- LOCATED ON LINDELL BOULEVARD IN MIDTOWN, ADJACENT TO THE SLU CAMPUS AND EASILY ACCESSIBLE FROM THE CENTRAL WEST END
- ON THE GROUND FLOOR OF A MIXED-USE BUILDING THAT IS ALSO HOME TO 409 RESIDENTIAL APARTMENTS, VARIOUS OFFICES AND RETAIL
- PLENTIFUL OFF-STREET PARKING IN THE FOUR (4) ADJACENT PARKING GARAGES
- THIS 5,36I S.F. PLUG AND PLAY RESTAURANT SPACE FEATURES A BUILT-IN BAR,
  LARGE COMMERCIAL KITCHEN WITH MULTIPLE HOODS, A SIZABLE DINING ROOM WITH
  RETRACTABLE WALLS FOR PRIVATE PARTIES, AND AN AMAZING OUTDOOR PATIO
  SPACE
- ADJACENT TO A BUSTLING COLLEGE CAMPUS WITH OVER 13,500 ENROLLED STUDENTS,
   OFFERING A BUILT-IN CUSTOMER BASE AND A PRIME OPPORTUNITY TO TAP INTO THE
   VIBRANT STUDENT MARKET



SCAN HERE!



MARK CLARKSON

Phone: 314.647.6611 ext. 127 MClarkson@ManorRealEstate.com

**CALEB ANTHONIS** 

Phone: 314.647.6611 ext. 126 Caleb @ManorRealEstate.com 370I LINDELL BOULEVARD ST. LOUIS, MO 63108 5,36I S.F. | CONTACT BROKER FOR PRICING

# MANOR

## **FOR LEASE**



**SCAN HERE!** 



#### MARK CLARKSON

Phone: 314.647.6611 ext. 127 MClarkson @ManorRealEstate.com

#### **CALEB ANTHONIS**

Phone: 314.647.6611 ext. 126 Caleb @ManorRealEstate.com 370I LINDELL BOULEVARD ST. LOUIS, MO 63108 5,36I S.F. | CONTACT BROKER FOR PRICING