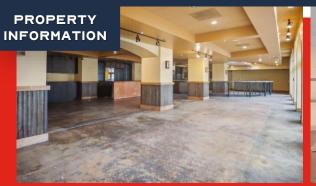

**DEMOGRAPHICS** 

- LOCATED ON LINDELL BOULEVARD IN MIDTOWN, ADJACENT TO THE SLU CAMPUS AND EASILY ACCESSIBLE FROM THE CENTRAL WEST END
- ON THE GROUND FLOOR OF A MIXED-USE BUILDING THAT IS ALSO HOME TO 409 RESIDENTIAL APARTMENTS, VARIOUS OFFICES AND RETAIL
- PLENTIFUL OFF-STREET PARKING IN THE FOUR (4) ADJACENT PARKING GARAGES
- THIS 5,36I S.F. PLUG AND PLAY RESTAURANT SPACE FEATURES A BUILT-IN BAR,
  LARGE COMMERCIAL KITCHEN WITH MULTIPLE HOODS, A SIZABLE DINING ROOM WITH
  RETRACTABLE WALLS FOR PRIVATE PARTIES, AND AN AMAZING OUTDOOR PATIO
  SPACE
- ADJACENT TO A BUSTLING COLLEGE CAMPUS WITH OVER 13,500 ENROLLED STUDENTS,
   OFFERING A BUILT-IN CUSTOMER BASE AND A PRIME OPPORTUNITY TO TAP INTO THE
   VIBRANT STUDENT MARKET