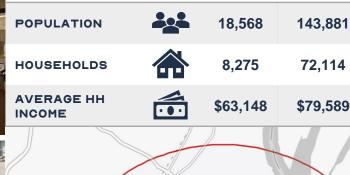

### **FOR LEASE**

**MILES** 

MILE

5

MILES

304,292

144,819

\$79,785

**DEMOGRAPHICS** 

- LOCATED ON LINDELL BOULEVARD IN MIDTOWN, ADJACENT TO THE SLU CAMPUS AND EASILY ACCESSIBLE FROM THE CENTRAL WEST END
- ON THE GROUND FLOOR OF A MIXED-USE BUILDING THAT IS ALSO HOME TO 409 RESIDENTIAL APARTMENTS, VARIOUS OFFICES AND RETAIL
- PLENTIFUL OFF-STREET PARKING IN THE FOUR (4) ADJACENT PARKING GARAGES
- THIS 5,36I S.F. PLUG AND PLAY RESTAURANT SPACE FEATURES A BUILT-IN BAR,
  LARGE COMMERCIAL KITCHEN WITH MULTIPLE HOODS, A SIZABLE DINING ROOM WITH
  RETRACTABLE WALLS FOR PRIVATE PARTIES, AND AN AMAZING OUTDOOR PATIO
  SPACE
- ADJACENT TO A BUSTLING COLLEGE CAMPUS WITH OVER 13,500 ENROLLED STUDENTS,
   OFFERING A BUILT-IN CUSTOMER BASE AND A PRIME OPPORTUNITY TO TAP INTO THE
   VIBRANT STUDENT MARKET