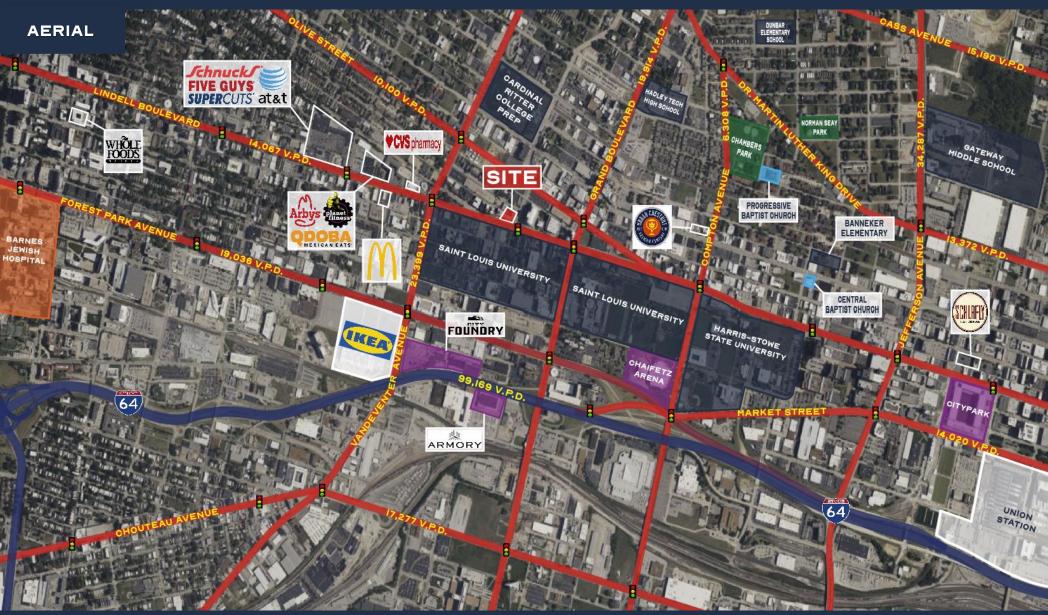

**DEMOGRAPHICS** 

- LOCATED ON LINDELL BOULEVARD IN MIDTOWN, ADJACENT TO THE SLU CAMPUS AND EASILY ACCESSIBLE FROM THE CENTRAL WEST END
- ON THE GROUND FLOOR OF A MIXED-USE BUILDING THAT IS ALSO HOME TO 409 RESIDENTIAL APARTMENTS, VARIOUS OFFICES AND RETAIL
- PLENTIFUL OFF-STREET PARKING IN THE FOUR (4) ADJACENT PARKING GARAGES
- THIS 5,36I S.F. PLUG AND PLAY RESTAURANT SPACE FEATURES A BUILT-IN BAR,
  LARGE COMMERCIAL KITCHEN WITH MULTIPLE HOODS, A SIZABLE DINING ROOM WITH
  RETRACTABLE WALLS FOR PRIVATE PARTIES, AND AN AMAZING OUTDOOR PATIO
  SPACE
- ADJACENT TO A BUSTLING COLLEGE CAMPUS WITH OVER 13,500 ENROLLED STUDENTS,
   OFFERING A BUILT-IN CUSTOMER BASE AND A PRIME OPPORTUNITY TO TAP INTO THE
   VIBRANT STUDENT MARKET