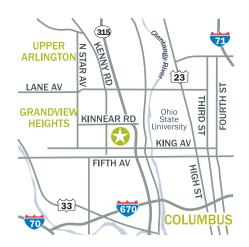

# LOCATION

Columbus, Ohio Olentangy River Road between King Avenue and Kinnear Road