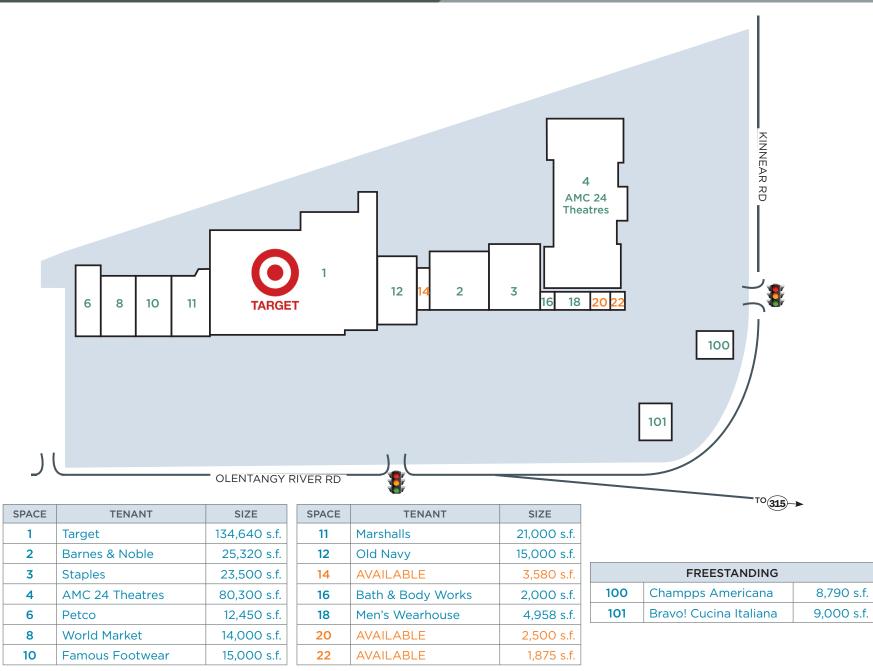

## **KEY TENANTS**

# LENNOX TOWN CENTER | Columbus, Ohio

Tenant names, building sizes and shopping center configuration are subject to change.

250 Civic Center Drive, Suite 500 | Columbus, Ohio 43215 | www.castoinfo.com