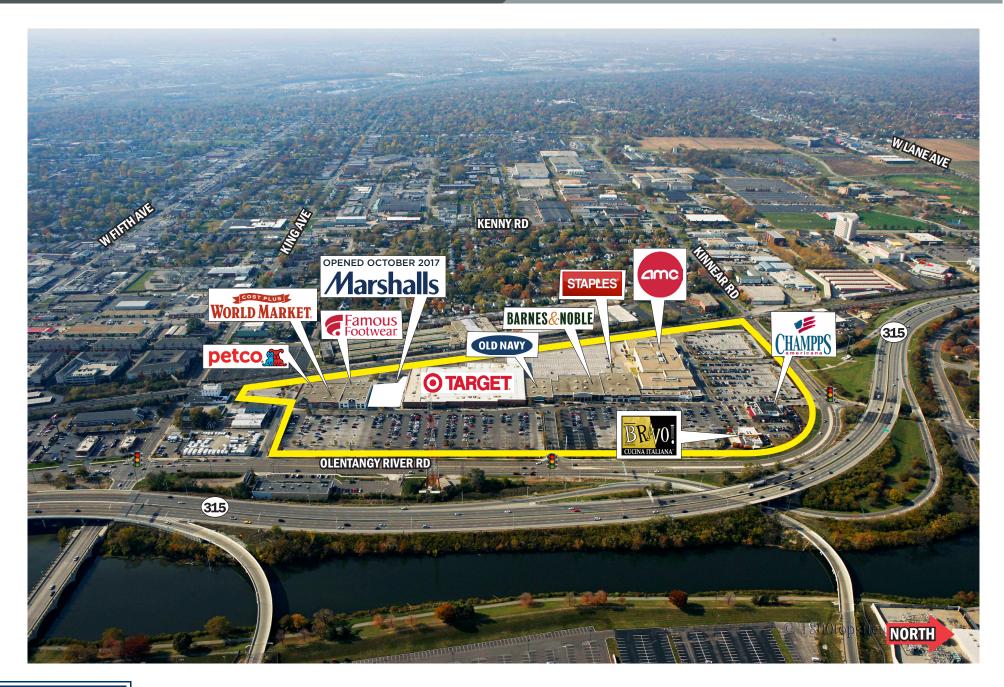

# AERIAL PHOTOGRAPH | View looking west

250 Civic Center Drive, Suite 500 | Columbus, Ohio 43215 | www.castoinfo.com