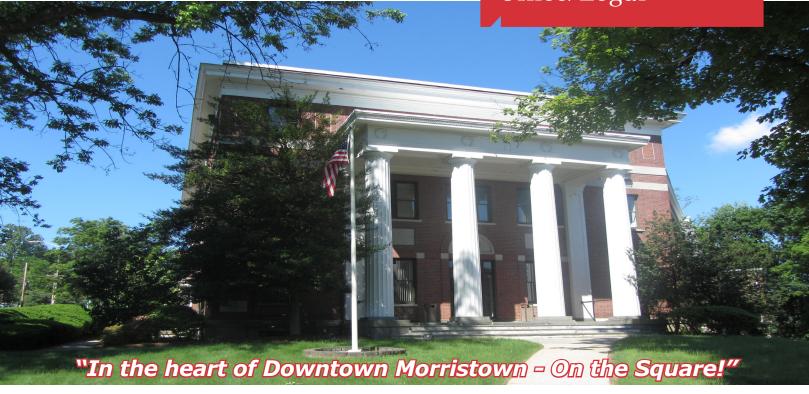

## 60 Washington Street

Morristown, NJ

| BUILDING SIZE   | 55,790 SF              |
|-----------------|------------------------|
| SPACE AVAILABLE | 3,658 SF               |
| SUITE AVAILABLE | 202                    |
| LEASE RATE      | \$23.00 PSF Gross + TE |

## **Property Features**

- 3,658 SF office available
- Corner unit on 2nd floor (see floor plan attached)
- 6 dedicated parking spaces plus street parking
- Historic brick office building with modern upgrades
- Directly adjacent to Morris County Courthouse
- Walking distance to all amenities in Morristown square
- Sublease term through March 30, 2020
- Available immediately