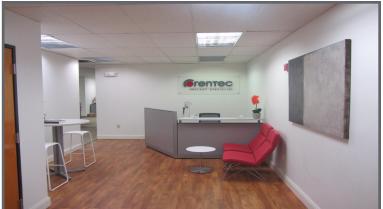

## **Property Features**

- 3,658 SF office available
- Corner unit on 2nd floor (see floor plan attached)
- 6 dedicated parking spaces plus street parking
- Historic brick office building with modern upgrades
- Directly adjacent to Morris County Courthouse
- Walking distance to all amenities in Morristown square
- Sublease term through March 30, 2020
- Available immediately

## Fully Furnished Plug & Play including:

- Reception desk
- Office furniture
- Work Stations
- Conference table & chairs
- Phone System

10 Lanidex Plaza West Parsippany, NJ 07054 973 463 1011

235 Moore Street Hackensack, NJ 07601 201 488 5800

## Aerial, Floor Plan & Interior Photos