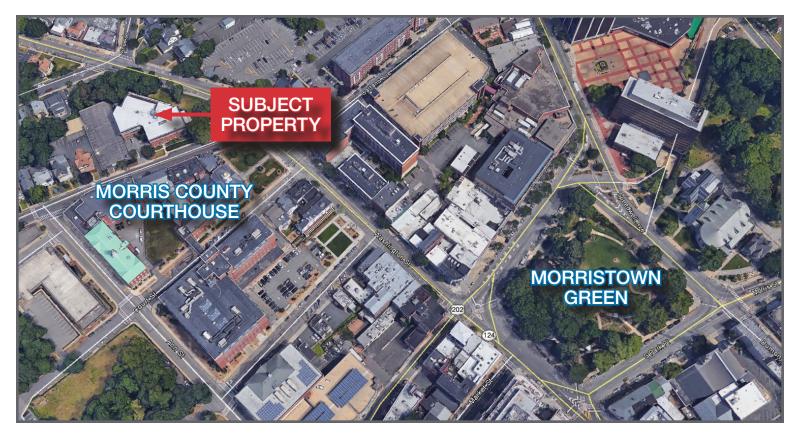

## **Property Features**

- 3,658 SF office available
- Corner unit on 2nd floor (see floor plan attached)
- 6 dedicated parking spaces plus street parking
- Historic brick office building with modern upgrades
- Directly adjacent to Morris County Courthouse
- Walking distance to all amenities in Morristown square
- Sublease term through March 30, 2020
- Available immediately

## Aerial, Floor Plan & Interior Photos