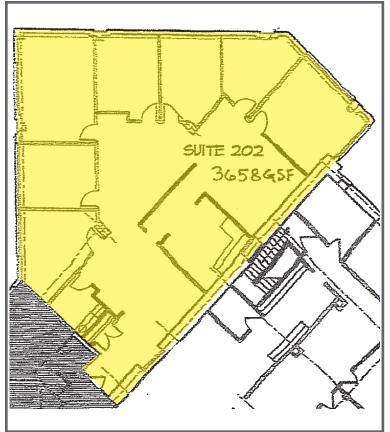

For Sublease 3,658 SF Office/Legal

## 60 Washington Street

Morristown, NJ

| BUILDING SIZE   | 55,790 SF              |
|-----------------|------------------------|
| SPACE AVAILABLE | 3,658 SF               |
| SUITE AVAILABLE | 202                    |
| LEASE RATE      | \$23.00 PSF Gross + TE |

## **Property Features**

- 3,658 SF office available
- Corner unit on 2nd floor (see floor plan attached)
- 6 dedicated parking spaces plus street parking
- Historic brick office building with modern upgrades
- Directly adjacent to Morris County Courthouse
- Walking distance to all amenities in Morristown square
- Sublease term through March 30, 2020
- Available immediately

## Aerial, Floor Plan & Interior Photos