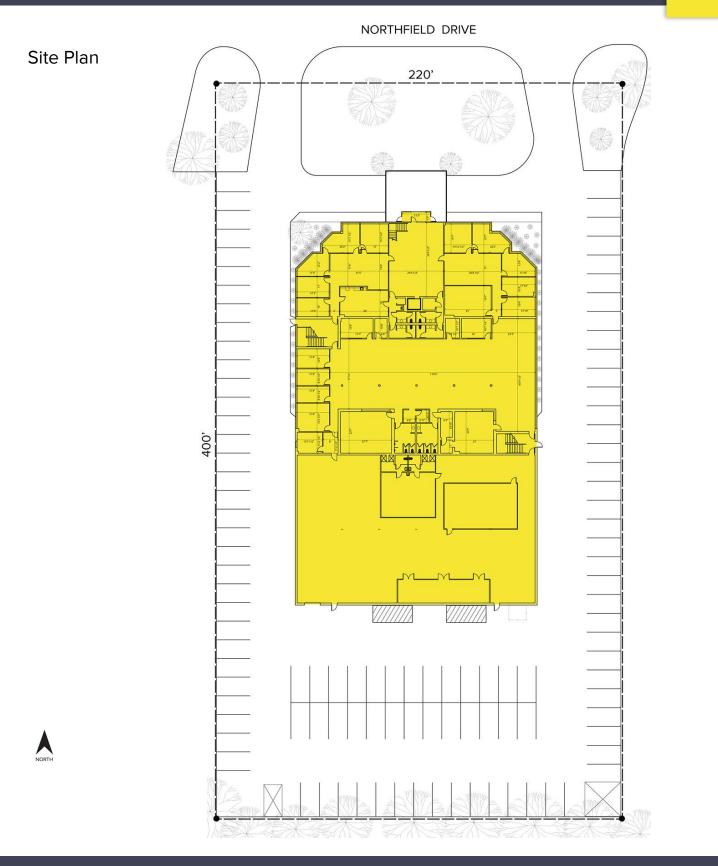

Office & Medical Clinic
- One month free rent for every two years of a lease
- Two-story lobby has marble floors, central skylight and elevator
- Conference room w/kitchen and workout gym
- Lease Rate: \$8.95/sq.ft. NNN
- Sale Price: \$4,308,350 (\$102.58/sq.ft.)

For more information, please contact: **PAUL HOGE** (248) 948 0103

**GARY STEPHENS** (248) 948 0104 paulhoge@signatureassociates.com gstephens@signatureassociates.com



SIGNATURE ASSOCIATES

One Towne Square, Suite 1200 Southfield, MI 48076 www.signatureassociates.com

Information is subject to verification and no liability for errors or omissions is assumed. Price is subject to change and listing withdrawal

# 1757 Northfield Drive – Rochester Hills, Michigan

### Hi-Tech For Sale or Lease

42,000 **Square Feet AVAILABLE** 



For more information, please contact: **PAUL HOGE** (248) 948 0103 paulhoge@signatureassociates.com gstephens@signatureassociates.com

**GARY STEPHENS** (248) 948 0104

SIGNATURE ASSOCIATES

One Towne Square, Suite 1200 Southfield, MI 48076 www.signatureassociates.com

Information is subject to verification and no liability for errors or omissions is assumed. Price is subject to change and listing withdrawal.

# 1757 Northfield Drive – Rochester Hills, Michigan Hi-Tech For Sale or Lease

42,000 **Square Feet AVAILABLE** 



For more information, please contact: **PAUL HOGE** (248) 948 0103 paulhoge@signatureassociates.com gstephens@signatureassociates.com

**GARY STEPHENS** (248) 948 0104

SIGNATURE ASSOCIATES

One Towne Square, Suite 1200 Southfield, MI 48076 www.signatureassociates.com