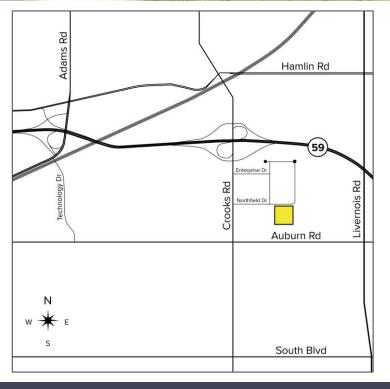

## **1757 NORTHFIELD DRIVE ROCHESTER HILLS, MICHIGAN**

### **HI-TECH FOR SALE OR LEASE** 42,000 Square Feet Available







### **PROPERTY FEATURES**

- 42,000 square feet available
- 31,600 square feet of office
- 20' clear height
- (1) 10x12 grade level door
- Zoned REC-W
- Ideal for R&D, Engineering or Technical Training
- Permitted uses include Medical Office & Medical Clinic
- One month free rent for every two years of a lease
- Two-story lobby has marble floors, central skylight and elevator
- Conference room w/kitchen and workout gym
- Lease Rate: \$8.95/sq.ft. NNN
- Sale Price: \$4,308,350 (\$102.58/sq.ft.)

For more information, please contact: **PAUL HOGE** (248) 948 0103

**GARY STEPHENS** (248) 948 0104 paulhoge@signatureassociates.com gstephens@signatureassociates.com



SIGNATURE ASSOCIATES

One Towne Square, Suite 1200 Southfield, MI 48076 www.signatureassociates.com

Information is subject to verification and no liability for errors or omissions is assumed. Price is subject to change and listing withdrawal

# 1757 Northfield Drive – Rochester Hills, Michigan

### Hi-Tech For Sale or Lease

42,000 **Square Feet AVAILABLE** 



For more information, please contact: **PAUL HOGE** (248) 948 0103 paulhoge@signatureassociates.com gstephens@signatureassociates.com

**GARY STEPHENS** (248) 948 0104

SIGNATURE ASSOCIATES

One Towne Square, Suite 1200 Southfield, MI 48076 www.signatureassociates.com

Information is subject to verification and no liability for errors or omissions is assumed. Price is subject to change and listing withdrawal.

# 1757 Northfield D