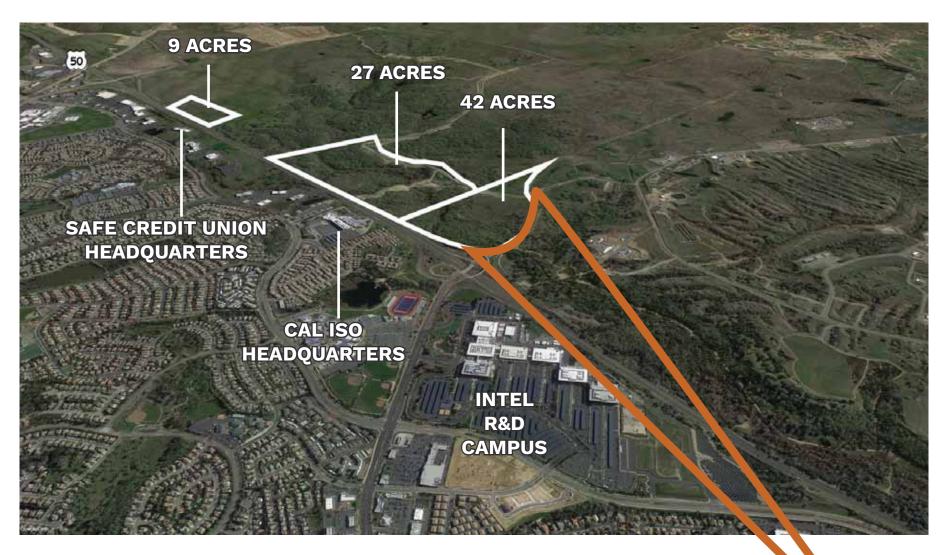

#### Folsom Corporate Center East:

- Two large parcels off the East Bidwell exit comprised of approximately ±50 and ±100 acres, respectively
- Located directly across Highway 50 from major retail, hotels, restaurants, and other retail support services
- Highly visible in prairie-style, rolling grassy hills topography
- Close proximity to future Folsom Ranch Town Center

#### **Folsom Corporate Center West:**

- Four separate parcels off the Prairie City Road exit with freeway visibility to Highway 50
- · Oak tree studded hills, ponds, and creeks which create a tranquil and unmatched campus setting
- Close adjacency to Intel's ±1.3 million square foot R&D campus with ±6,000 employees
- Combined parcels can accommodate an office campus of approximately 1,000,000 square feet