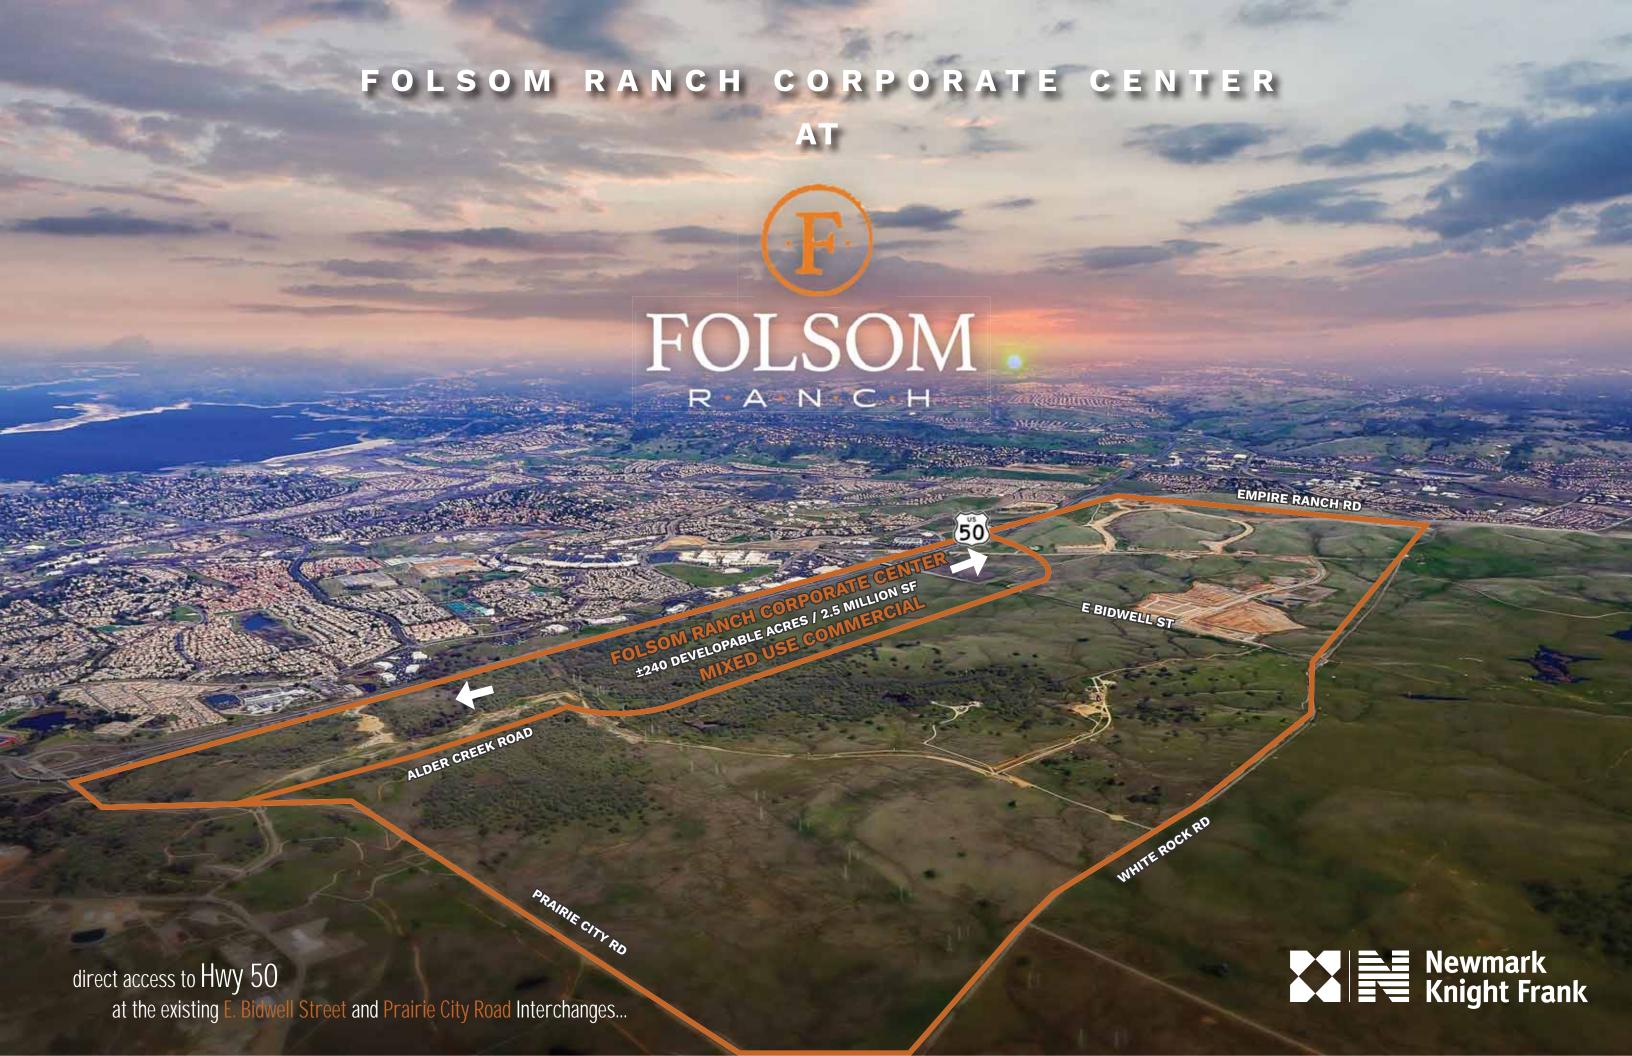

## CORPORATE CENTER

Folsom Ranch Corporate Center is one of the Sacramento Region's crown jewel commercial development opportunities. This ±240 acre site has 2 miles of freeway frontage on the south side of Highway 50, which can accommodate approximately ±2.5 million square feet of mixed-use commercial space.

This exceptionally well-located land is bordered by two major interchanges — East Bidwell to the east and Prairie City Road to the west and offers a multitude of mixed-use scenarios including:

- Office - Senior Housing

Medical
Retail
Hotel
Schools
Residential
Hotels

- Multifamily

Folsom Ranch Corporate Center is comprised of two distinct areas along the south side of Highway 50:

#### Folsom Corporate Center East:

- Two large parcels off the East Bidwell exit comprised of approximately ±50 and ±100 acres, respectively
- Located directly across Highway 50 from major retail, hotels, restaurants, and other retail support services
- Highly visible in prairie-style, rolling grassy hills topography
- Close proximity to future Folsom Ranch Town Center

#### **Folsom Corporate Center West:**

- Four separate parcels off the Prairie City Road exit with freeway visibility to Highway 50
- · Oak tree studded hills, ponds, and creeks which create a tranquil and unmatched campus setting
- Close adjacency to Intel's ±1.3 million square foot R&D campus with ±6,000 employees
- Combined parcels can accommodate an office campus of approximately 1,000,000 square feet