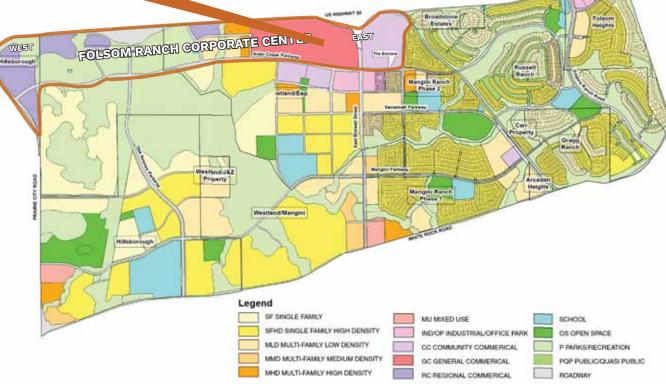

#### **FOLSOM RANCH CORPORATE CENTER**

- 240 Acres of freeway visible developable land
- 2.5 million square feet of mixed-use commercial space
- 2 miles of freeway frontage
- Immediate access to Hwy 50 at the East Bidwell Street or Prairie City Road Interchanges
- Flexible zoning: office or medical campuses, hotels, retail, and multi family
- Town Center designed in center of Folsom Ranch providing a vibrant village core

## CORPORATE CENTER

Folsom Ranch Corporate Center is one of the Sacramento Region's crown jewel commercial development opportunities. This ±240 acre site has 2 miles of freeway frontage on the south side of Highway 50, which can accommodate approximately ±2.5 million square feet of mixed-use commercial space.

#### Folsom Corporate Center East:

- Two large parcels off the East Bidwell exit comprised of approximately ±50 and ±100 acres, respectively
- Located directly across Highway 50 from major retail, hotels, restaurants, and other retail support services
- Highly visible in prairie-style, rolling grassy hills topography
- Close proximity to future Folsom Ranch Town Center

#### **Folsom Corporate Center West:**

- Four separate parcels off the Prairie City Road exit with freeway visibility to Highway 50
- · Oak tree studded hills, ponds, and creeks which create a tranquil and unmatched campus setting
- Close adjacency to Intel's ±1.3 million square foot R&D campus with ±6,000 employees
- Combined parcels can accommodate an office campus of approximately 1,000,000 square feet

## CONCEPTUAL DEVELOPMENT PLAN

- Office
- Retail
- Medical/Hospital
- Multi-Family