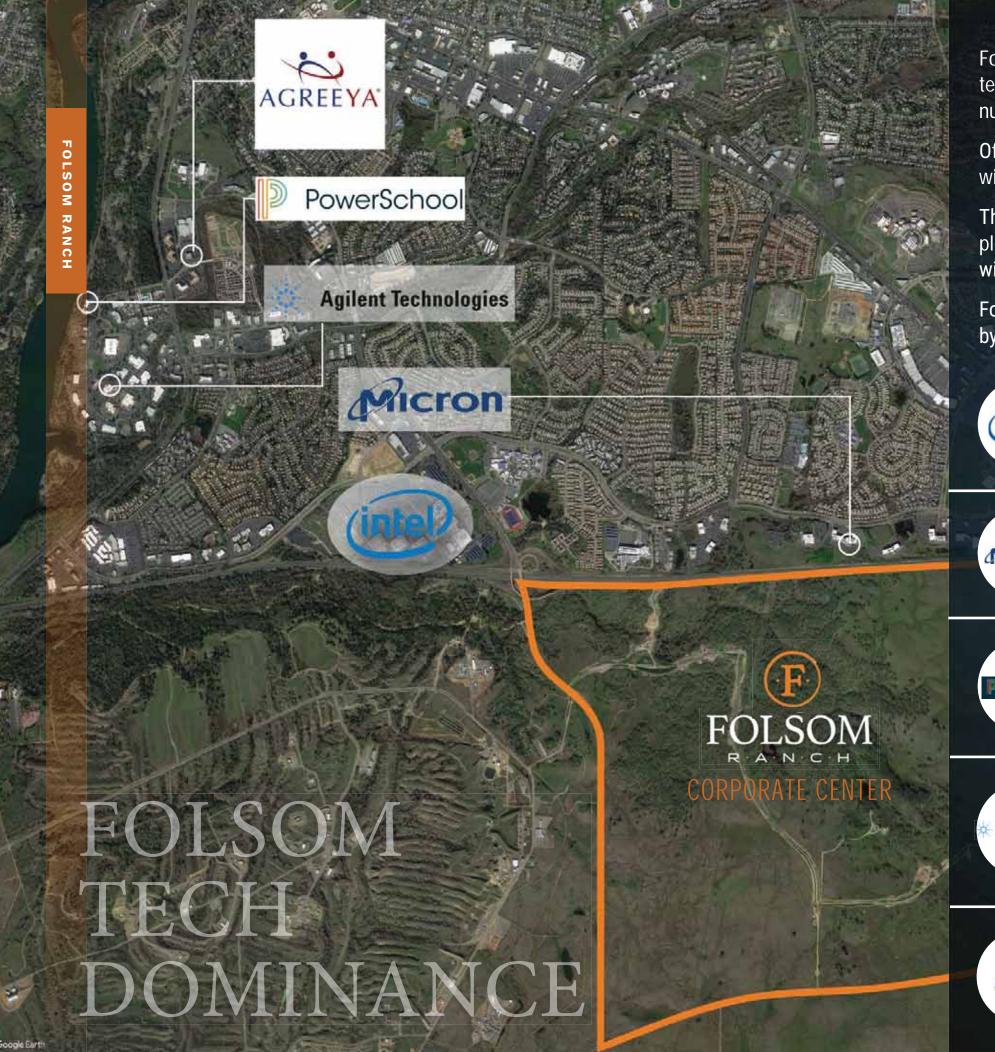

proximity to incredible amenities in city of Folsom...

Folsom-based companies played a prominent role on a list of top 25 technology companies in the Greater Sacramento Area ranked by the number of employees in The Sacramento Business Journal.

Of the top 25 technology companies in the region, Folsom leads the list with 5 companies.

These five Folsom companies have employees in excess of 7,100 people. The Highway 50 Corridor is the Technology Corridor of the region with eight companies and more than 8,300 employees.

Folsom companies making the Top 25 Technology Companies (ranked by employees) list are:

**Intel Corporation** 

Established: 1988 Employees: 6,000

Micron Technology

Established: 1978 Employees: 425

PowerSchool Group

Established: 1977 Employees: 425

**Agilent Technologies** 

Established: 1999 Employees: 170

AgreeYa Solutions Inc.

Established: 1999 Employees: 110