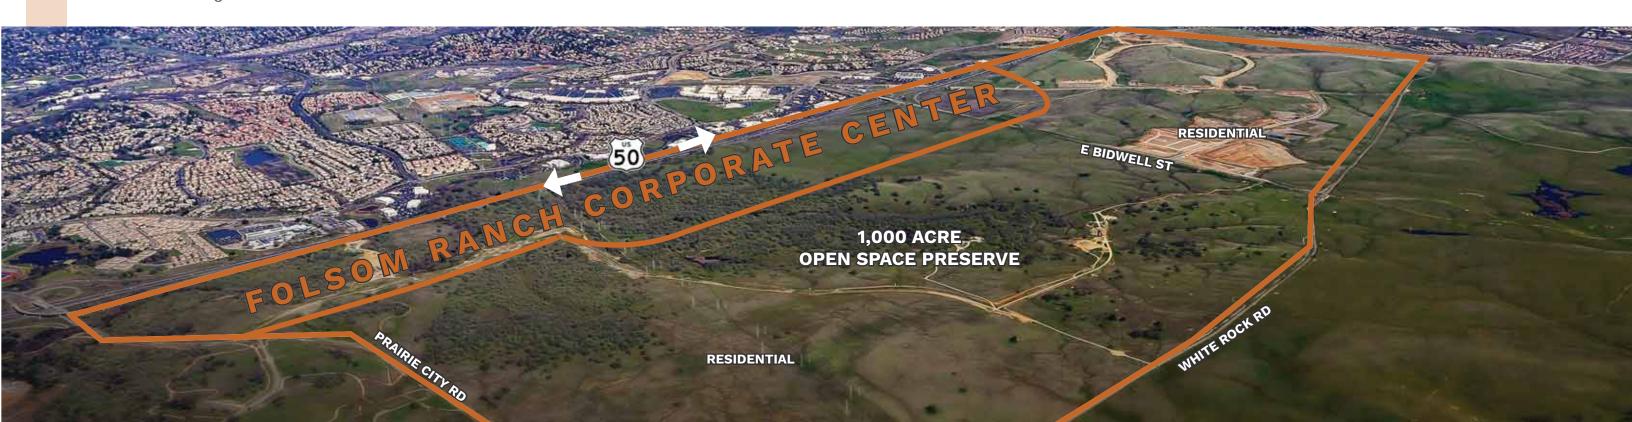

#### FOLSOM RANCH DEVELOPMENT

- 2,500 acre master planned community
- 11,000 homes from entry level to executive housing
- 4 elementary schools, one middle school, and one high school
- 2 regional parks and 8 neighborhood parks -138 acres in total
- Located near Intel's 1.3 million R&D Campus
- Directly across from Hwy 50 the Palladio 800,000 SF outdoor lifestyle mall
- 1,000 acres of oak tree studded open space

## CORPORATE CENTER

Folsom Ranch Corporate Center is one of the Sacramento Region's crown jewel commercial development opportunities. This ±240 acre site has 2 miles of freeway frontage on the south side of Highway 50, which can accommodate approximately ±2.5 million square feet of mixed-use commercial space.

#### **Folsom Corporate Center West:**

- Four separate parcels off the Prairie City Road exit with freeway visibility to Highway 50
- · Oak tree studded hills, ponds, and creeks which create a tranquil and unmatched campus setting
- Close adjacency to Intel's ±1.3 million square foot R&D campus with ±6,000 employees
- Combined parcels can accommodate an office campus of approximately 1,000,000 square feet