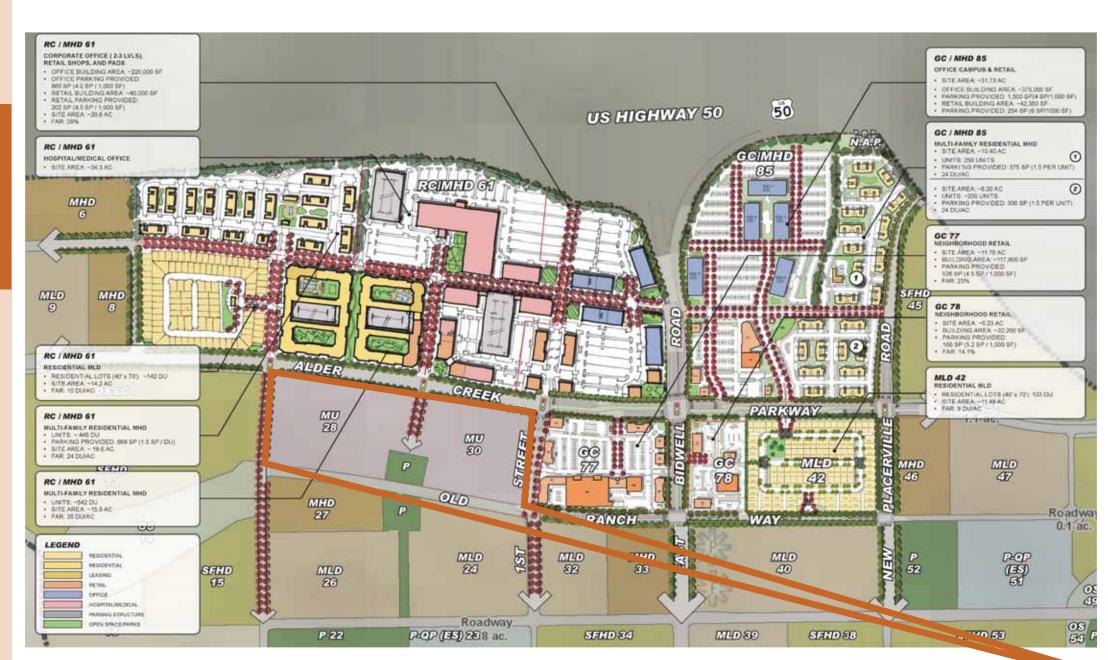

## FOLSOM RANCH WEST

- +/- 1,000,000 SF Office
- Unparalleled Campus Setting

CORPORATE CAMPUS +/- 1 MILLION SF

## CONCEPTUAL DEVELOPMENT PLAN

- Office
- Retail
- Medical/Hospital
- Multi-Family

## TOWN CENTER

- Vibrant Town Village in core of Folsom Ranch
- Shops, Retail
- Central Park Area