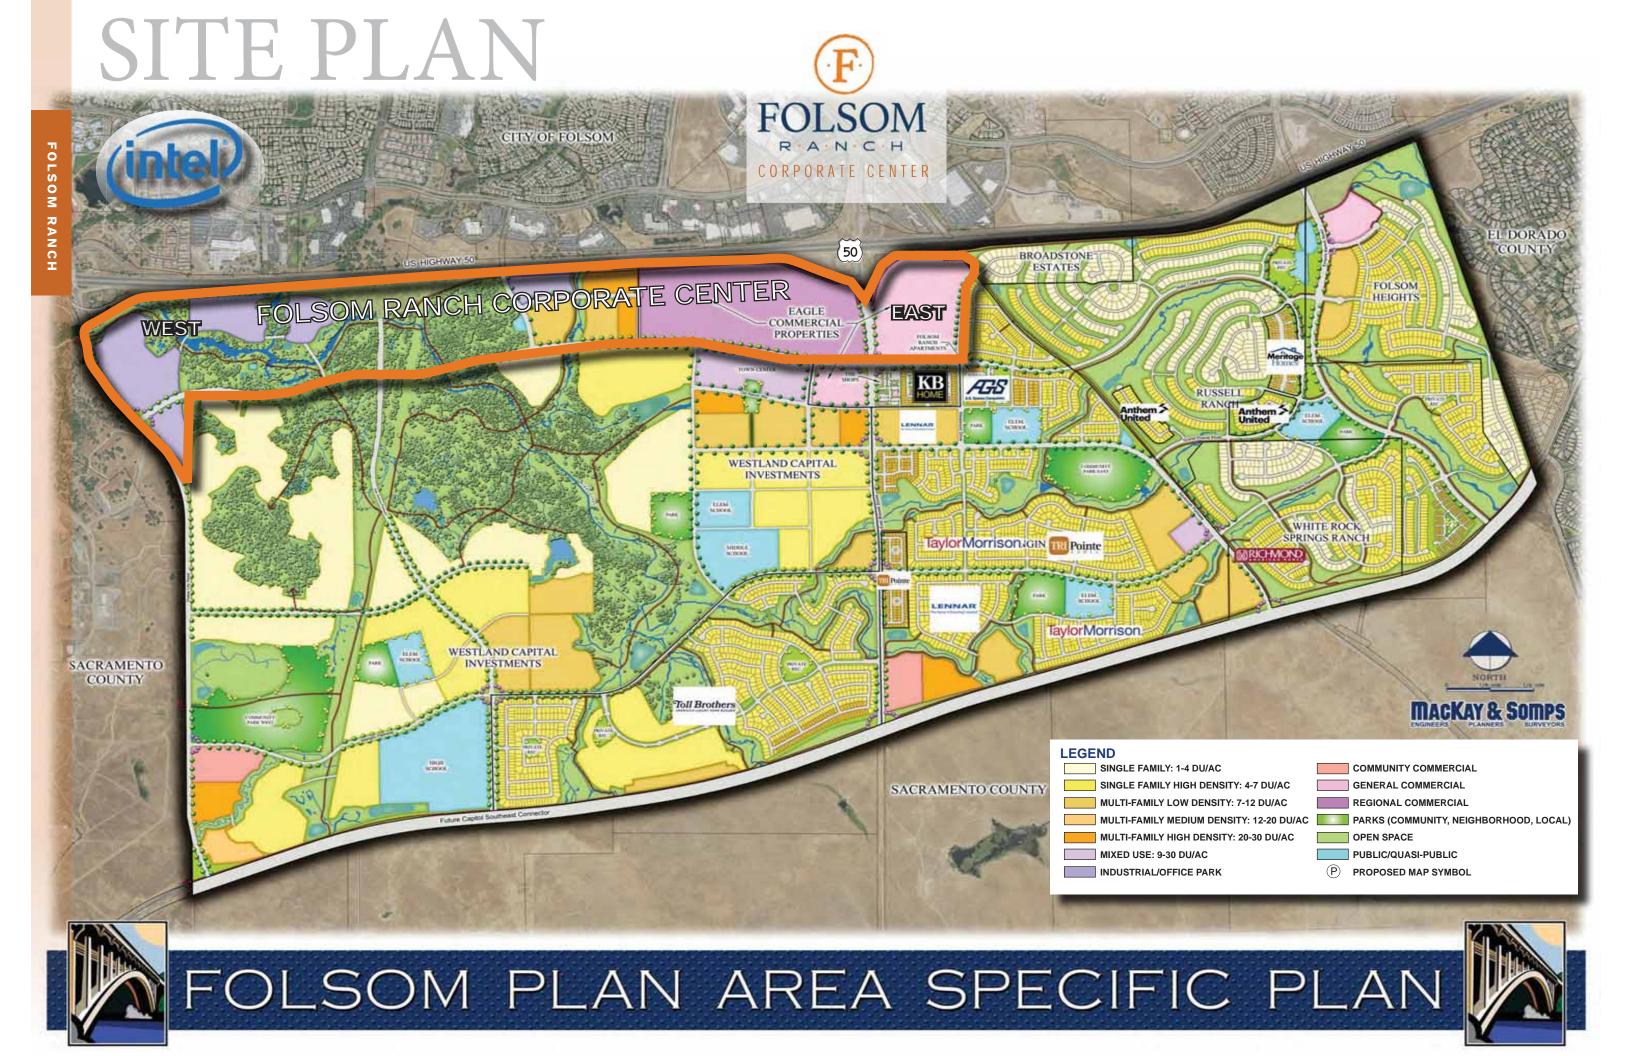

#### **FOLSOM RANCH CORPORATE CENTER**

- 240 Acres of freeway visible developable land
- 2.5 million square feet of mixed-use commercial space
- 2 miles of freeway frontage
- Immediate access to Hwy 50 at the East Bidwell Street or Prairie City Road Interchanges
- Flexible zoning: office or medical campuses, hotels, retail, and multi family
- Town Center designed in center of Folsom Ranch providing a vibrant village core

## CORPORATE CENTER

Folsom Ranch Corporate Center is one of the Sacramento Region's crown jewel commercial development opportunities. This ±240 acre site has 2 miles of freeway frontage on the south side of Highway 50, which can accommodate approximately ±2.5 million square feet of mixed-use commercial space.

This exceptionally well-located land is bordered by two major interchanges — East Bidwell to the east and Prairie City Road to the west and offers a multitude of mixed-use scenarios including:

- Office - Senior Housing

Medical
Retail
Hotel
Schools
Residential
Hotels

- Multifamily

Folsom Ranch Corporate Center is comprised of two distinct areas along the south side of Highway 50:

#### Folsom Corporate Center East:

- Two large parcels off the East Bidwell exit comprised of approximately ±50 and ±100 acres, respectively
- Located directly across Highway 50 from major retail, hotels, restaurants, and other retail support services
- Highly visible in prairie-style, rolling grassy hills topography
- Close proximity to future Folsom Ranch Town Center

#### **Folsom Corporate Center West:**

- Four separate parcels off the Prairie City Road exit with freeway visibility to Highway 50
- · Oak tree studded hills, ponds, and creeks which create a tranquil and unmatched campus setting
- Close adjacency to Intel's ±1.3 million square foot R&D campus with ±6,000 employees
- Combined parcels can accommodate an office campus of approximately 1,000,000 square feet