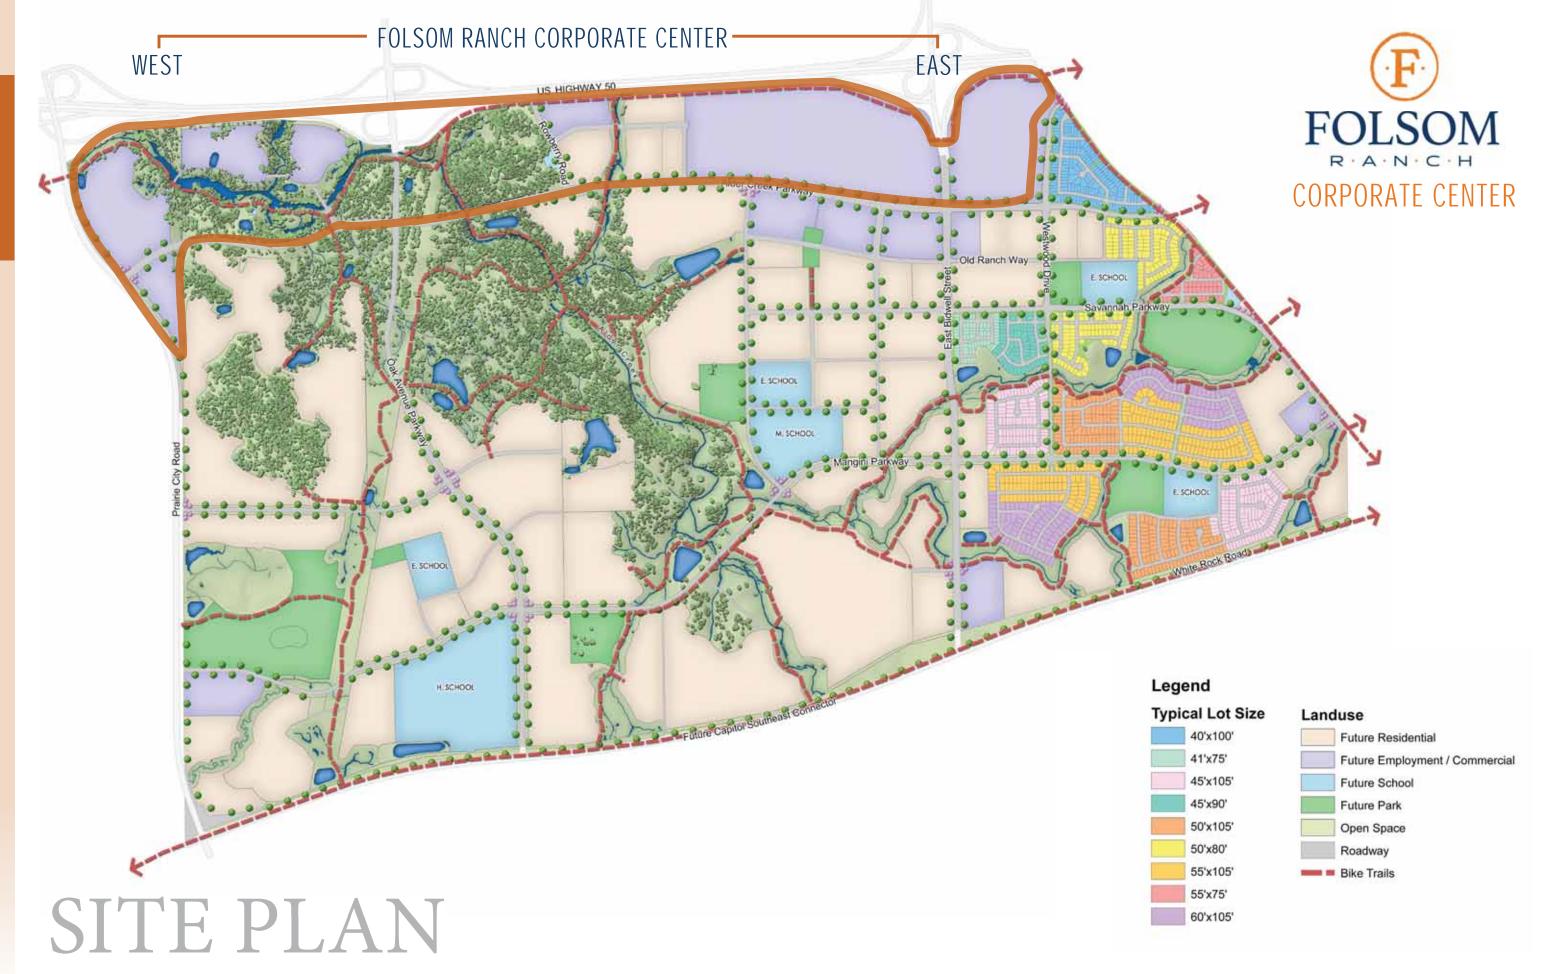

#### FOLSOM RANCH DEVELOPMENT

- 2,500 acre master planned community
- 11,000 homes from entry level to executive housing
- 4 elementary schools, one middle school, and one high school
- 2 regional parks and 8 neighborhood parks -138 acres in total
- Located near Intel's 1.3 million R&D Campus
- Directly across from Hwy 50 the Palladio 800,000 SF outdoor lifestyle mall
- 1,000 acres of oak tree studded open space

## FOLSOM RANCH WEST

- +/- 1,000,000 SF Office
- Unparalleled Campus Setting

CORPORATE CAMPUS +/- 1 MILLION SF

## CONCEPTUAL DEVELOPMENT PLAN

- Office
- Retail
- Medical/Hospital
- Multi-Family

# FOLSOM RANCH EAST

## TOWN CENTER

- Vibrant Town Village in core of Folsom Ranch
- Shops, Retail
- Central Park Area