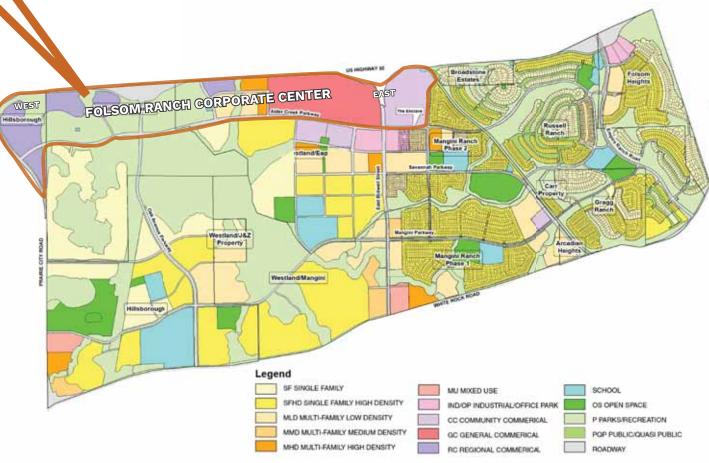

#### **FOLSOM RANCH CORPORATE CENTER**

- 240 Acres of freeway visible developable land
- 2.5 million square feet of mixed-use commercial space
- 2 miles of freeway frontage
- Immediate access to Hwy 50 at the East Bidwell Street or Prairie City Road Interchanges
- Flexible zoning: office or medical campuses, hotels, retail, and multi family
- Town Center designed in center of Folsom Ranch providing a vibrant village core

#### FOLSOM RANCH DEVELOPMENT

- 2,500 acre master planned community
- 11,000 homes from entry level to executive housing
- 4 elementary schools, one middle school, and one high school
- 2 regional parks and 8 neighborhood parks -138 acres in total
- Located near Intel's 1.3 million R&D Campus
- Directly across from Hwy 50 the Palladio 800,000 SF outdoor lifestyle mall
- 1,000 acres of oak tree studded open space