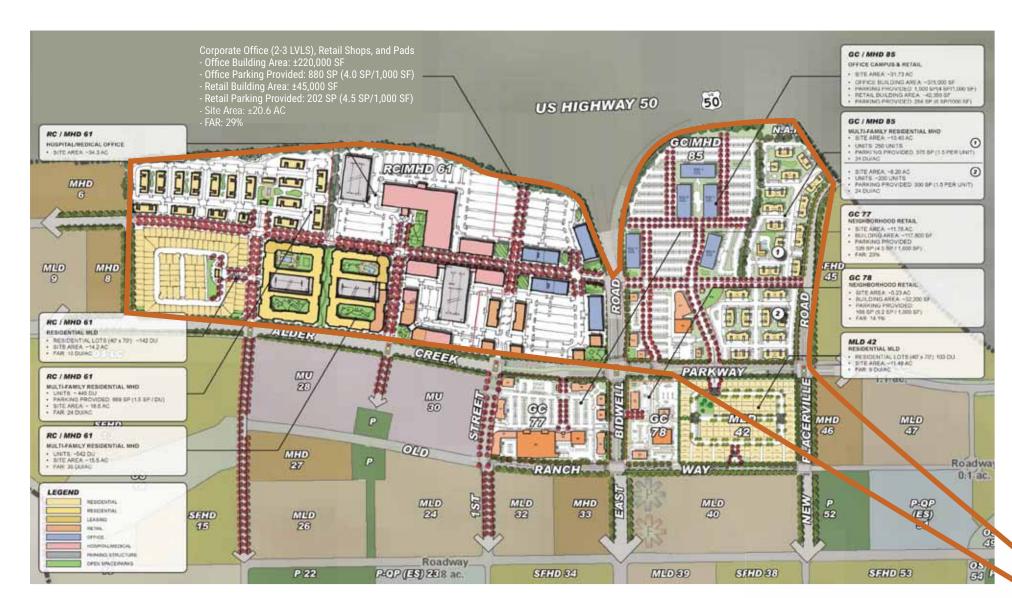

## CORPORATE CENTER

Folsom Ranch Corporate Center is one of the Sacramento Region's crown jewel commercial development opportunities. This ±240 acre site has 2 miles of freeway frontage on the south side of Highway 50, which can accommodate approximately ±2.5 million square feet of mixed-use commercial space.

This exceptionally well-located land is bordered by two major interchanges — East Bidwell to the east and Prairie City Road to the west and offers a multitude of mixed-use scenarios including:

- Office - Senior Housing

Medical
Retail
Hotel
Schools
Residential
Hotels

- Multifamily

Folsom Ranch Corporate Center is comprised of two distinct areas along the south side of Highway 50:

#### Folsom Corporate Center East:

- Two large parcels off the East Bidwell exit comprised of approximately ±50 and ±100 acres, respectively
- Located directly across Highway 50 from major retail, hotels, restaurants, and other retail support services
- Highly visible in prairie-style, rolling grassy hills topography
- Close proximity to future Folsom Ranch Town Center

#### **Folsom Corporate Center West:**

- Four separate parcels off the Prairie City Road exit with freeway visibility to Highway 50
- · Oak tree studded hills, ponds, and creeks which create a tranquil and unmatched campus setting
- Close adjacency to Intel's ±1.3 million square foot R&D campus with ±6,000 employees
- Combined parcels can accommodate an office campus of approximately 1,000,000 square feet