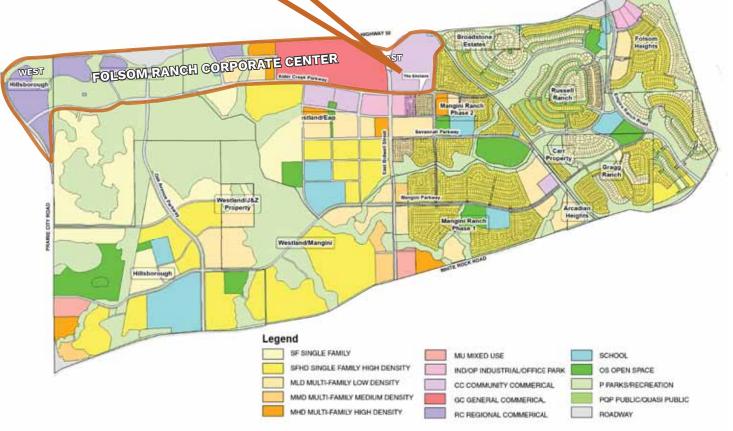

#### **FOLSOM RANCH CORPORATE CENTER**

- 240 Acres of freeway visible developable land
- 2.5 million square feet of mixed-use commercial space
- 2 miles of freeway frontage
- Immediate access to Hwy 50 at the East Bidwell Street or Prairie City Road Interchanges
- Flexible zoning: office or medical campuses, hotels, retail, and multi family
- Town Center designed in center of Folsom Ranch providing a vibrant village core

#### FOLSOM RANCH DEVELOPMENT

- 2,500 acre master planned community
- 11,000 homes from entry level to executive housing
- 4 elementary schools, one middle school, and one high school
- 2 regional parks and 8 neighborhood parks -138 acres in total
- Located near Intel's 1.3 million R&D Campus
- Directly across from Hwy 50 the Palladio 800,000 SF outdoor lifestyle mall
- 1,000 acres of oak tree studded open space

## CORPORATE CENTER

Folsom Ranch Corporate Center is one of the Sacramento Region's crown jewel commercial development opportunities. This ±240 acre site has 2 miles of freeway frontage on the south side of Highway 50, which can accommodate approximately ±2.5 million square feet of mixed-use commercial space.

This exceptionally well-located land is bordered by two major interchanges — East Bidwell to the east and Prairie City Road to the west and offers a multitude of mixed-use scenarios including:

- Office - Senior Housing

Medical
Retail
Hotel
Schools
Residential
Hotels

- Multifamily

Folsom Ranch Corporate Center is comprised of two distinct areas along the south side of Highway 50:

#### Folsom Corporate Center East:

- Two large parcels off the East Bidwell exit comprised of approximately ±50 and ±100 acres, respectively
- Located directly across Highway 50 from major retail, hotels, restaurants, and other retail support services
- Highly visible in prairie-style, rolling grassy hills topography
- Close proximity to future Folsom Ranch Town Center

#### **Folsom Corporate Center West:**

- Four separate parcels off the Prairie City Road exit with freeway visibility to Highway 50
- · Oak tree studded hills, ponds, and creeks which create a tranquil and unmatched campus setting
- Close adjacency to Intel's ±1.3 million square foot R&D campus with ±6,000 employees
- Combined parcels can accommodate an office campus of approximately 1,000,000 square feet