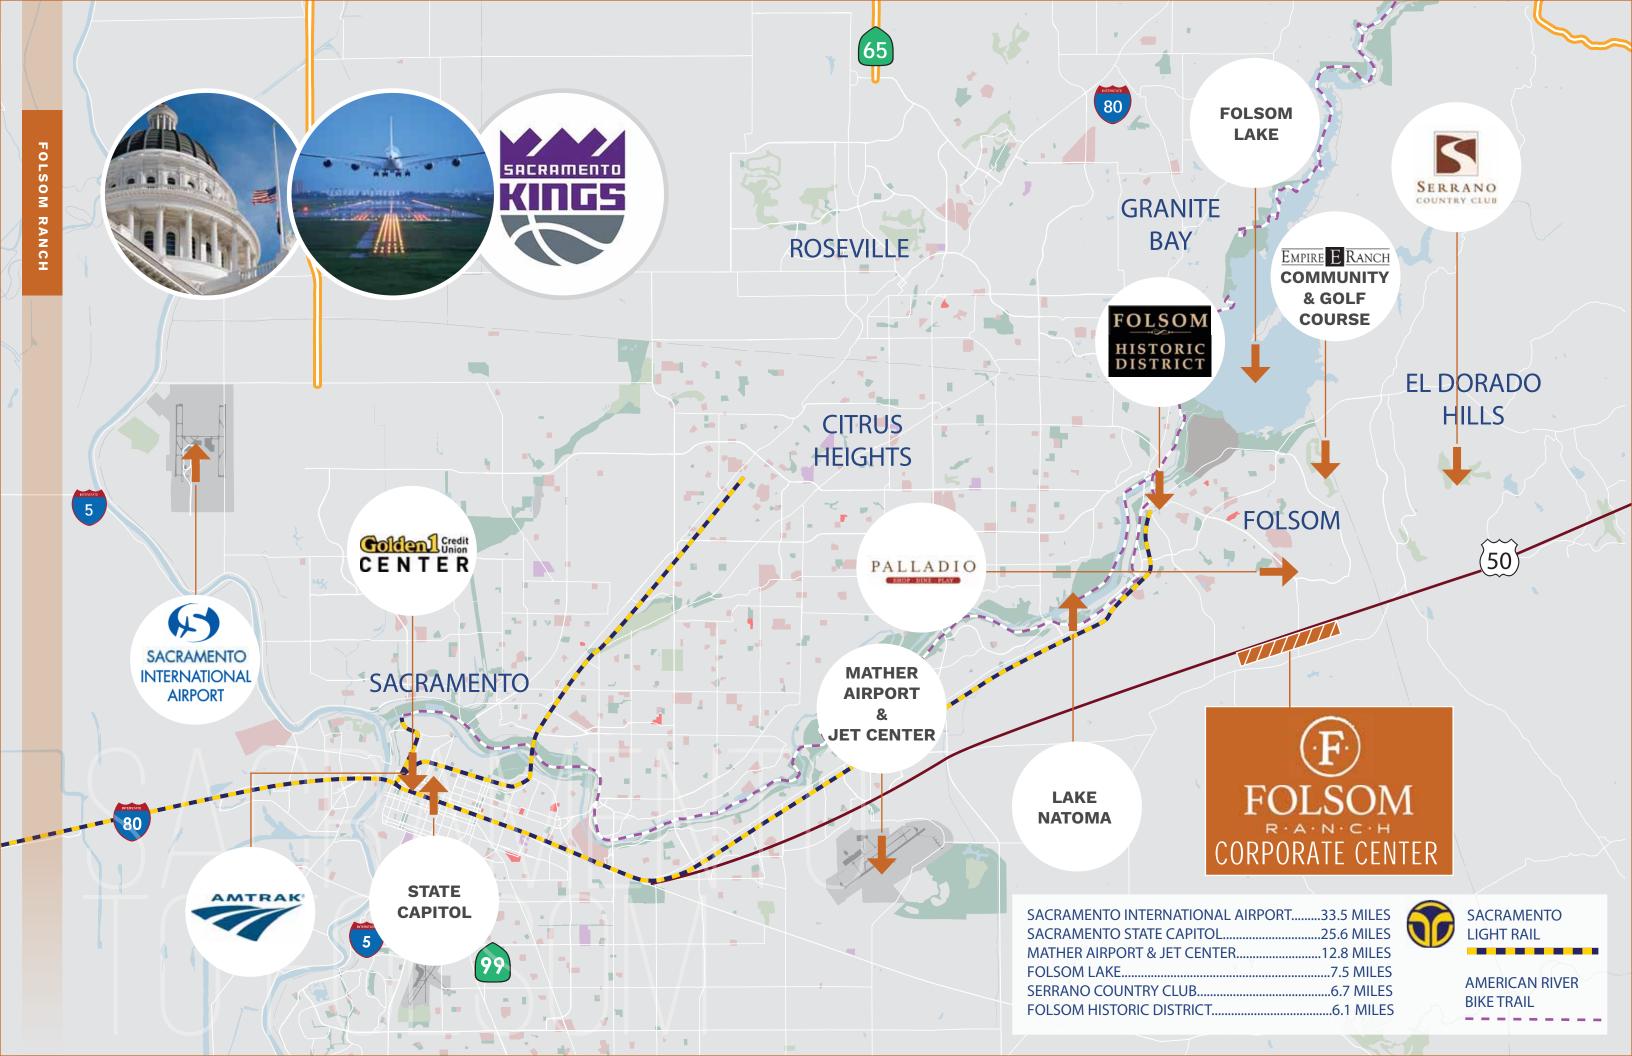

CORPORATE CENTER

Life Time Athletic Folsom 5 min / 2 Miles

El Dorado Hills Town Center > 6 min / 3.5 Miles

Palladio (Outdoor Lifestyle Mall) > 4 min / 1.2 Miles

Folsom Lake College 5 min / 2 Miles

Historic Downtown Folsom > 10 min / 4.9 Miles

Folsom Lake > 14 min / 12 Miles

Lake Tahoe > 1 hour / 60 Miles