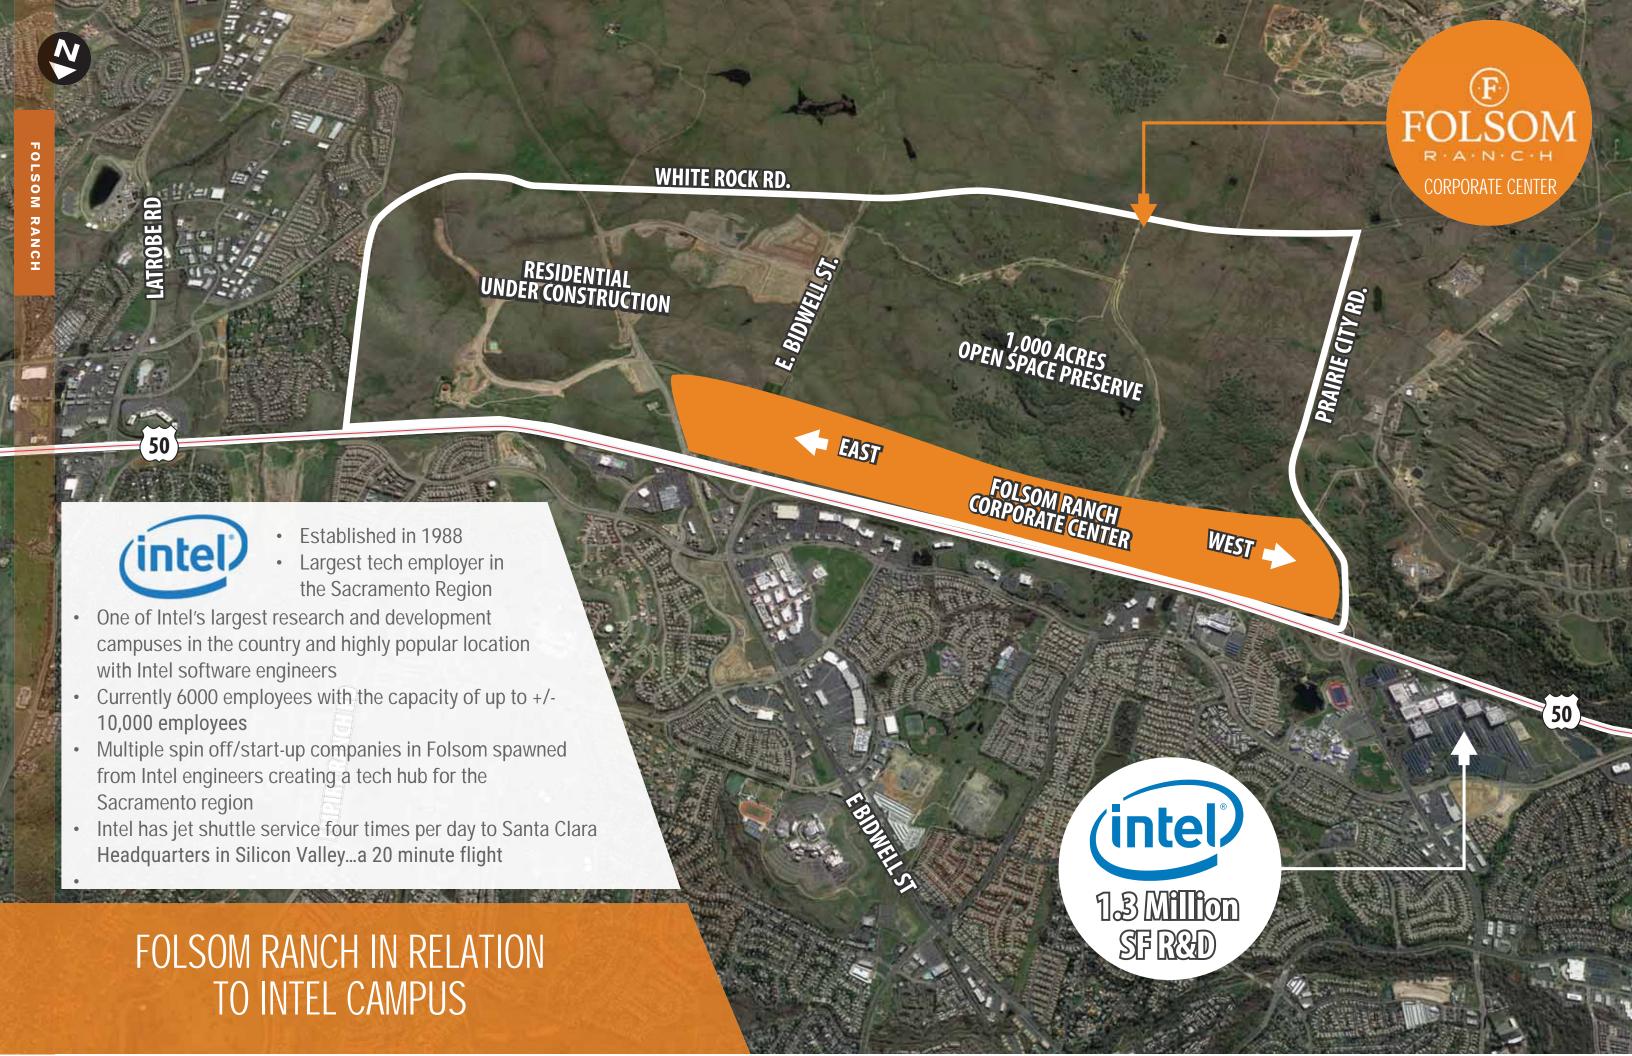

## CORPORATE CENTER

Folsom Ranch Corporate Center is one of the Sacramento Region's crown jewel commercial development opportunities. This ±240 acre site has 2 miles of freeway frontage on the south side of Highway 50, which can accommodate approximately ±2.5 million square feet of mixed-use commercial space.

This exceptionally well-located land is bordered by two major interchanges — East Bidwell to the east and Prairie City Road to the west and offers a multitude of mixed-use scenarios including:

- Office - Senior Housing

Medical
Retail
Hotel
Schools
Residential
Hotels

- Multifamily

Folsom Ranch Corporate Center is comprised of two distinct areas along the south side of Highway 50:

#### Folsom Corporate Center East:

- Two large parcels off the East Bidwell exit comprised of approximately ±50 and ±100 acres, respectively
- Located directly across Highway 50 from major retail, hotels, restaurants, and other retail support services
- Highly visible in prairie-style, rolling grassy hills topography
- Close proximity to future Folsom Ranch Town Center

#### **Folsom Corporate Center West:**

- Four separate parcels off the Prairie City Road exit with freeway visibility to Highway 50
- · Oak tree studded hills, ponds, and creeks which create a tranquil and unmatched campus setting
- Close adjacency to Intel's ±1.3 million square foot R&D campus with ±6,000 employees
- Combined parcels can accommodate an office campus of approximately 1,000,000 square feet