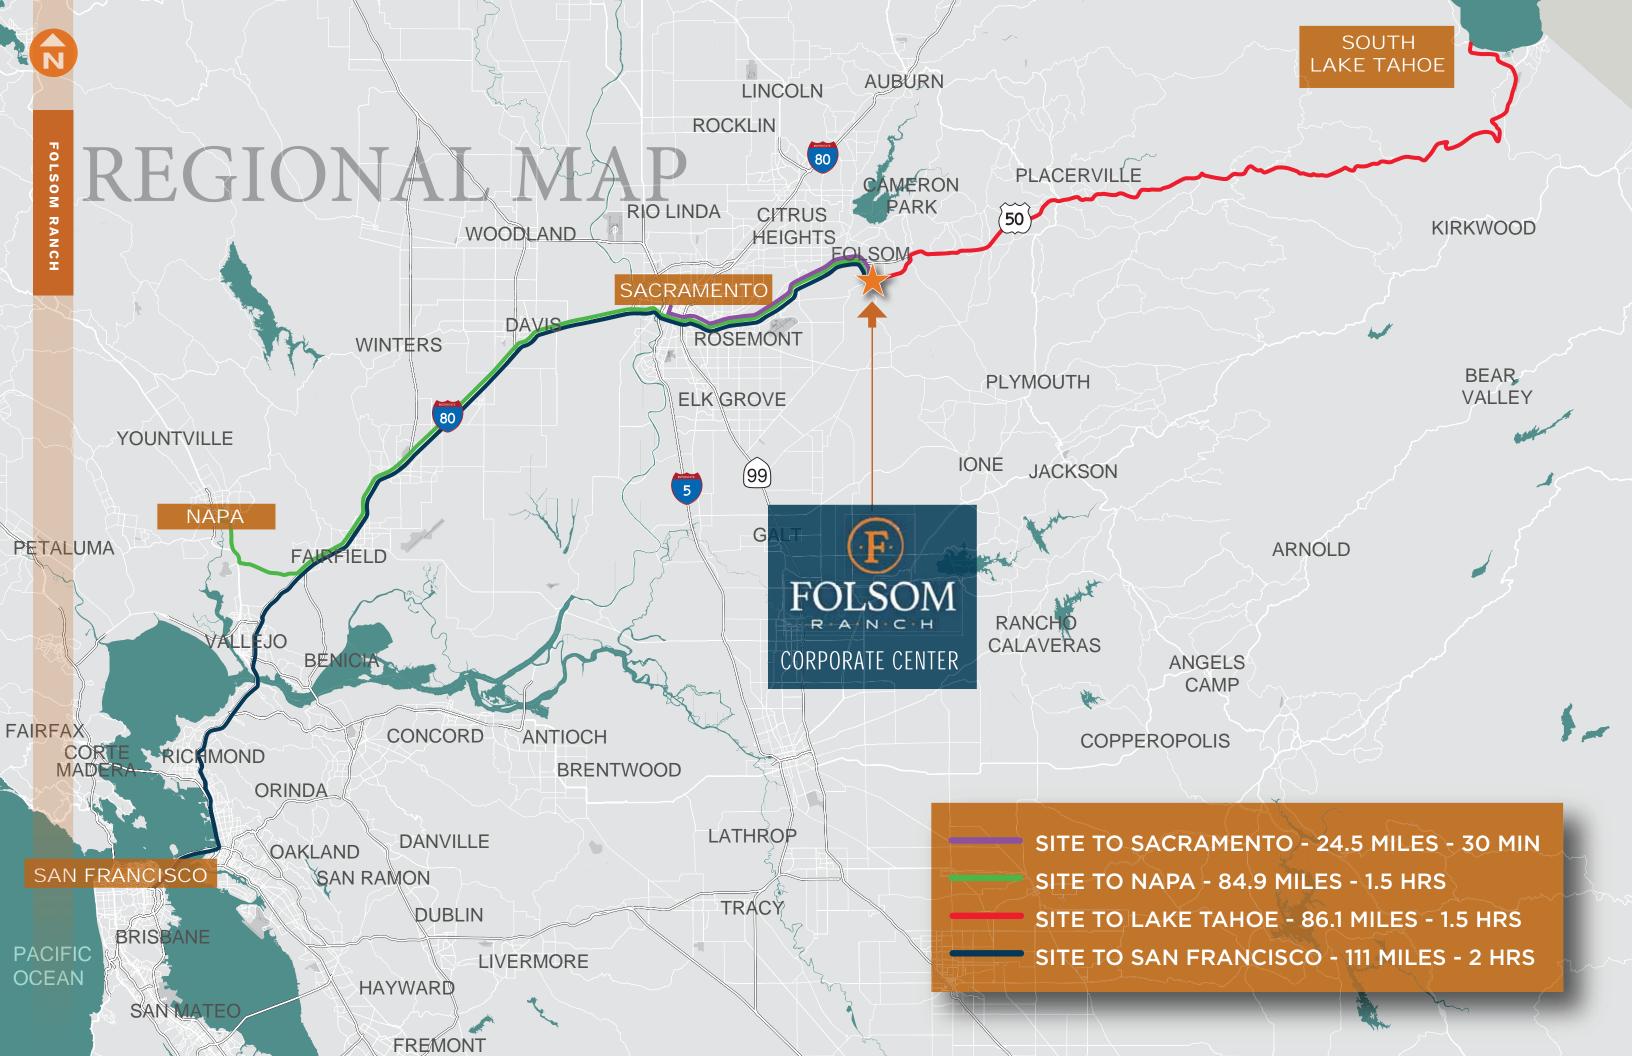

## CORPORATE CENTER

Folsom Ranch Corporate Center is one of the Sacramento Region's crown jewel commercial development opportunities. This ±240 acre site has 2 miles of freeway frontage on the south side of Highway 50, which can accommodate approximately ±2.5 million square feet of mixed-use commercial space.

This exceptionally well-located land is bordered by two major interchanges — East Bidwell to the east and Prairie City Road to the west and offers a multitude of mixed-use scenarios including:

- Office - Senior Housing

#### Folsom Corporate Center East:

- Two large parcels off the East Bidwell exit comprised of approximately ±50 and ±100 acres, respectively
- Located directly across Highway 50 from major retail, hotels, restaurants, and other retail support services
- Highly visible in prairie-style, rolling grassy hills topography
- Close proximity to future Folsom Ranch Town Center

#### **Folsom Corporate Center West:**

- Four separate parcels off the Prairie City Road exit with freeway visibility to Highway 50
- · Oak tree studded hills, ponds, and creeks which create a tranquil and unmatched campus setting
- Close adjacency to Intel's ±1.3 million square foot R&D campus with ±6,000 employees
- Combined parcels can accommodate an office campus of approximately 1,000,000 square feet