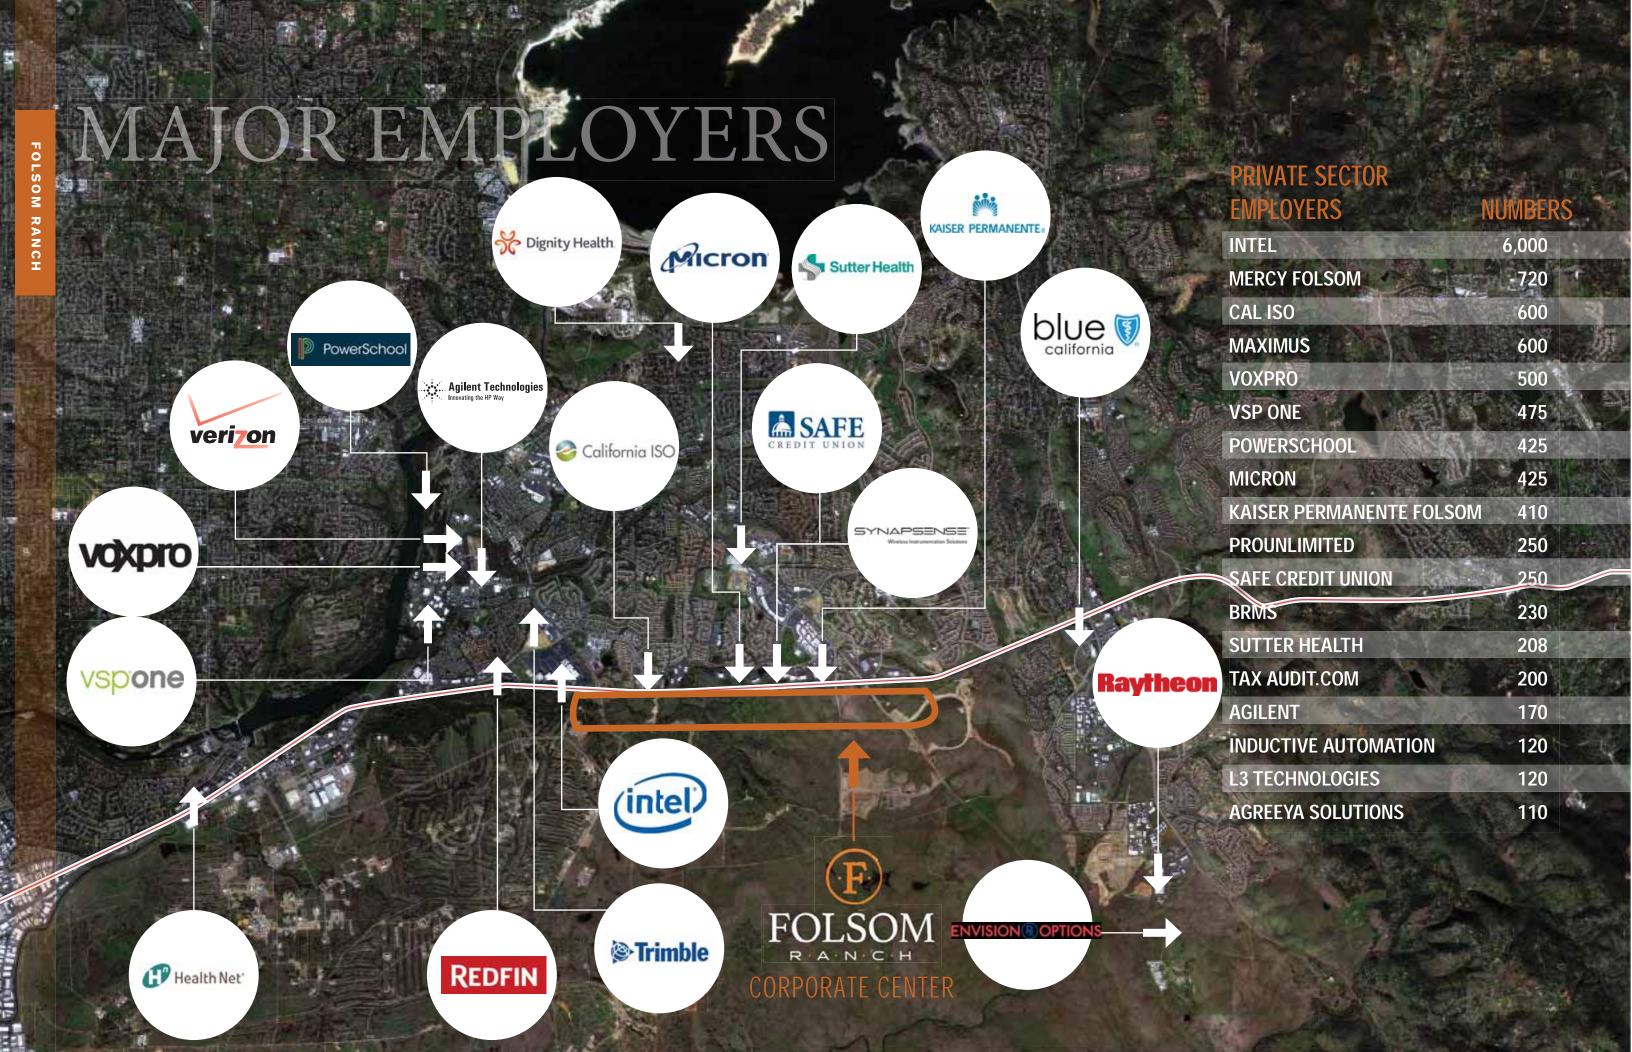

proximity to incredible amenities in city of Folsom...

Folsom-based companies played a prominent role on a list of top 25 technology companies in the Greater Sacramento Area ranked by the number of employees in The Sacramento Business Journal.

Of the top 25 technology companies in the region, Folsom leads the list with 5 companies.

These five Folsom companies have employees in excess of 7,100 people. The Highway 50 Corridor is the Technology Corridor of the region with eight companies and more than 8,300 employees.

Folsom companies making the Top 25 Technology Companies (ranked by employees) list are:

**Intel Corporation** 

Established: 1988 Employees: 6,000

Micron Technology

Established: 1978 Employees: 425

PowerSchool Group

Established: 1977 Employees: 425

**Agilent Technologies** 

Established: 1999 Employees: 170

AgreeYa Solutions Inc.

Established: 1999 Employees: 110