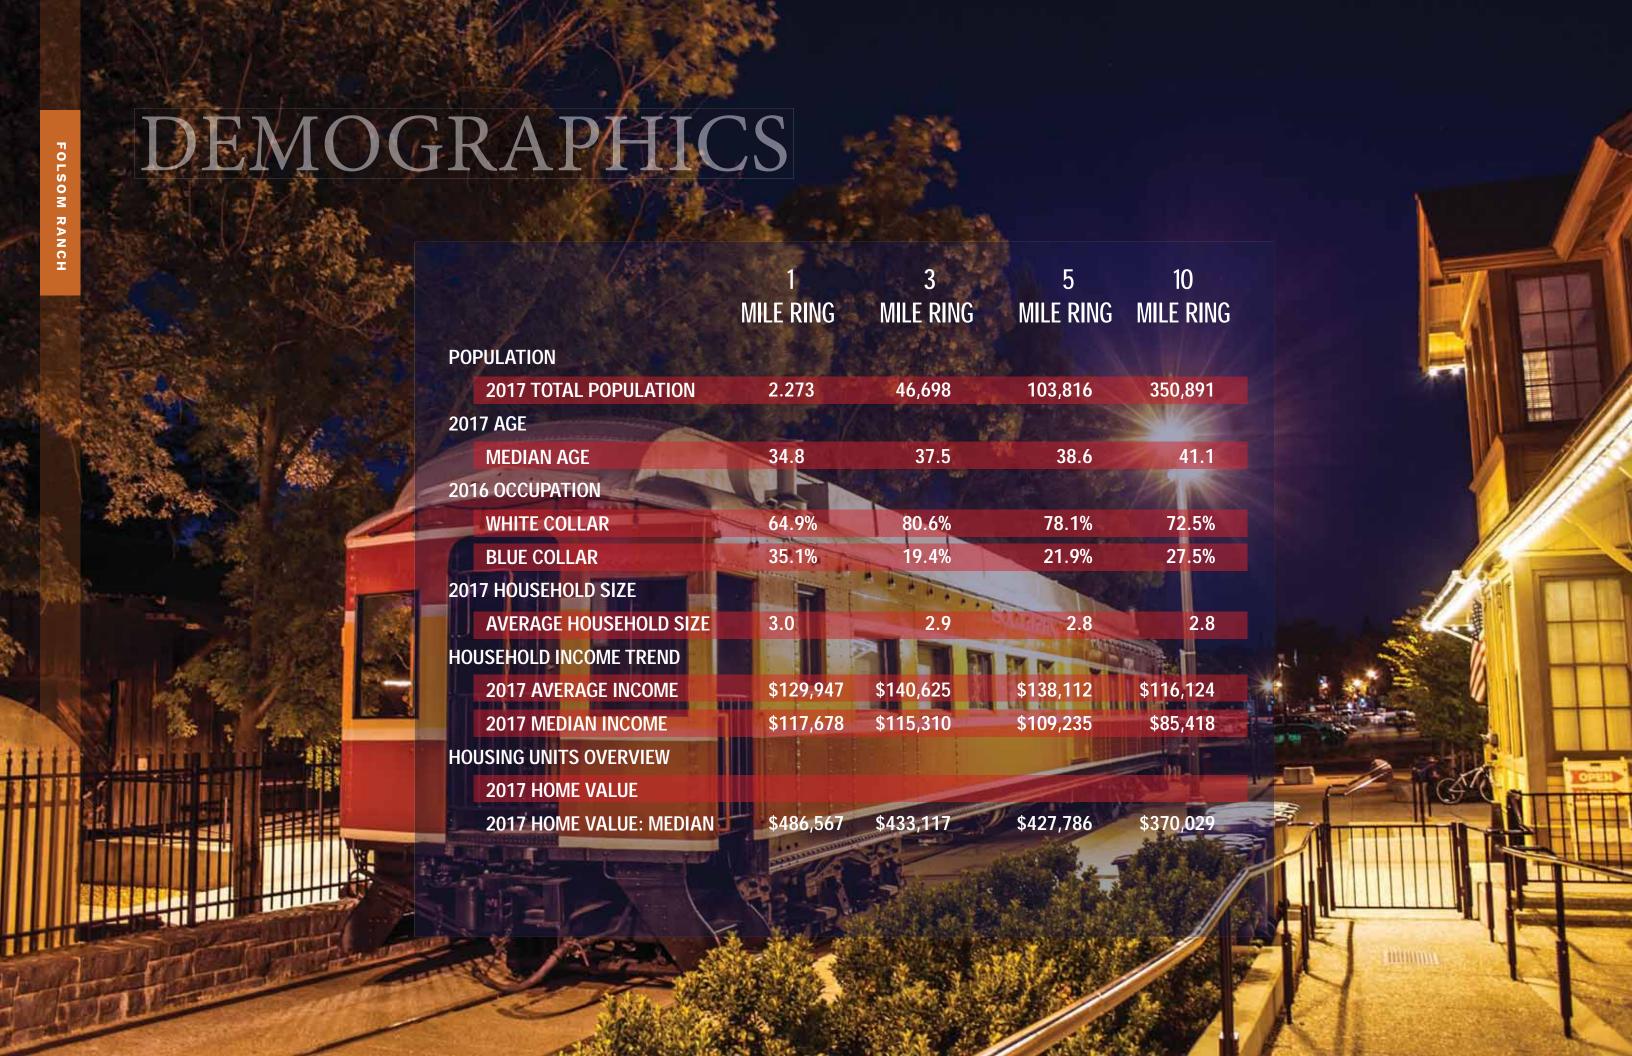

# FOLSOM CITY HIGHLIGHTS

78,585

**CURRENT POPULATION** 

2.4 MILLION (SACRAMENTO REGION)

\$117,678

MEDIAN HOUSEHOLD INCOME (HIGHEST IN SACRAMENTO REGION)

CITY OF FOLSOM UNEMPLOYMENT

SALES AND OFFICE OCCUPATIONS