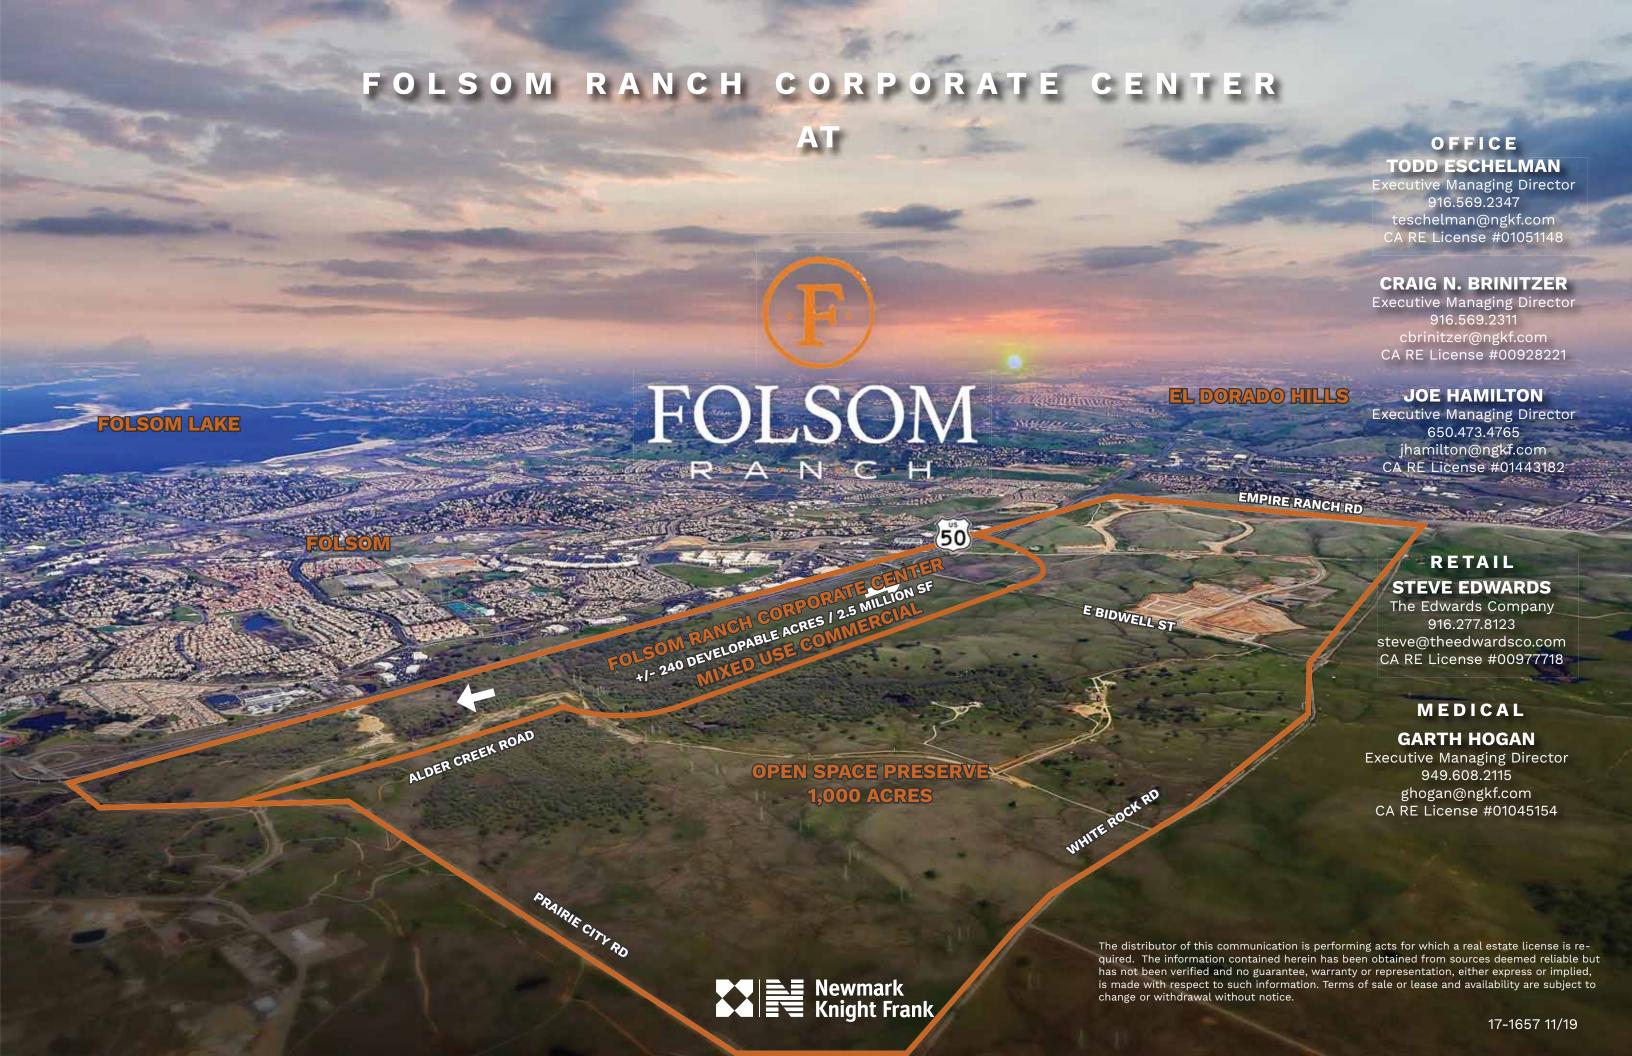

# CORPORATE CENTER/ FOLSOM RANCH

## CORPORATE CENTER

Folsom Ranch Corporate Center is one of the Sacramento Region's crown jewel commercial development opportunities. This ±240 acre site has 2 miles of freeway frontage on the south side of Highway 50, which can accommodate approximately ±2.5 million square feet of mixed-use commercial space.

This exceptionally well-located land is bordered by two major interchanges — East Bidwell to the east and Prairie City Road to the west and offers a multitude of mixed-use scenarios including:

- Office - Senior Housing

Medical
Retail
Hotel
Schools
Residential
Hotels

- Multifamily

Folsom Ranch Corporate Center is comprised of two distinct areas along the south side of Highway 50:

#### Folsom Corporate Center East:

- Two large parcels off the East Bidwell exit comprised of approximately ±50 and ±100 acres, respectively
- Located directly across Highway 50 from major retail, hotels, restaurants, and other retail support services
- Highly visible in prairie-style, rolling grassy hills topography
- Close proximity to future Folsom Ranch Town Center

#### **Folsom Corporate Center West:**

- Four separate parcels off the Prairie City Road exit with freeway visibility to Highway 50
- · Oak tree studded hills, ponds, and creeks which create a tranquil and unmatched campus setting
- Close adjacency to Intel's ±1.3 million square foot R&D campus with ±6,000 employees
- Combined parcels can accommodate an office campus of approximately 1,000,000 square feet