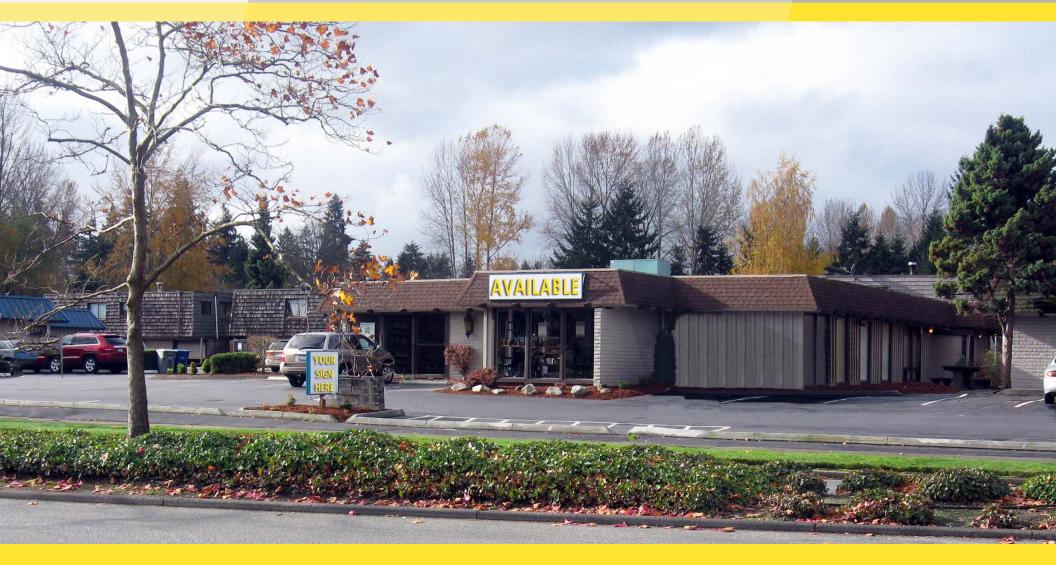

## FAIRLAKE PROFESSIONAL CENTER

29 148th Avenue SE, Bellevue, WA

## **PROPERTY INFORMATION:**

- Available: 4,181 SF (Can Be Demised)
- Rental Rate: \$20.00/SF, NNN
- Free Standing Building on 148th Across from the Redeveloped Kelsey Creek Center
- First Time Available in Over 10 Years
- Free Standing Building with Plentiful Parking
- Exposure to Over 32,500 Cars on 148th Daily
- Neighboring Tenants: LA Fitness, WalMart, Starbucks, Verizon, & Wing Stop