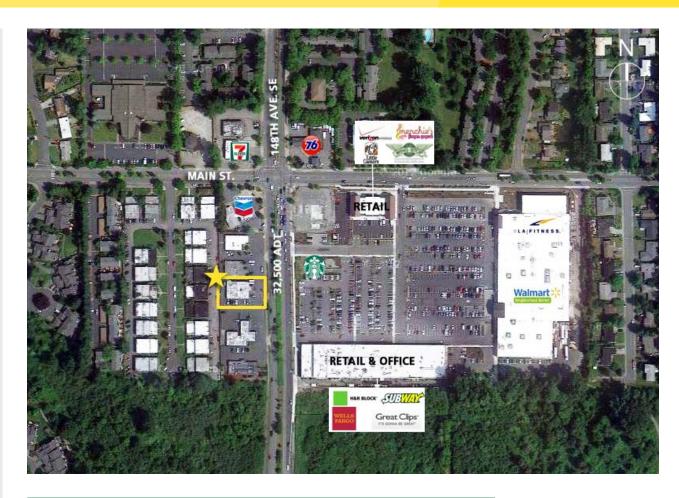

## **PROPERTY INFORMATION:**

- Available: 4,181 SF (Can Be Demised)
- Rental Rate: \$20.00/SF, NNN
- Free Standing Building on 148th Across from the Redeveloped Kelsey Creek Center
- First Time Available in Over 10 Years
- Free Standing Building with Plentiful Parking
- Exposure to Over 32,500 Cars on 148th Daily
- Neighboring Tenants: LA Fitness, WalMart, Starbucks, Verizon, & Wing Stop