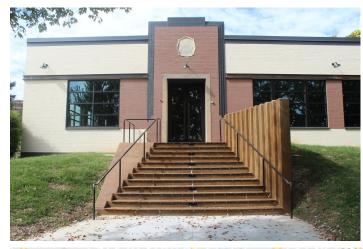

#### **Overview/Comments**

This new office opportunity is ideally located at the intersection of downtown and Historic North Knoxville, two blocks from new developments on Depot Ave and only four blocks from the Old City. Built in 1936 as a factory for Swift Ice Cream Company, the long dormant building is under new ownership. Exterior renovations began in January 2018 which include the re-opening of large exterior windows and a magnificent new entrance.

Street facing side of property with large front entrance is available. Back half of the property has been leased.