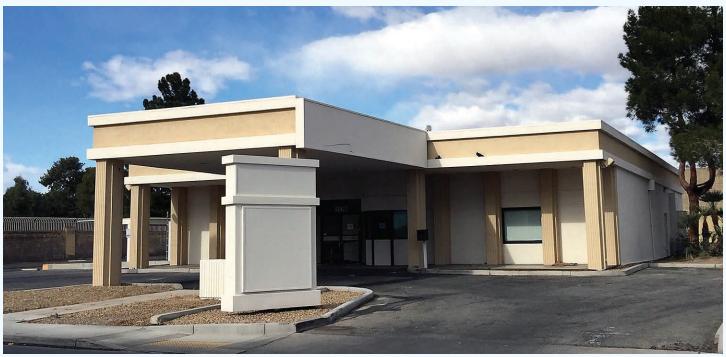

### 1176 Vegas Valley Dr W-NWC Vegas Valley Dr & Maryland Pkwy

Las Vegas, NV 89109

#### **FOR SALE | LEASE** 5,630 SF

- Free standing medical/ office building with ample covered/open parking
- Dedicated monument signage
- Great location for a Healthcare Group medical offices, Dialysis Center, Imaging, Urgent Care, Multidisciplinary practice, Primary and Specialty Care Providers, etc.
- Located at the Maryland Pkwy medical corridor near Sunrise Hospital
- Excellent visibility, density and daytime population
- APN: 162-106-01-009
- Zoning: General Commercial (C-2)