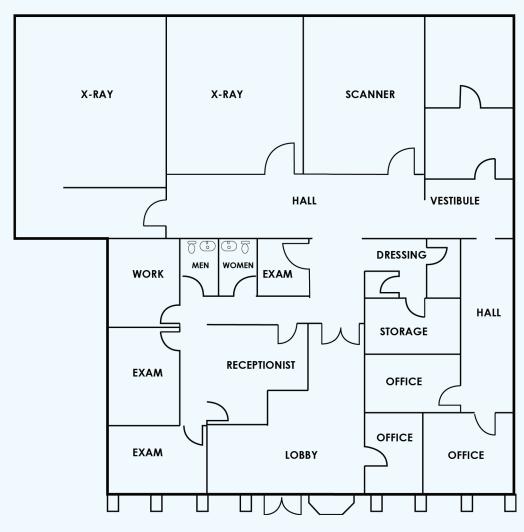

#### **FOR SALE | LEASE** 5,630 SF

- Free standing medical/ office building with ample covered/open parking
- Dedicated monument signage
- Great location for a Healthcare Group medical offices, Dialysis Center, Imaging, Urgent Care, Multidisciplinary practice, Primary and Specialty Care Providers, etc.
- Located at the Maryland Pkwy medical corridor near Sunrise Hospital
- Excellent visibility, density and daytime population
- APN: 162-106-01-009
- Zoning: General Commercial (C-2)