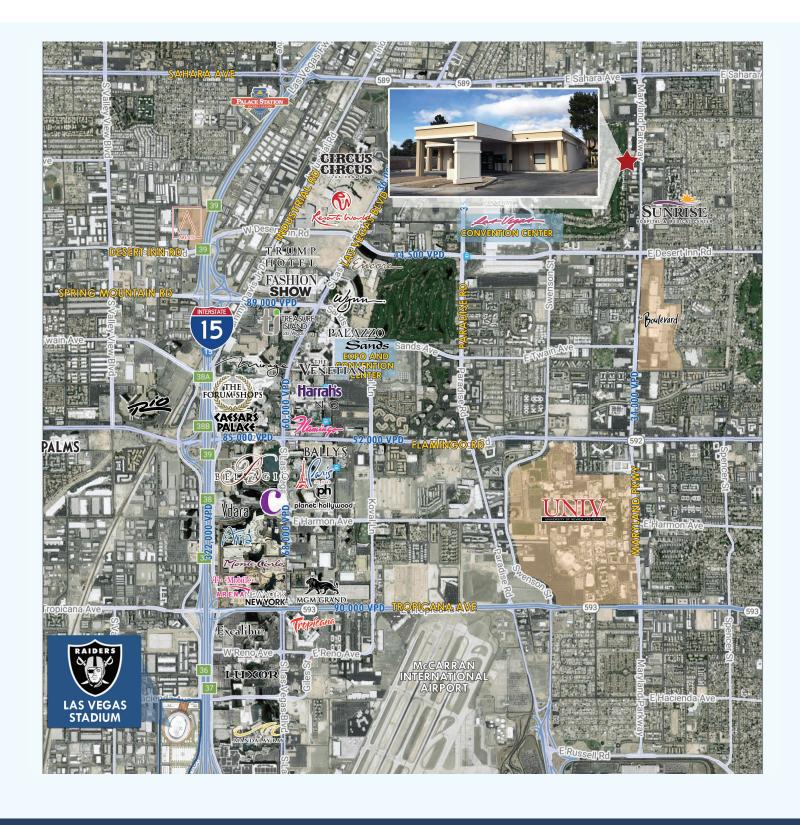

#### **Traffic Counts (2017 NVDOT)**

Maryland Pkwy - 37,000 VPD Sahara Ave - 16,000 VPD

CONTACT JIM HILL 702.550.4917 | jim@roicre.com

9121 W Russell Rd Suite 111 Las Vegas, NV 89148 (P) 702.363.3100 (F) 702.363.0450 roicre.com