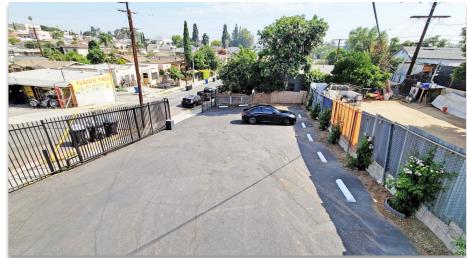

#### **PROPERTY FEATURES**

- Rare freestanding Boyle Heights commercial property -1,250 RSF
- Newly remodeled, perfect for retail or medical
- Gated, secured parking lot in rear
- Outstanding visibility and signage sightlines