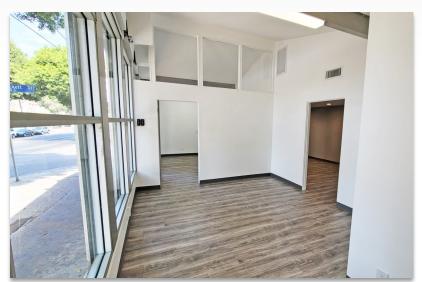

#### **PROPERTY FEATURES**

- Rare freestanding Boyle Heights commercial property -1,250 RSF
- Newly remodeled, perfect for retail or medical
- Gated, secured parking lot in rear
- Outstanding visibility and signage sightlines