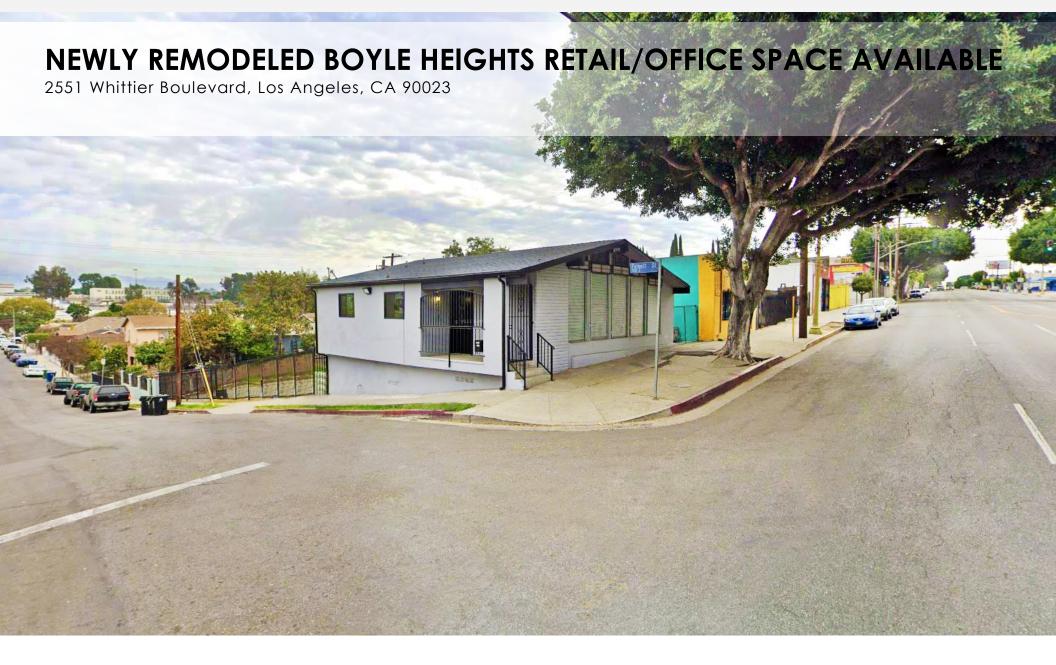

### NEWLY REMODELED BOYLE HEIGHTS RETAIL/OFFICE SPACE AVAILABLE

2551 Whittier Boulevard, Los Angeles, CA 90023

#### **PROPERTY FEATURES**

- Rare freestanding Boyle Heights commercial property -1,250 RSF
- Newly remodeled, perfect for retail or medical
- Gated, secured parking lot in rear
- Outstanding visibility and signage sightlines

#### **AREA AMENITIES**

- Heavy vehicle traffic (± 33,000 VPD)
- Central location with immediate access to the 10, 60, 101, 5, and 710 Freeways, as well as major surface arterials and rapid bus lines
- Dense, infill population dynamics
- Path-of-progress location just east of the DTLA Arts District
- Directly adjacent to the \$600 million Sixth Street Viaduct project (estimated completion in 2023)