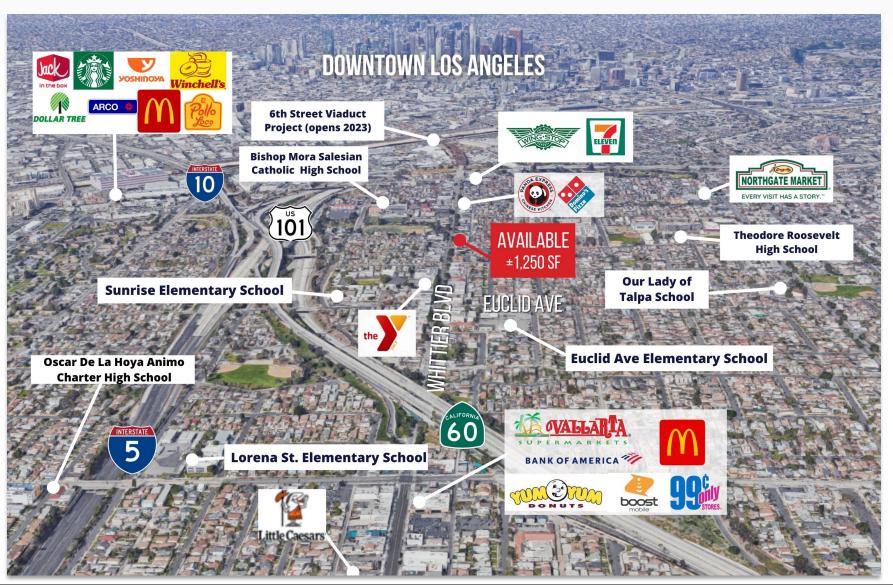

#### **AREA AMENITIES**

- Heavy vehicle traffic (± 33,000 VPD)
- Central location with immediate access to the 10, 60, 101, 5, and 710 Freeways, as well as major surface arterials and rapid bus lines
- Dense, infill population dynamics
- Path-of-progress location just east of the DTLA Arts District
- Directly adjacent to the \$600 million Sixth Street Viaduct project (estimated completion in 2023)

| DEMOS         | 1 mile               | 3 mile  | 5 mile    |
|---------------|----------------------|---------|-----------|
| Population    | 51,700               | 306,106 | 1,041,609 |
| Daytime Pop.  | 11,976               | 266,777 | 550,385   |
| Traffic Count | ±33,000 Cars Per Day |         |           |