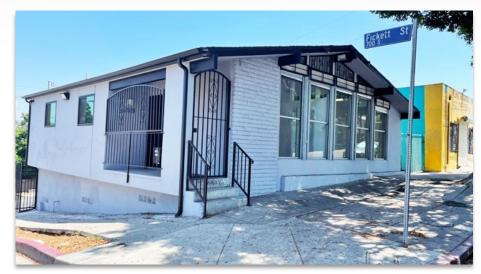

#### **PROPERTY FEATURES**

- Rare freestanding Boyle Heights commercial property -1,250 RSF
- Newly remodeled, perfect for retail or medical
- Gated, secured parking lot in rear
- Outstanding visibility and signage sightlines