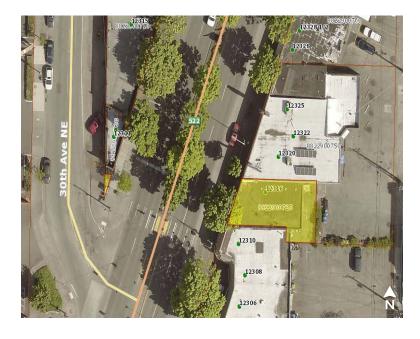

## PROPERTY **OVERVIEW**

• Building size: ±1,530 SF

Lot size:  $\pm 2,340 \text{ SF}$ 

Sale price: \$385,000

Parcel number: 882290-0725, City of Seattle

Height limit: 75'

• Zoning: NC3P-75, City of Seattle

Traffic counts: 26,808 CPD on Lake City Way NE

Frontage on Lake City Way NE

• Great redevelopment site