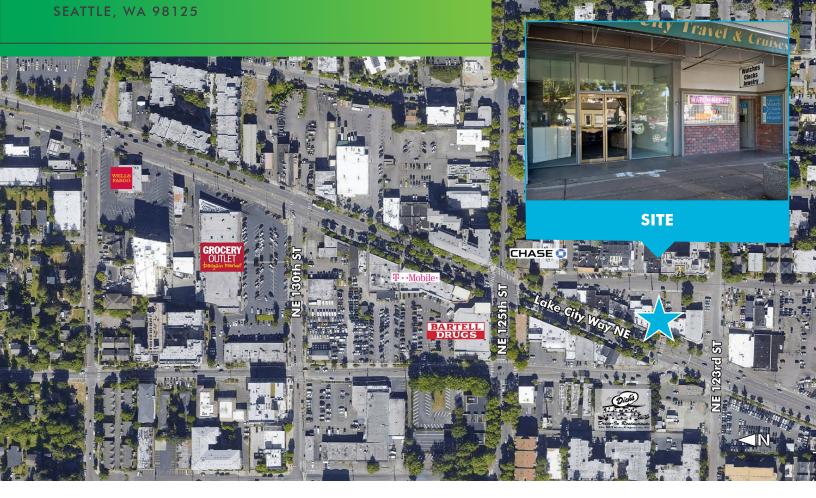

# **12316 LAKE CITY WAY NE**

SEATTLE, WA 98125

## PROPERTY **OVERVIEW**

• Building size: ±1,530 SF

Lot size:  $\pm 2,340 \text{ SF}$ 

Sale price: \$385,000

Parcel number: 882290-0725, City of Seattle

Height limit: 75'

• Zoning: NC3P-75, City of Seattle

Traffic counts: 26,808 CPD on Lake City Way NE

Frontage on Lake City Way NE

• Great redevelopment site