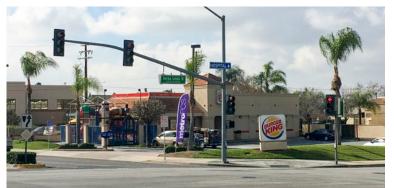

# FREESTANDING DRIVE THRU AVAILABLE FOR LEASE

1188 East Yorba Linda Blvd, Placentia, CA 92870

### Features:

- Prime location along major retail corridor
- Existing Drive thru
- ±2,600 SF Building
- ±22,260 SF Land Parcel
- Signalized Intersection
- Traffic Counts Approximately 46,000 Cars Per Day
- Close Proximity to Placentia-Linda Hospital