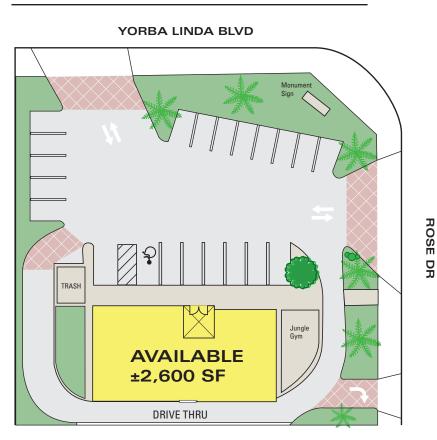

### **FREESTANDING DRIVE THRU AVAILABLE FOR LEASE HIGHLAND** 1188 East Yorba Linda Blvd, Placentia, CA 92870

site plan not to scale

Ralph Cimmarusti

Lic. 01434335 Phone: 310-379-2228 ex 5 ralph.cimmarusti@highlandpartnerscorp.com