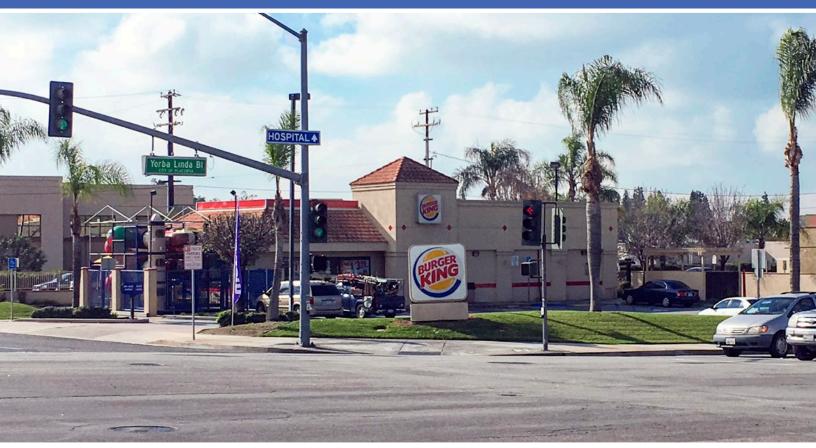

# FREESTANDING DRIVE THRU AVAILABLE FOR LEASE

1188 East Yorba Linda Blvd, Placentia, CA 92870

### Features:

- Prime location along major retail corridor
- Existing Drive thru
- ±2,600 SF Building
- ±22,260 SF Land Parcel
- Signalized Intersection
- Traffic Counts Approximately 46,000 Cars Per Day
- Close Proximity to Placentia-Linda Hospital