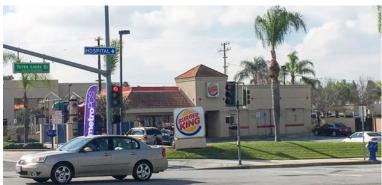

# FREESTANDING DRIVE THRU AVAILABLE FOR LEASE

1188 East Yorba Linda Blvd, Placentia, CA 92870

### Features:

- Prime location along major retail corridor
- Existing Drive thru
- ±2,600 SF Building
- ±22,260 SF Land Parcel
- Signalized Intersection
- Traffic Counts Approximately 46,000 Cars Per Day
- Close Proximity to Placentia-Linda Hospital