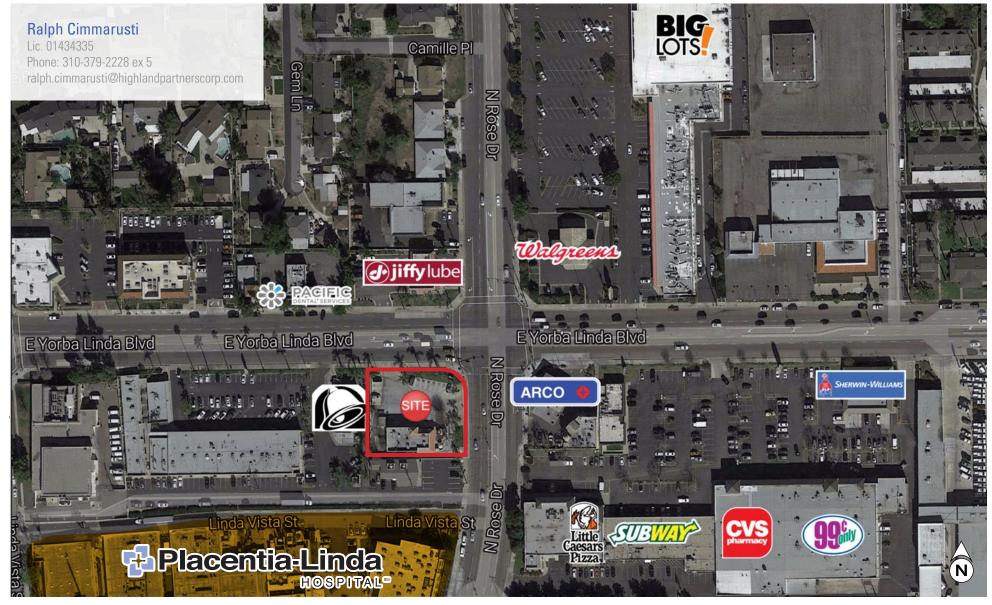

# FREESTANDING DRIVE THRU AVAILABLE FOR LEASE

1188 East Yorba Linda Blvd, Placentia, CA 92870

### Features:

- Prime location along major retail corridor
- Existing Drive thru
- ±2,600 SF Building
- ±22,260 SF Land Parcel
- Signalized Intersection
- Traffic Counts Approximately 46,000 Cars Per Day
- Close Proximity to Placentia-Linda Hospital

### **FREESTANDING DRIVE THRU AVAILABLE FOR LEASE HIGHLAND** 1188 East Yorba Linda Blvd, Placentia, CA 92870

site plan not to scale

Ralph Cimmarusti

Lic. 01434335 Phone: 310-379-2228 ex 5 ralph.cimmarusti@highlandpartnerscorp.com