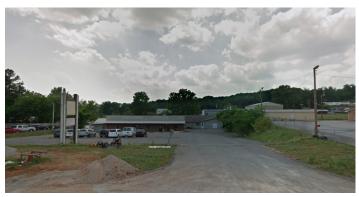

## **Highway 321 Road Frontage Lenoir City**

516 US-321, Lenoir City, TN 37771

Listing ID: 30512511 Status: Active

Property Type: Vacant Land For Lease
Possible Uses: Hospitality, Office
Gross Land Area: 69,696 SF

Lease Rate: \$0.95 PSF (Annual)

Base Monthly Rent: \$5,517

Lease Type: Ground Lease, NNN

Nearest MSA: Knoxville County: Loudon

Tax ID/APN: 053020D A 02300

Zoning: C-3 Property Visibility: Excellent

Prime location and great opportunity in Lenoir City directly on US-321 with high daily traffic counts and excellent visibility. Multiple possibilities as a C-3 commercial zoning and a fit for new building with maximum exposure.