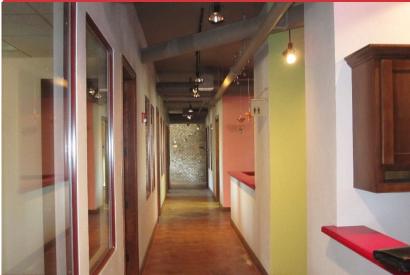

## **PROPERTY HIGHLIGHTS**

- High End Finishes Throughout
- Additional Lighting
- Full Kitchen in Break Room
- Beautiful Conference Room
- Single or Multi-Tenant Building
- 3 Restrooms
- 6 Offices Plus 2 Separate Offices
- Secure Entry
- Large Showroom
- Wired for Sound Throughout

#### **EXECUTIVE SUMMARY**

This unique office building has two entrances with four electric meters. Can be partitioned off or used as one unit. Very well kept on office park cul de sac. Ample parking and one mile from Kilpatrick Turnpike on MacArthur. This property is offered at a great value at \$142.00 per square foot.