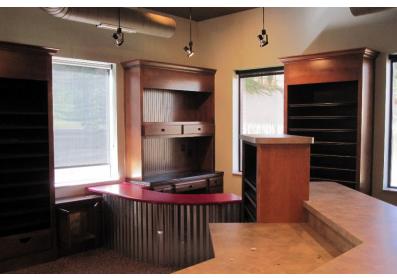

## **PROPERTY HIGHLIGHTS**

- High End Finishes Throughout
- Additional Lighting
- Full Kitchen in Break Room
- Beautiful Conference Room
- Single or Multi-Tenant Building
- 3 Restrooms
- 6 Offices Plus 2 Separate Offices
- Secure Entry
- Large Showroom
- Wired for Sound Throughout

#### **EXECUTIVE SUMMARY**

This unique office building has two entrances with four electric meters. Can be partitioned off or used as one unit. Very well kept on office park cul de sac. Ample parking and one mile from Kilpatrick Turnpike on MacArthur. This property is offered at a great value at \$142.00 per square foot.