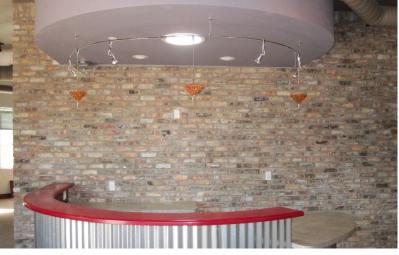

## **PROPERTY HIGHLIGHTS**

- High End Finishes Throughout
- Additional Lighting
- Full Kitchen in Break Room
- Beautiful Conference Room
- Single or Multi-Tenant Building
- 3 Restrooms
- 6 Offices Plus 2 Separate Offices
- Secure Entry
- Large Showroom
- Wired for Sound Throughout

#### **EXECUTIVE SUMMARY**

This unique office building has two entrances with four electric meters. Can be partitioned off or used as one unit. Very well kept on office park cul de sac. Ample parking and one mile from Kilpatrick Turnpike on MacArthur. This property is offered at a great value at \$142.00 per square foot.