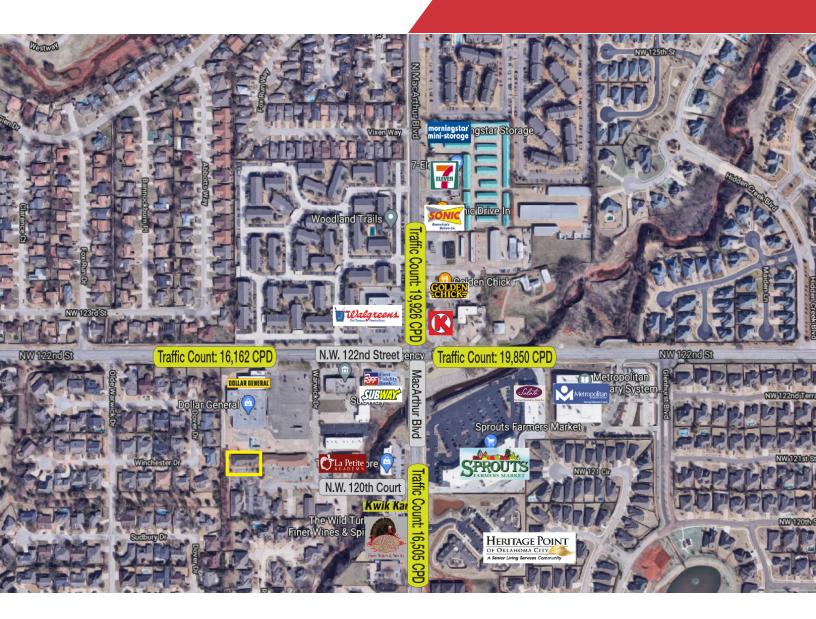

### **LOCATION HIGHLIGHTS**

- Just South of the Kilpatrick Turnpike
- Near the Corner of N.W. 122nd & MacArthur
- New Retail Development Nearby

| Population                     | 1 Mile:             | 3 Miles:             | 5 Miles:             |
|--------------------------------|---------------------|----------------------|----------------------|
|                                | 12,517              | 63,477               | 153,852              |
| Average<br>Household<br>Income | 1 Mile:<br>\$96,347 | 3 Miles:<br>\$95,187 | 5 Miles:<br>\$85,969 |
| Total                          | 1 Mile:             | 3 Miles:             | 5 Miles:             |
| Households                     | 5,712               | 27,319               | 67,354               |