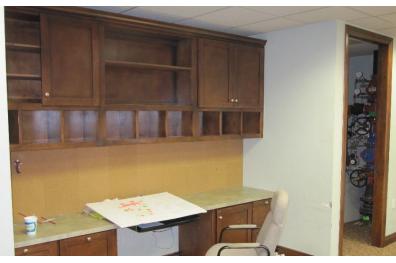

## **PROPERTY HIGHLIGHTS**

- High End Finishes Throughout
- Additional Lighting
- Full Kitchen in Break Room
- Beautiful Conference Room
- Single or Multi-Tenant Building
- 3 Restrooms
- 6 Offices Plus 2 Separate Offices
- Secure Entry
- Large Showroom
- Wired for Sound Throughout

#### **EXECUTIVE SUMMARY**

This unique office building has two entrances with four electric meters. Can be partitioned off or used as one unit. Very well kept on office park cul de sac. Ample parking and one mile from Kilpatrick Turnpike on MacArthur. This property is offered at a great value at \$142.00 per square foot.