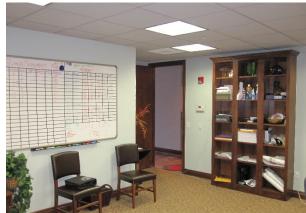

## **PROPERTY HIGHLIGHTS**

- High End Finishes Throughout
- Additional Lighting
- Full Kitchen in Break Room
- Beautiful Conference Room
- Single or Multi-Tenant Building
- 3 Restrooms
- 6 Offices Plus 2 Separate Offices
- Secure Entry
- Large Showroom
- Wired for Sound Throughout

#### **EXECUTIVE SUMMARY**

This unique office building has two entrances with four electric meters. Can be partitioned off or used as one unit. Very well kept on office park cul de sac. Ample parking and one mile from Kilpatrick Turnpike on MacArthur. This property is offered at a great value at \$142.00 per square foot.