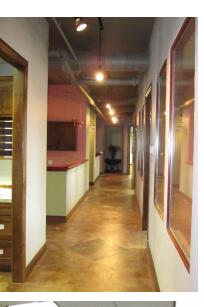

## **PROPERTY HIGHLIGHTS**

- High End Finishes Throughout
- Additional Lighting
- Full Kitchen in Break Room
- Beautiful Conference Room
- Single or Multi-Tenant Building
- 3 Restrooms
- 6 Offices Plus 2 Separate Offices
- Secure Entry
- Large Showroom
- Wired for Sound Throughout

#### **EXECUTIVE SUMMARY**

This unique office building has two entrances with four electric meters. Can be partitioned off or used as one unit. Very well kept on office park cul de sac. Ample parking and one mile from Kilpatrick Turnpike on MacArthur. This property is offered at a great value at \$142.00 per square foot.