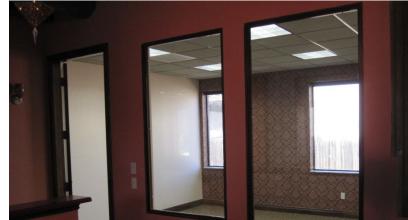

## **PROPERTY HIGHLIGHTS**

- High End Finishes Throughout
- Additional Lighting
- Full Kitchen in Break Room
- Beautiful Conference Room
- Single or Multi-Tenant Building
- 3 Restrooms
- 6 Offices Plus 2 Separate Offices
- Secure Entry
- Large Showroom
- Wired for Sound Throughout

#### **EXECUTIVE SUMMARY**

This unique office building has two entrances with four electric meters. Can be partitioned off or used as one unit. Very well kept on office park cul de sac. Ample parking and one mile from Kilpatrick Turnpike on MacArthur. This property is offered at a great value at \$142.00 per square foot.