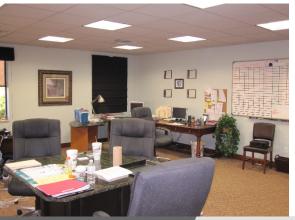

## **PROPERTY HIGHLIGHTS**

- High End Finishes Throughout
- Additional Lighting
- Full Kitchen in Break Room
- Beautiful Conference Room
- Single or Multi-Tenant Building
- 3 Restrooms
- 6 Offices Plus 2 Separate Offices
- Secure Entry
- Large Showroom
- Wired for Sound Throughout

#### **EXECUTIVE SUMMARY**

This unique office building has two entrances with four electric meters. Can be partitioned off or used as one unit. Very well kept on office park cul de sac. Ample parking and one mile from Kilpatrick Turnpike on MacArthur. This property is offered at a great value at \$142.00 per square foot.