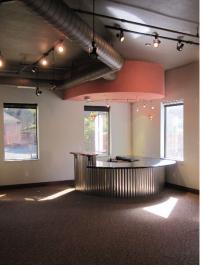

## **PROPERTY HIGHLIGHTS**

- High End Finishes Throughout
- Additional Lighting
- Full Kitchen in Break Room
- Beautiful Conference Room
- Single or Multi-Tenant Building
- 3 Restrooms
- 6 Offices Plus 2 Separate Offices
- Secure Entry
- Large Showroom
- Wired for Sound Throughout

#### **EXECUTIVE SUMMARY**

This unique office building has two entrances with four electric meters. Can be partitioned off or used as one unit. Very well kept on office park cul de sac. Ample parking and one mile from Kilpatrick Turnpike on MacArthur. This property is offered at a great value at \$142.00 per square foot.