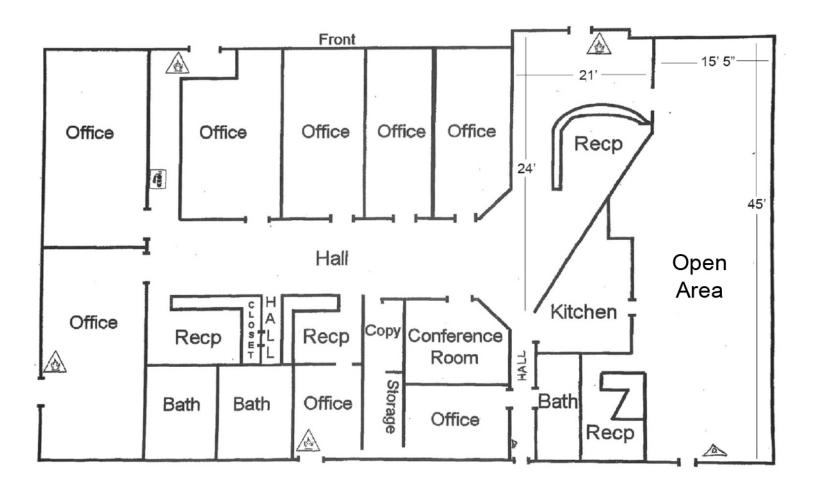

## **PROPERTY HIGHLIGHTS**

- High End Finishes Throughout
- Additional Lighting
- Full Kitchen in Break Room
- Beautiful Conference Room
- Single or Multi-Tenant Building
- 3 Restrooms
- 6 Offices Plus 2 Separate Offices
- Secure Entry
- Large Showroom
- Wired for Sound Throughout

| TOTAL SF               | 5,269 SF   |
|------------------------|------------|
| TOTAL ACRES            | 0.58 Acres |
| YEAR BUILT / RENOVATED | 2002       |
| ZONED                  | PUD-624    |

NO WARRANTY OR REPRESENTATION, EXPRESS OR IMPLIED, IS MADE AS TO THE ACCURACY OF THE INFORMATION CONTAINED HEREIN, AND THE SAME IS SUBMITTED SUBJECT TO ERRORS, OMISSIONS, CHANGE OF PRICE, RENTAL OR OTHER CONDITIONS, PRIOR SALE, LEASE OR FINANCING, OR WITHDRAWAL WITHOUT NOTICE, AND OF ANY SPECIAL LISTING CONDITIONS IMPOSED BY OUR PRINCIPALS NO WARRANTIES OR REPRESENTATIONS ARE MADE AS TO THE CONDITION OF THE PROPERTY OR ANY HAZARDS CONTAINED THEREIN ARE ANY TO BE IMPLIED.