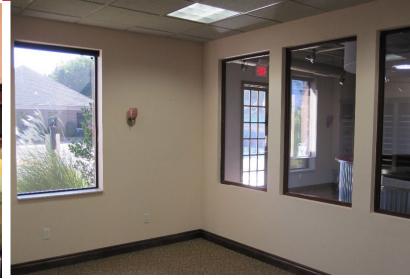

## **PROPERTY HIGHLIGHTS**

- High End Finishes Throughout
- Additional Lighting
- Full Kitchen in Break Room
- Beautiful Conference Room
- Single or Multi-Tenant Building
- 3 Restrooms
- 6 Offices Plus 2 Separate Offices
- Secure Entry
- Large Showroom
- Wired for Sound Throughout

#### **EXECUTIVE SUMMARY**

This unique office building has two entrances with four electric meters. Can be partitioned off or used as one unit. Very well kept on office park cul de sac. Ample parking and one mile from Kilpatrick Turnpike on MacArthur. This property is offered at a great value at \$142.00 per square foot.