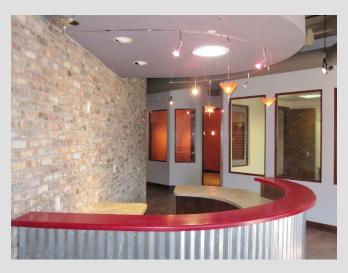

## **PROPERTY HIGHLIGHTS**

- High End Finishes Throughout
- Additional Lighting
- Full Kitchen in Break Room
- Beautiful Conference Room
- Single or Multi-Tenant Building
- 3 Restrooms
- 6 Offices Plus 2 Separate Offices
- Secure Entry
- Large Showroom
- Wired for Sound Throughout

#### **EXECUTIVE SUMMARY**

This unique office building has two entrances with four electric meters. Can be partitioned off or used as one unit. Very well kept on office park cul de sac. Ample parking and one mile from Kilpatrick Turnpike on MacArthur. This property is offered at a great value at \$142.00 per square foot.