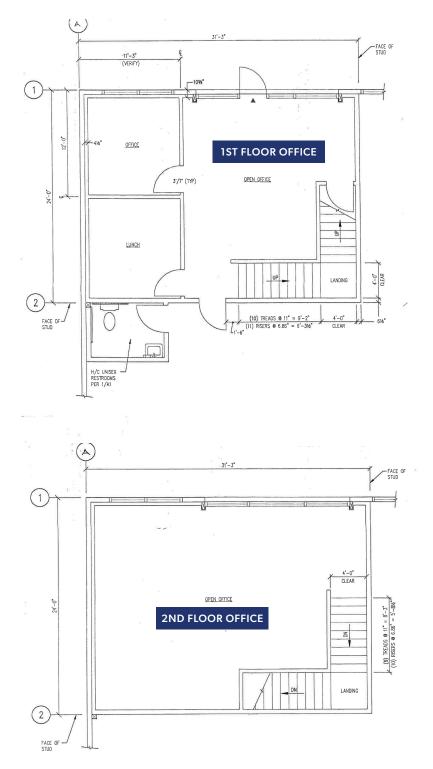

### FLOOR PLAN

Total SF: 11,820 SF Office SF: 1,500 SF (TWO-STORY)

[Floor plan not to scale]

#### FLOOR PLAN

#### Total SF: **11,820 SF** Office SF: **1,500 SF (TWO-STORY)**