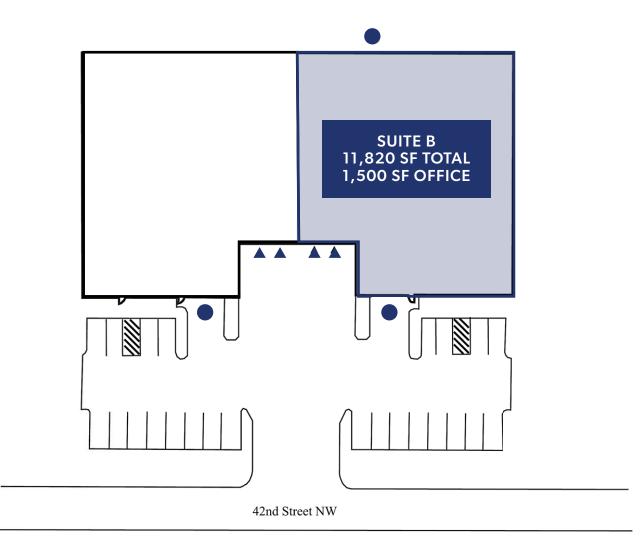

# INDUSTRIAL SPACE FOR LEASE

Suite B 11,820 SF Total 1,500 SF Office

JACK CRANE (206) 258-3159 jacklc@andoverco.com

SHANE MAHVI (206) 336-5338 smahvi@andoverco.com

В

BRIAN BRUININKS, CCIM (206) 336-5324 bbruininks@andoverco.com

- Total SF: 11,820 SF
- Office SF: 1,500 SF (two-story)
- Zoned M1
- 24' clear height
- 2 Dock High Doors
- 2 Oversized Grade Level Doors
- Sprinklered
- 600+ amps of 277/480v, 3 phase (Tenant to verify)
- Available Now
- Contact brokers for rates

### FLOOR PLAN

Total SF: 11,820 SF Office SF: 1,500 SF (TWO-STORY)

[Floor plan not to scale]