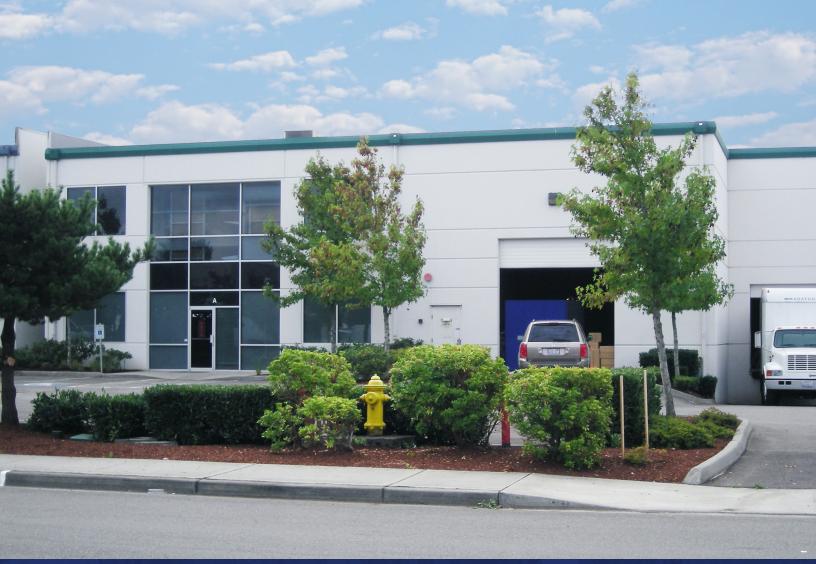

# Olsen Building

22 42nd St NW | Auburn, WA

- Total SF: 11,820 SF
- Office SF: 1,500 SF (two-story)
- Zoned M1
- 24' clear height
- 2 Dock High Doors
- 2 Oversized Grade Level Doors
- Sprinklered
- 600+ amps of 277/480v, 3 phase (Tenant to verify)
- Available Now
- Contact brokers for rates