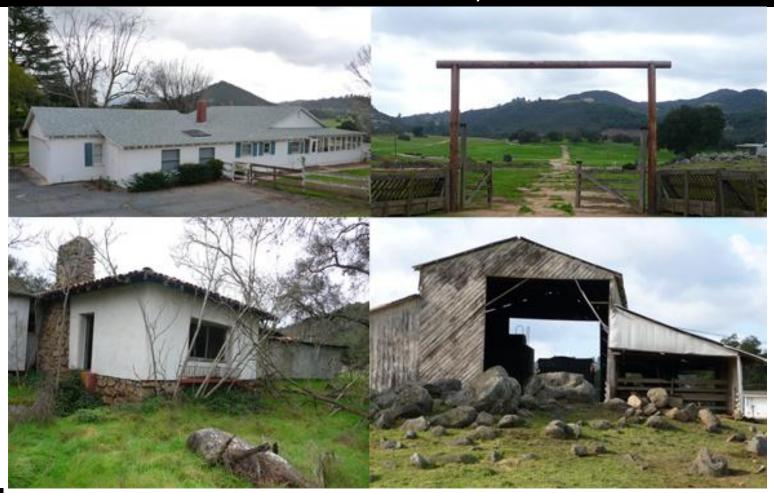

## 12363 Betsworth Road Valley Center, CA 92082

3,100 sq ft ranch house, 1,040 sq ft caretaker home, 1,080 sq ft office trailer,

3,136 sq ft barn, and 2,440 sq ft equipment garage

Three 2" water meters, and One ¾" water meter

Six in-ground producing water wells

Former flower farm with 100 acres of padded plant areas

Property edged by gentle slopes, granite rock piles, and oak groves

Panoramic views, near Daley Ranch

Many potential uses including: farming, estate residential, equestrian,

conservation bank, or mitigation bank

Zoned A70 – County of San Diego

For Sale: \$6,875,000

Charles D. Currey, SIOR 760.730.9100 x 301 chuck@lockwoodcommercial.com #00658596