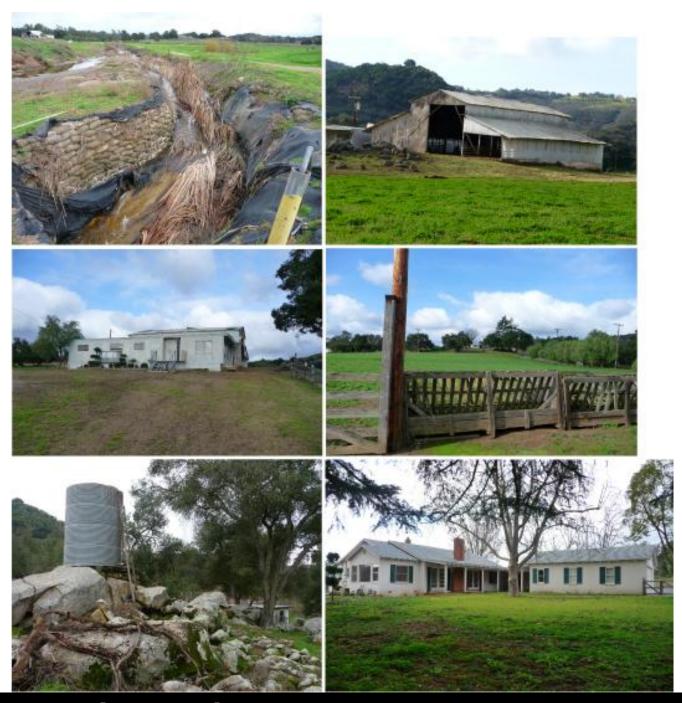

## 12363 Betsworth Road Valley Center, CA 92082

3,100 sq ft ranch house, 1,040 sq ft caretaker home, 1,080 sq ft office trailer,

3,136 sq ft barn, and 2,440 sq ft equipment garage

Three 2" water meters, and One ¾" water meter

Six in-ground producing water wells

Former flower farm with 100 acres of padded plant areas

Property edged by gentle slopes, granite rock piles, and oak groves

Panoramic views, near Daley Ranch

Many potential uses including: farming, estate residential, equestrian,

conservation bank, or mitigation bank

Zoned A70 – County of San Diego

For Sale: \$6,875,000

Charles D. Currey, SIOR 760.730.9100 x 301 chuck@lockwoodcommercial.com #00658596