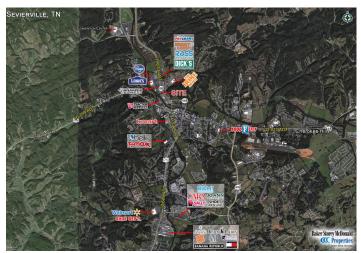

## **Overview/Comments**

Former Ryan's Steakhouse in the heart of Sevierville's retail corridor. Surrounding retailers include: Kroger, Lowe's, Home Depot, Hobby Lobby, Dick's Sporting Goods, Ross, PetSmart and many more national retailers and restaurants.

This former restaurant is located directly between Interstate 75 and the Gatlinburg/ Pigeon Forge area, which welcomes over 15 Million visitors each year. A very captive audience with some of the highest traffic counts in the Knoxville MSA.