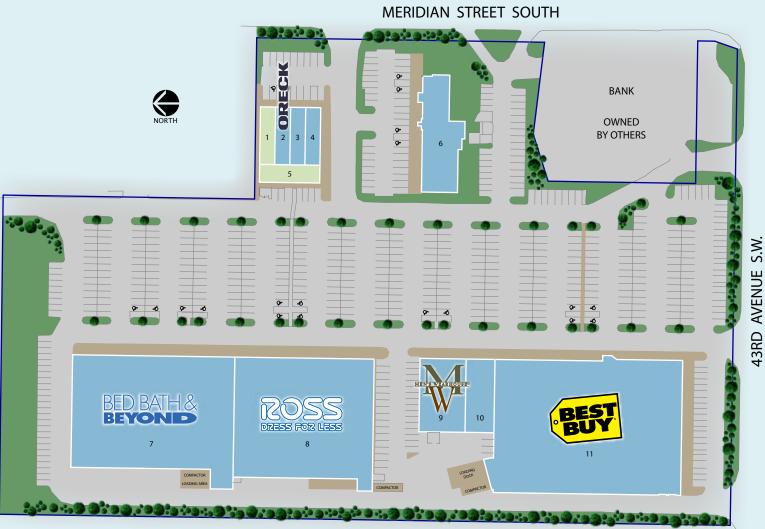

## **South Hill Center**

Meridan Street South & 43rd. Avenue Southwest Puyallup, Washington 98373

## **SITE SUMMARY** Building Area: 134,020 SF

| 1  | Available                | 1,500 SF  |
|----|--------------------------|-----------|
| 2  | Oreck Home Care          | 1,500 SF  |
| 3  | Ayothaya Thai Restaurant | 1,500 SF  |
| 4  | Day by Day Gourmet       | 1,500 SF  |
| 5  | Available                | 1,905 SF  |
| 6  | Cheers South Hill        | 7,681 SF  |
| 7  | Bed, Bath, & Beyond      | 32,920 SF |
| 8  | Ross Dress For Less      | 30,149 SF |
| 9  | Mens Wearhouse           | 6,000 SF  |
| 10 | Mattress Depot           | 4,000 SF  |
| 11 | Best Buy                 | 45,365 SF |