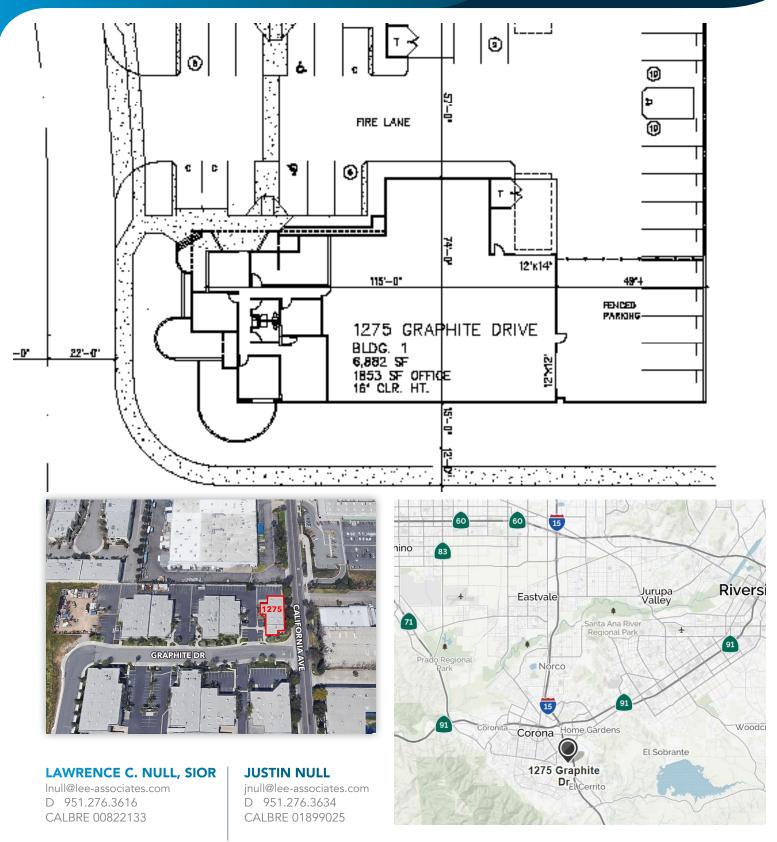

### **BUILDING FEATURES**

- Business Park Environment
- High Image Building on Corner
- $\pm$ 1,853 Square Feet of Office Space
- 2.3:1 Parking Ratio
- One (12'x 14') Grade Level Door
- One (12'x 12') Grade Level Door
- 16' Clearance in Warehouse
- 400 Amp; 277/480 Volt 3 Phase Power
- Gas Line to Building
- Space Heaters in Warehouse
- M4 Zoning
- .33GPM/3,000SF Fire Sprinkler Calculation
- Excellent Freeway Access

#### LAWRENCE C. NULL, SIOR

Inull@lee-associates.com D 951.276.3616 CALBRE 00822133

#### **JUSTIN NULL**

jnull@lee-associates.com D 951.276.3634 CALBRE 01899025

All information furnished regarding property for sale, rental or financing is from sources deemed reliable, but no warranty or representation is made to the accuracy thereof and same is submitted to errors, omissions, change of price, rental or other conditions prior to sale, lease or financing or withdrawal without notice. No liability of any kind is to be imposed on the broker herein.