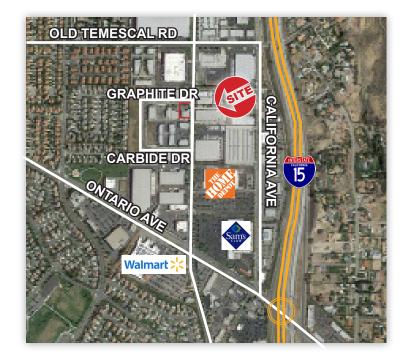

# <u>+</u>6,882 SF FOR LEASE GRAPHITE BUSINESS PARK

1275 GRAPHITE DRIVE, CORONA, CA 92881

### **BUILDING FEATURES**

- Business Park Environment
- High Image Building on Corner
- $\pm$ 1,853 Square Feet of Office Space
- 2.3:1 Parking Ratio
- One (12'x 14') Grade Level Door
- One (12'x 12') Grade Level Door
- 16' Clearance in Warehouse
- 400 Amp; 277/480 Volt 3 Phase Power
- Gas Line to Building
- Space Heaters in Warehouse
- M4 Zoning
- .33GPM/3,000SF Fire Sprinkler Calculation
- Excellent Freeway Access