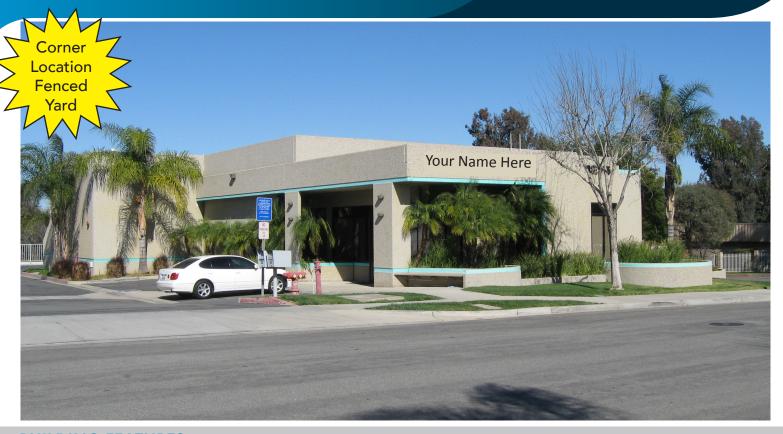

# <u>+</u>6,882 SF FOR LEASE GRAPHITE BUSINESS PARK

1275 GRAPHITE DRIVE, CORONA, CA 92881

### **BUILDING FEATURES**

- Business Park Environment
- High Image Building on Corner
- $\pm$ 1,853 Square Feet of Office Space
- 2.3:1 Parking Ratio
- One (12'x 14') Grade Level Door
- One (12'x 12') Grade Level Door
- 16' Clearance in Warehouse
- 400 Amp; 277/480 Volt 3 Phase Power
- Gas Line to Building
- Space Heaters in Warehouse
- M4 Zoning
- .33GPM/3,000SF Fire Sprinkler Calculation
- Excellent Freeway Access