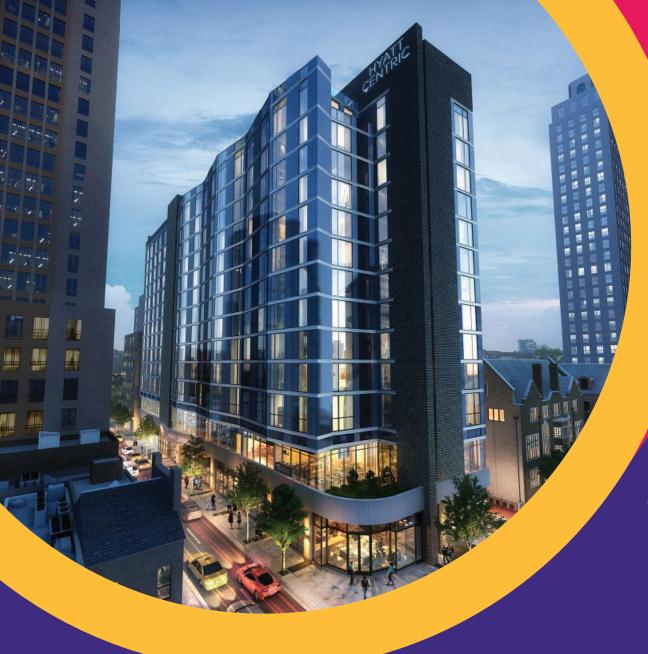

# CHANCELLOR

Rittenhouse Square | Philadelphia, PA

CORNER RETAIL OPPORTUNITY

6,876 SF

HYATT ÇENTRIC"

# CHANCELLOR

HYATT ÇENTRIC\*

Rittenhouse Square | Philadelphia, PA

6,876 SF Corner Retail Opportunity

### PROPERTY DETAILS

- ±6,876 SF (Divisible)
- New construction high-exposure corner retail opportunity with eye-catching floor to ceiling glass façade
- · Situated at the base of the Hyatt Centric with 332 rooms
- Anticipated Spring 2020 delivery
- Parking garage immediately adjacent with 220 spaces
- Centrally located within bustling Rittenhouse, immersed within a dense and affluent residential population and desirable retail and dining offerings