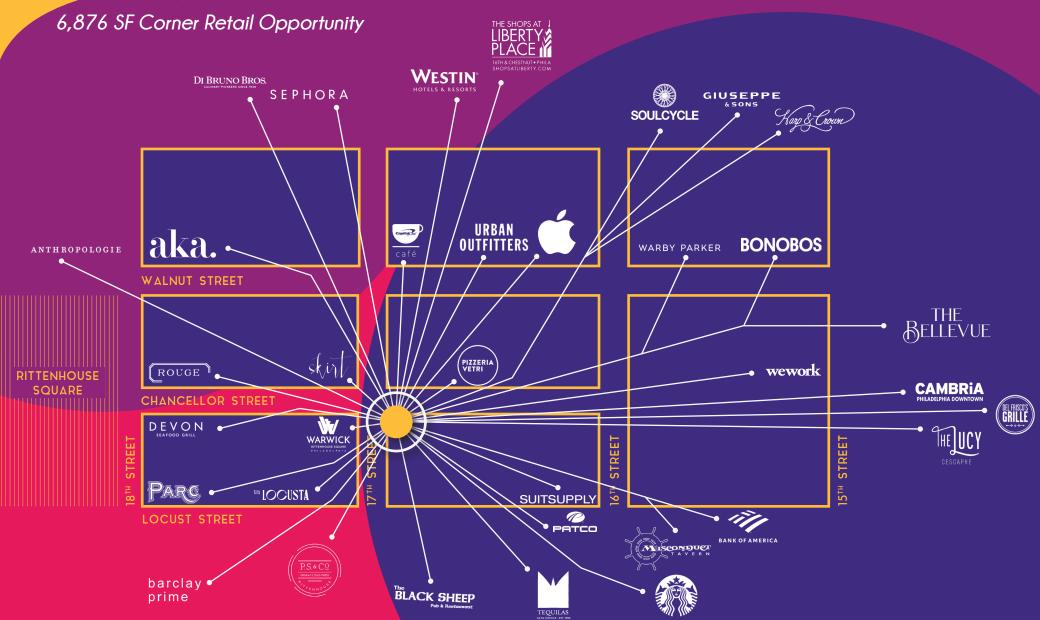

# CHANCELLOR

Rittenhouse Square | Philadelphia, PA

CORNER RETAIL OPPORTUNITY

6,876 SF

HYATT ÇENTRIC"



# CHANCELLOR

HYATT ÇENTRIC\*

Rittenhouse Square | Philadelphia, PA

6,876 SF Corner Retail Opportunity

### PROPERTY DETAILS

- ±6,876 SF (Divisible)
- New construction high-exposure corner retail opportunity with eye-catching floor to ceiling glass façade
- · Situated at the base of the Hyatt Centric with 332 rooms
- Anticipated Spring 2020 delivery
- Parking garage immediately adjacent with 220 spaces
- Centrally located within bustling Rittenhouse, immersed within a dense and affluent residential population and desirable retail and dining offerings

# NEIGHBORING TENANTS





















### FLOOR PLANS



Chancellor Street





Rittenhouse Square | Philadelphia, PA











JLL | Jones Lang LaSalle 1650 Arch St. Suite 2500 Philadelphia, PA 19103 +1 215 988 5500



Rittenhouse Square | Philadelphia, PA

CORNER RETAIL OPPORTUNITY

6,876 SF

## PAIGE JAFFE

MANAGING DIRECTOR paige.jaffe@am.jll.com +1 215 988 5500

### MALLORY SCACCETTI

SENIOR VICE PRESIDENT mallory.scaccetti@am.jll.com +1 215 988 5500