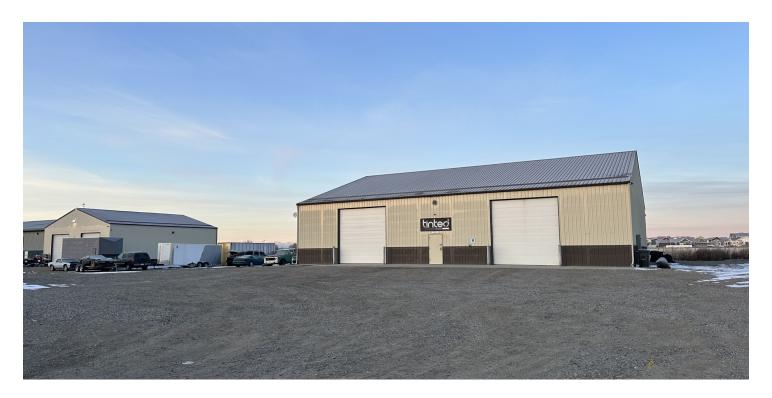

#### **PROPERTY OVERVIEW**

- \*8,390 SF Shop/Warehouse Space for Lease (2 Buildings)
- \*1.2 Acres Fenced Yard
- \*Well & Septic
- \*Single Phase Power
- \*Main Shop Building is 5,775 SF
- \*4 qty 14 ft Overhead Doors, Small Office, Bathroom & Option to Add Loading Dock at Additional Cost
- \*Smaller Shop Building is 2,615 SF
- \*2 qty 14 ft Overhead Doors & No Bathroom
- \*\$10.50 PSF NNN
- \*NNN is Estimated at \$1.35 PSF

#### **LOCATION OVERVIEW**

5857 & 5865 Kennison PI is a pair of newer shop/warehouse buildings on 1.2 acres of fenced yard space with the ability to add a dock. With 6 overhead doors, large graveled yard and a central location less than a mile off of the highway, Kennison PI provides an excellent opportunity for anyone looking for a shop/warehouse with generous yard space for storage of equipment, vehicles or materials.