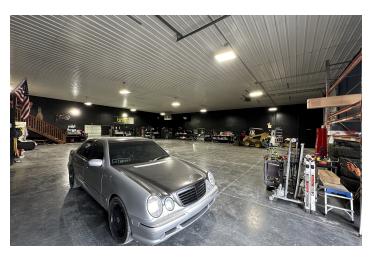

#### **PROPERTY OVERVIEW**

- \*8,390 SF Shop/Warehouse Space for Lease (2 Buildings)
- \*1.2 Acres Fenced Yard
- \*Well & Septic
- \*Single Phase Power
- \*Main Shop Building is 5,775 SF
- \*4 qty 14 ft Overhead Doors, Small Office, Bathroom & Option to Add Loading Dock at Additional Cost
- \*Smaller Shop Building is 2,615 SF
- \*2 qty 14 ft Overhead Doors & No Bathroom
- \*\$10.50 PSF NNN
- \*NNN is Estimated at \$1.35 PSF

#### **LOCATION OVERVIEW**

5857 & 5865 Kennison PI is a pair of newer shop/warehouse buildings on 1.2 acres of fenced yard space with the ability to add a dock. With 6 overhead doors, large graveled yard and a central location less than a mile off of the highway, Kennison PI provides an excellent opportunity for anyone looking for a shop/warehouse with generous yard space for storage of equipment, vehicles or materials.