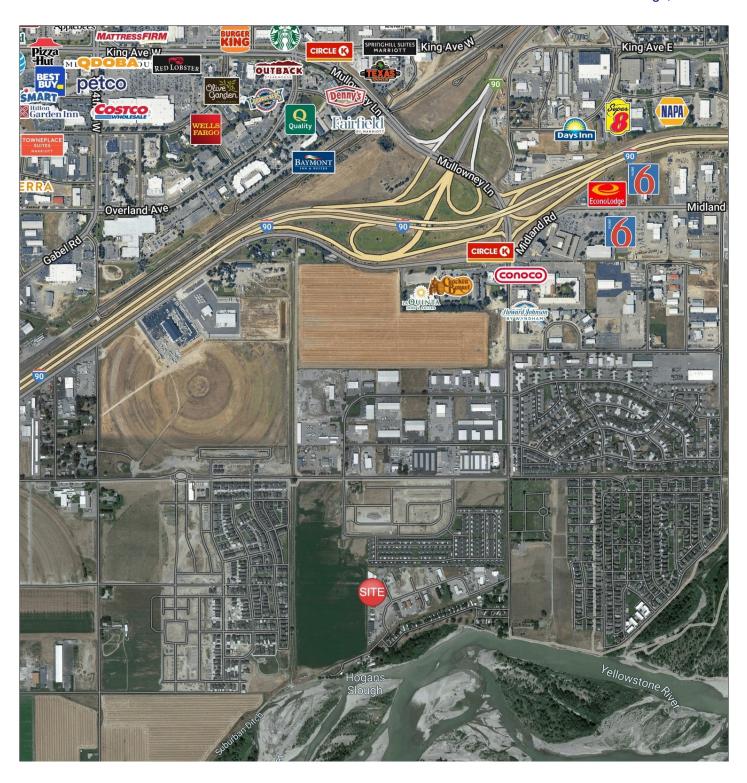

#### **LOCATION OVERVIEW**

5857 & 5865 Kennison PI is a pair of newer shop/warehouse buildings on 1.2 acres of fenced yard space with the ability to add a dock. With 6 overhead doors, large graveled yard and a central location less than a mile off of the highway, Kennison PI provides an excellent opportunity for anyone looking for a shop/warehouse with generous yard space for storage of equipment, vehicles or materials.