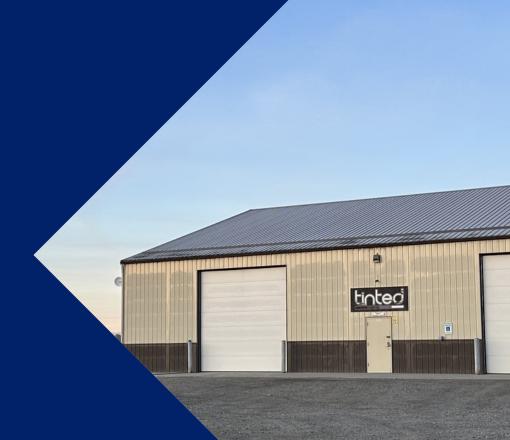

#### **PROPERTY OVERVIEW**

- \*8,390 SF Shop/Warehouse Space for Lease (2 Buildings)
- \*1.2 Acres Fenced Yard
- \*Well & Septic
- \*Single Phase Power
- \*Main Shop Building is 5,775 SF
- \*4 qty 14 ft Overhead Doors, Small Office, Bathroom & Option to Add Loading Dock at Additional Cost
- \*Smaller Shop Building is 2,615 SF
- \*2 qty 14 ft Overhead Doors & No Bathroom
- \*\$10.50 PSF NNN
- \*NNN is Estimated at \$1.35 PSF

#### **LOCATION OVERVIEW**

5857 & 5865 Kennison PI is a pair of newer shop/warehouse buildings on 1.2 acres of fenced yard space with the ability to add a dock. With 6 overhead doors, large graveled yard and a central location less than a mile off of the highway, Kennison PI provides an excellent opportunity for anyone looking for a shop/warehouse with generous yard space for storage of equipment, vehicles or materials.