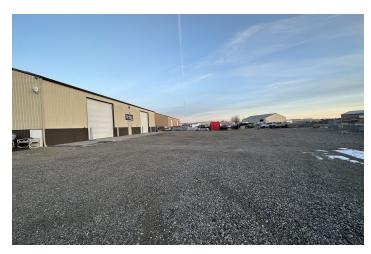

#### **PROPERTY OVERVIEW**

- \*8,390 SF Shop/Warehouse Space for Lease (2 Buildings)
- \*1.2 Acres Fenced Yard
- \*Well & Septic
- \*Single Phase Power
- \*Main Shop Building is 5,775 SF
- \*4 qty 14 ft Overhead Doors, Small Office, Bathroom & Option to Add Loading Dock at Additional Cost
- \*Smaller Shop Building is 2,615 SF
- \*2 qty 14 ft Overhead Doors & No Bathroom
- \*\$10.50 PSF NNN
- \*NNN is Estimated at \$1.35 PSF

#### **LOCATION OVERVIEW**

5857 & 5865 Kennison PI is a pair of newer shop/warehouse buildings on 1.2 acres of fenced yard space with the ability to add a dock. With 6 overhead doors, large graveled yard and a central location less than a mile off of the highway, Kennison PI provides an excellent opportunity for anyone looking for a shop/warehouse with generous yard space for storage of equipment, vehicles or materials.