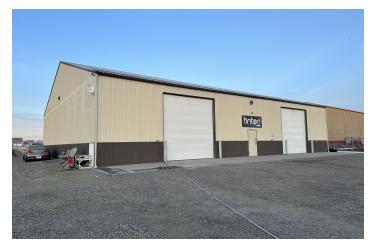

#### **PROPERTY OVERVIEW**

- \*8,390 SF Shop/Warehouse Space for Lease (2 Buildings)
- \*1.2 Acres Fenced Yard
- \*Well & Septic
- \*Single Phase Power
- \*Main Shop Building is 5,775 SF
- \*4 qty 14 ft Overhead Doors, Small Office, Bathroom & Option to Add Loading Dock at Additional Cost
- \*Smaller Shop Building is 2,615 SF
- \*2 qty 14 ft Overhead Doors & No Bathroom
- \*\$10.50 PSF NNN
- \*NNN is Estimated at \$1.35 PSF

#### **LOCATION OVERVIEW**

5857 & 5865 Kennison PI is a pair of newer shop/warehouse buildings on 1.2 acres of fenced yard space with the ability to add a dock. With 6 overhead doors, large graveled yard and a central location less than a mile off of the highway, Kennison PI provides an excellent opportunity for anyone looking for a shop/warehouse with generous yard space for storage of equipment, vehicles or materials.