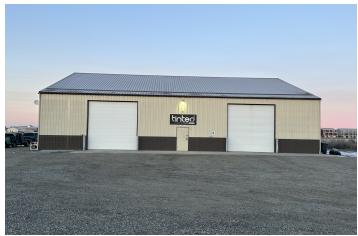

#### **PROPERTY OVERVIEW**

- \*8,390 SF Shop/Warehouse Space for Lease (2 Buildings)
- \*1.2 Acres Fenced Yard
- \*Well & Septic
- \*Single Phase Power
- \*Main Shop Building is 5,775 SF
- \*4 qty 14 ft Overhead Doors, Small Office, Bathroom & Option to Add Loading Dock at Additional Cost
- \*Smaller Shop Building is 2,615 SF
- \*2 qty 14 ft Overhead Doors & No Bathroom
- \*\$10.50 PSF NNN
- \*NNN is Estimated at \$1.35 PSF

#### **LOCATION OVERVIEW**

5857 & 5865 Kennison PI is a pair of newer shop/warehouse buildings on 1.2 acres of fenced yard space with the ability to add a dock. With 6 overhead doors, large graveled yard and a central location less than a mile off of the highway, Kennison PI provides an excellent opportunity for anyone looking for a shop/warehouse with generous yard space for storage of equipment, vehicles or materials.