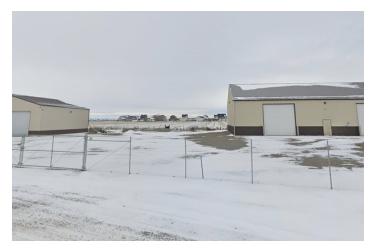

#### **PROPERTY OVERVIEW**

- \*8,390 SF Shop/Warehouse Space for Lease (2 Buildings)
- \*1.2 Acres Fenced Yard
- \*Well & Septic
- \*Single Phase Power
- \*Main Shop Building is 5,775 SF
- \*4 qty 14 ft Overhead Doors, Small Office, Bathroom & Option to Add Loading Dock at Additional Cost
- \*Smaller Shop Building is 2,615 SF
- \*2 qty 14 ft Overhead Doors & No Bathroom
- \*\$10.50 PSF NNN
- \*NNN is Estimated at \$1.35 PSF

#### **LOCATION OVERVIEW**

5857 & 5865 Kennison PI is a pair of newer shop/warehouse buildings on 1.2 acres of fenced yard space with the ability to add a dock. With 6 overhead doors, large graveled yard and a central location less than a mile off of the highway, Kennison PI provides an excellent opportunity for anyone looking for a shop/warehouse with generous yard space for storage of equipment, vehicles or materials.