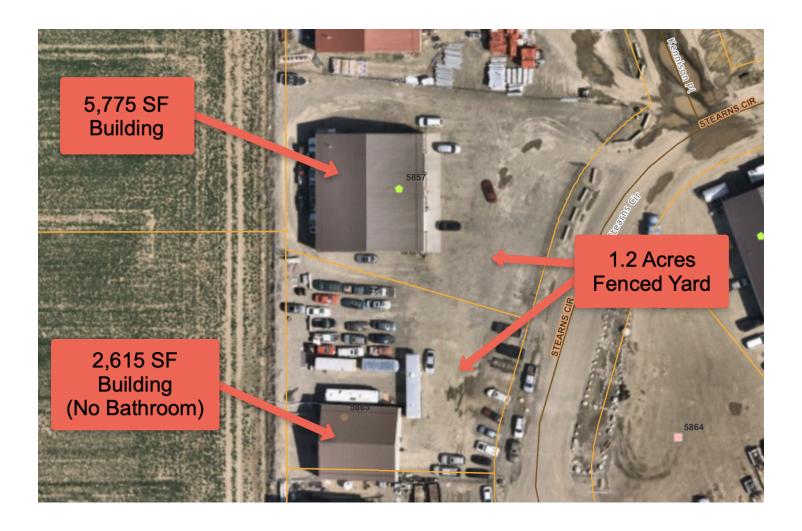

#### **OFFERING SUMMARY**

| Building Size: | 8,390 SF            |
|----------------|---------------------|
| Lot Size:      | 1.2 Acres           |
| Year Built:    | 2015                |
| Zonina:        | CX-Heavy Commercial |

#### **PROPERTY OVERVIEW**

- \*8,390 SF Shop/Warehouse Space for Lease (2 Buildings)
- \*1.2 Acres Fenced Yard
- \*Well & Septic
- \*Single Phase Power
- \*Main Shop Building is 5,775 SF
- \*4 qty 14 ft Overhead Doors, Small Office, Bathroom & Option to Add Loading Dock at Additional Cost
- \*Smaller Shop Building is 2,615 SF
- \*2 qty 14 ft Overhead Doors & No Bathroom
- \*\$10.50 PSF NNN
- \*NNN is Estimated at \$1.35 PSF