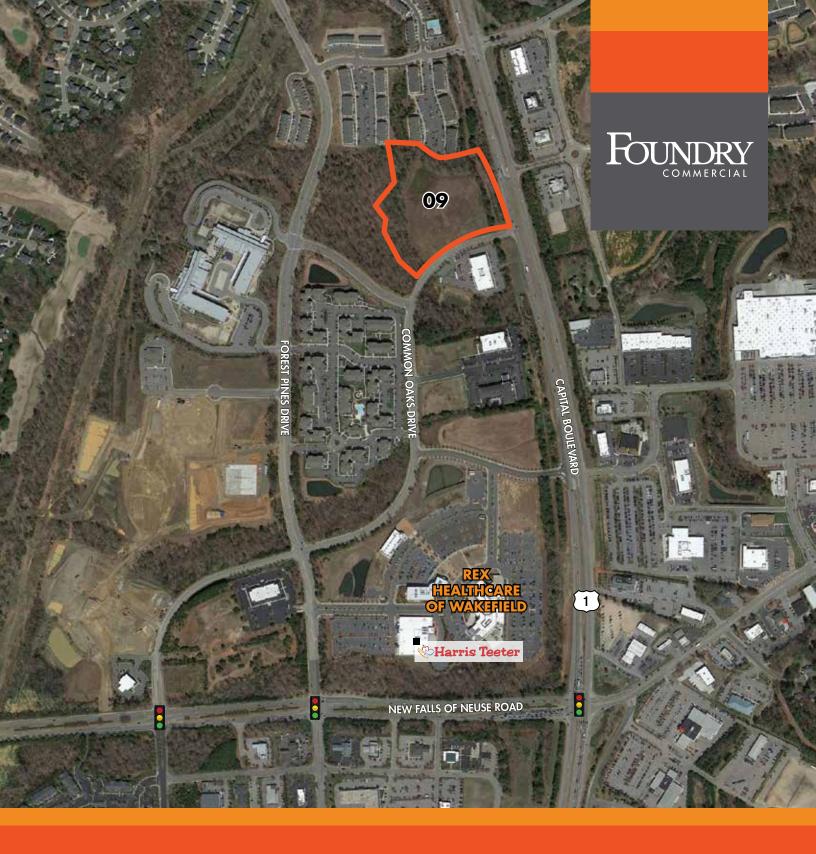

#### **PROPERTY OVERVIEW**

Foundry Commercial is pleased to offer for sale 8.40 acres within the thriving Wakefield Community in Raleigh, North Carolina. The off of Falls of Neuse Road and in close proximity to the Rex Wakefield Medical Center, Harris Teeter anchored Wakefield Commons retail center, Food Lion anchored Wakefield Crossing retail center as well as numerous offices, medical offices, and amenities. The property benefits substantially from proximity to U.S.1/Capital Boulevard, which is a critical regional north-south backbone that provides connectivity to I-540 and to the region's largest employment centers.

Zoned CX-3-PK, Commercial Mixed Use within the City of Raleigh, the property features a favorable zoning designation which allows for a variety of office, retail, and residential uses up to three stories in height.

| SITE FEATURES  |                                |
|----------------|--------------------------------|
| AVAILABLE LAND | 8.40 acres                     |
| ZONING         | CX-3-PK (Commercial Mixed Use) |
| MUNICIPALITY   | City of Raleigh                |
| UTILITIES      | Available from City of Raleigh |
| PIN NUMBERS    | 1830524664                     |