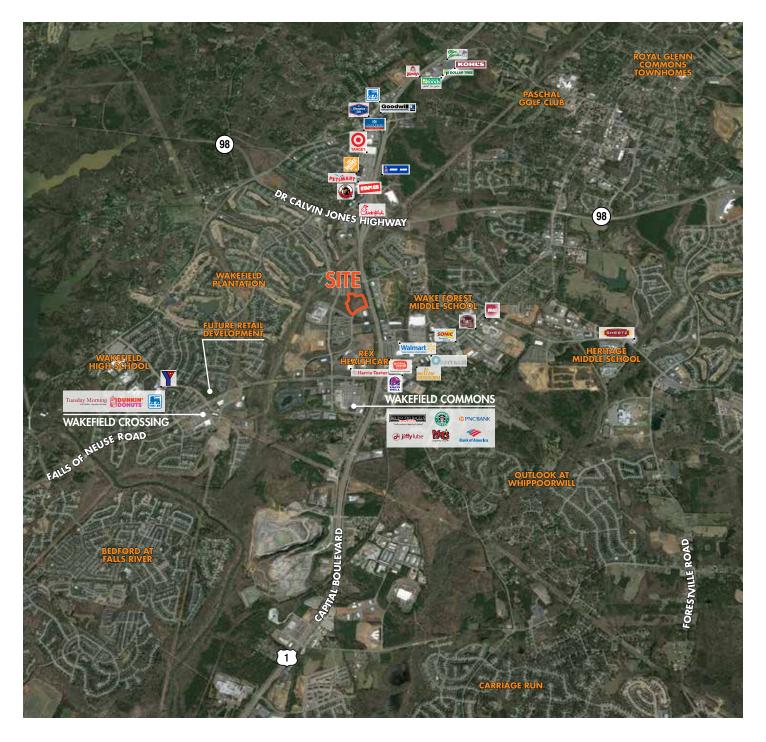

#### **PROPERTY OVERVIEW**

Foundry Commercial is pleased to offer for sale 8.40 acres within the thriving Wakefield Community in Raleigh, North Carolina. The off of Falls of Neuse Road and in close proximity to the Rex Wakefield Medical Center, Harris Teeter anchored Wakefield Commons retail center, Food Lion anchored Wakefield Crossing retail center as well as numerous offices, medical offices, and amenities. The property benefits substantially from proximity to U.S.1/Capital Boulevard, which is a critical regional north-south backbone that provides connectivity to I-540 and to the region's largest employment centers.

#### **TRADE AREA**

For more information, please contact:

KARL HUDSON IV, CCIM Senior Vice President (919) 987 1012 karl.hudson@foundrycommercial.com

Although the information contained herein was provided by sources believed to be reliable, Foundry Commercial makes no representation, expressed or implied, as to its accuracy and said information is subject to errors, omissions or changes.