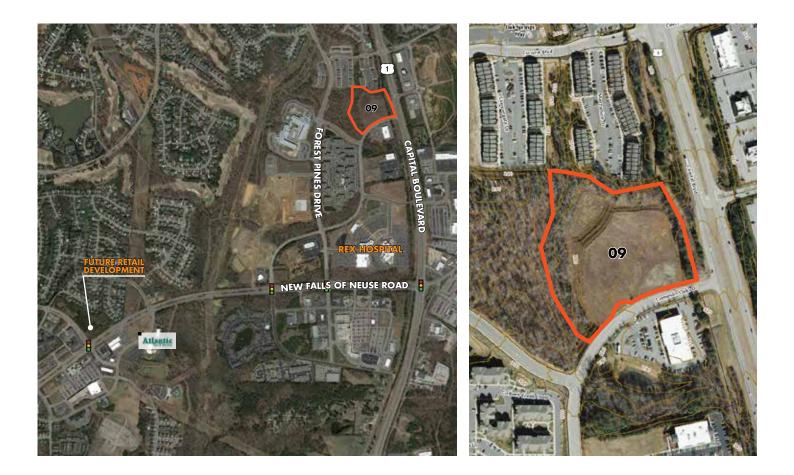

#### LOT 9

| SITE FEATURES   |                   |
|-----------------|-------------------|
| AREA            | Wakefield Commons |
| TOTAL ACRES     | 8.40 acres        |
| WAKE COUNTY PIN | 1830524664        |
| CURRENT ZONING  | CX-3-PK           |