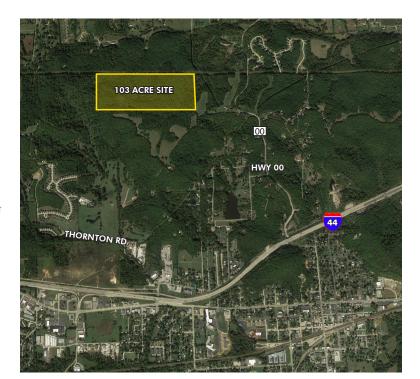

# 103 ACRES

THORNTON RD. FRANKLIN COUNTY, MO 63069

### THORNTON RD.

FRANKLIN COUNTY, MO 63069

#### **PROPERTY FEATURES**

- + Excellent homebuilder development opportunity for incredible new homesites
- + Just west of Hwy 00
- + Zoned: Suburban Development
- + Scenic area, gently rolling topography
- + Located adjacent to Wildwood in northeast Franklin County
- + Easy access to Hwy. 44