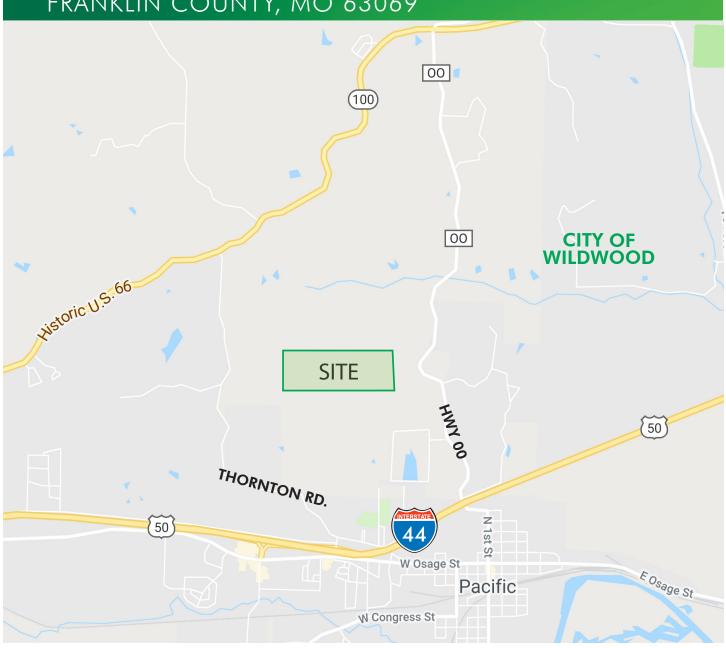

# 103 ACRES

THORNTON RD. FRANKLIN COUNTY, MO 63069

### THORNTON RD.

FRANKLIN COUNTY, MO 63069

#### **PROPERTY FEATURES**

- + Excellent homebuilder development opportunity for incredible new homesites
- + Just west of Hwy 00
- + Zoned: Suburban Development
- + Scenic area, gently rolling topography
- + Located adjacent to Wildwood in northeast Franklin County
- + Easy access to Hwy. 44