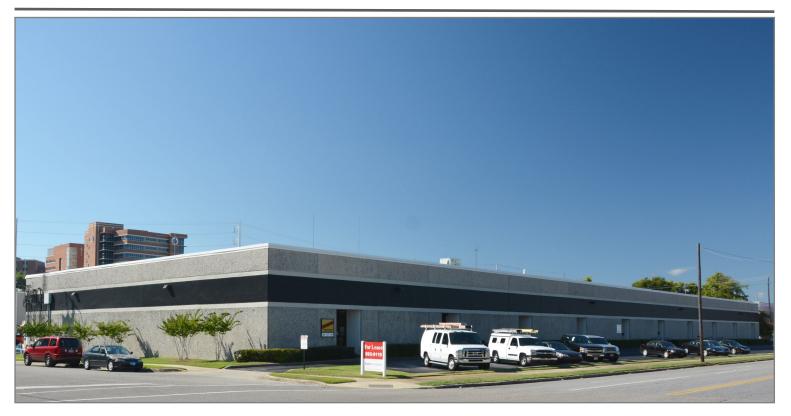

## **SOUTHSIDE OFFICE WAREHOUSE**

## **FOR LEASE**

2700-2732 7th Avenue South 2701-2735 6th Avenue South Birmingham, AL 35233

#### **PROPERTY INFORMATION**

- Office/Warehouse space available in the heart of Lakeview
- Prime location near Hattie B's, Trim Tab Brewing Co, Babalu & more
- Located seconds from Red Mountain Expressway & St. Vincent's Hospital
- Dock-High or Drive-In Ramp Loading
- 18' Ceiling Heights